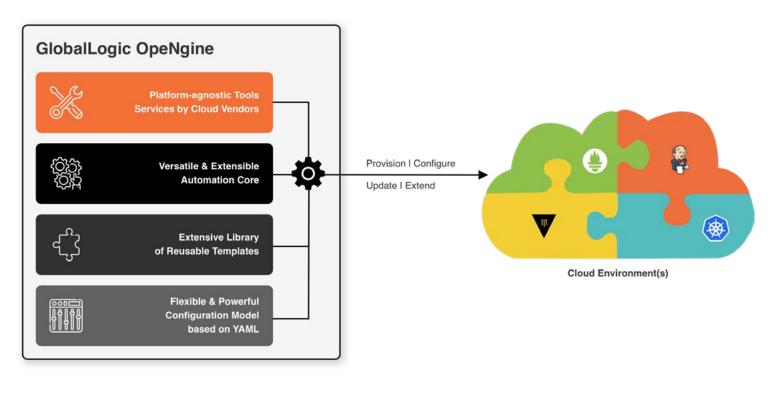

## GlobalLogic OpeNgine DevOps Accelerator

A modular, integrated, readyto-use DevOps tool chain that drastically accelerates product development

Reduce your implementation timeline from months to weeks Based on proven technologies and best practices, OpeNgine is a comprehensive DevOps solution that automates cloud infrastructure setup, deploys and configures tools, and jump-starts CI/CD pipelines. OpeNgine seamlessly integrates with existing standard CI/CD tool stacks, plus all three major cloud providers (i.e., AWS, Azure, GCP). You can also expand the solution's benefits by adding on services such as Professional Services / Customizations, Roadmap Acceleration, Managed Services, and Support.