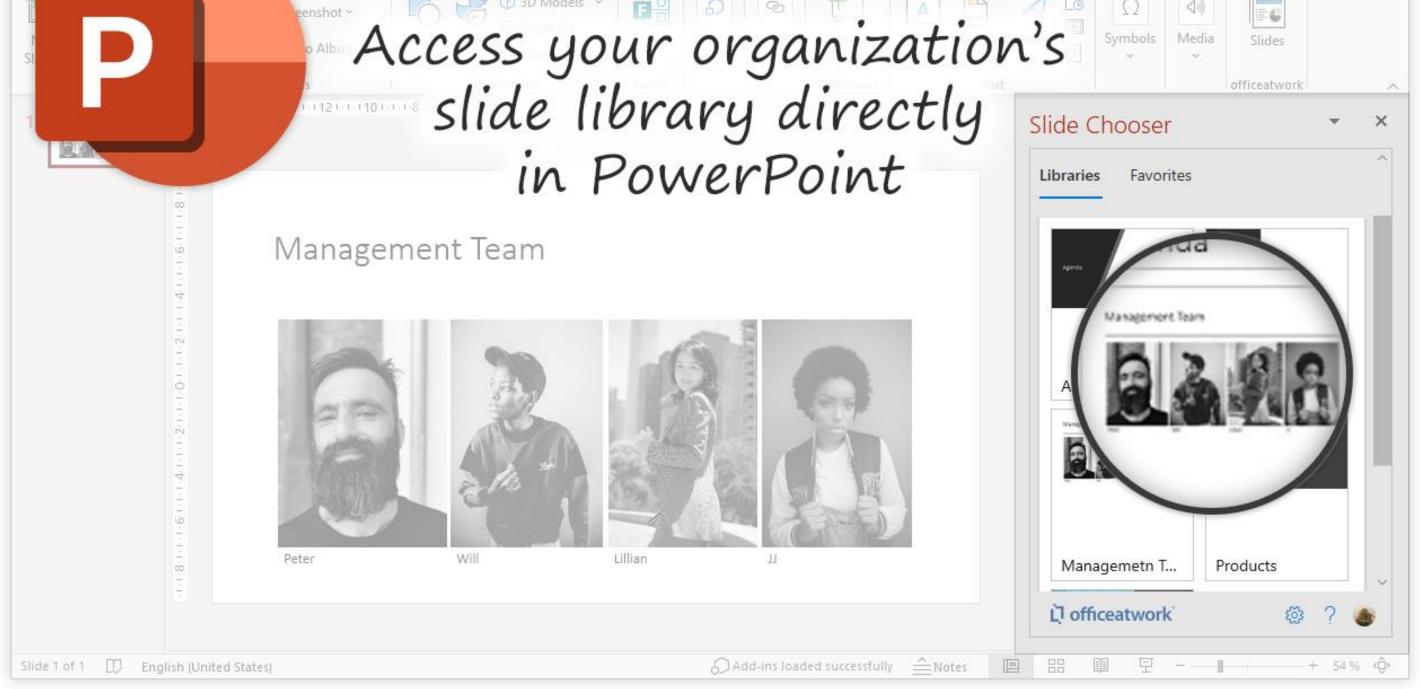

## Slide Chooser

A simple and safe Slide Library for M365 accessible directly in PowerPoint across devices globally.

| AutoSave 💽 🕅 りゃ さ |        |             | tation1 - PowerP | oint 👂     | Search                         |      |           |      |            |                   |    |       |      |
|-------------------|--------|-------------|------------------|------------|--------------------------------|------|-----------|------|------------|-------------------|----|-------|------|
| File H            | Design | Transitions | Animations       | Slide Show | Review                         | View | Developer | Help | Script Lab | 🖻 Share           | ₽( | Comme | ents |
|                   |        |             | 0.0000           |            | 8 19 <b>1</b> 9 19 19 19 19 19 |      | 1 Mar 1   |      |            | The second second | -  |       |      |