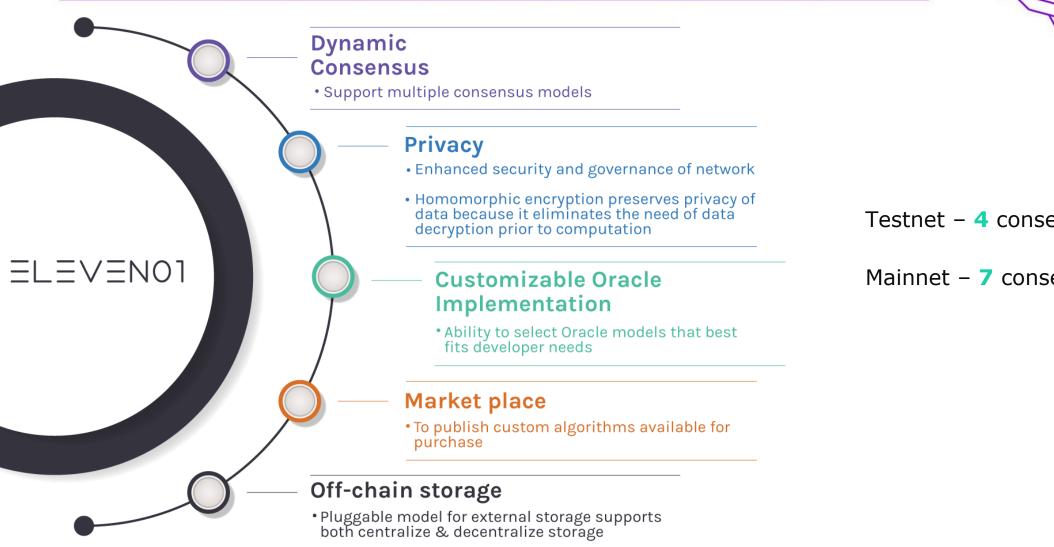

# **Key features**

ELEVEN01

Testnet – 4 consensus models

Mainnet – 7 consensus models

### **Dynamic Consensus**

The dynamic consensus model, which will allow for starting with a default consensus model and allowing flexibility to switch to a different model. based either consensus on administrative option in private blockchain implementation and through a smart contract voting mechanism built into the public blockchain system. Today the systems are very rigid and only allow for little option on the consensus model and even then you can only work with a single consensus model through the lifetime instance of the blockchain solution.

This will support multiple consensus model as an inbuilt option both in its public and private blockchain deployments and also an internal mechanism to trigger the change od a consensus model through a smart blockchain are a few key components and one of the most critical of them is the Consensus mechanism - which simply means how does the platform arrive at a consensus for validating whole bunch of user actions and gets committed to the block for eternity.