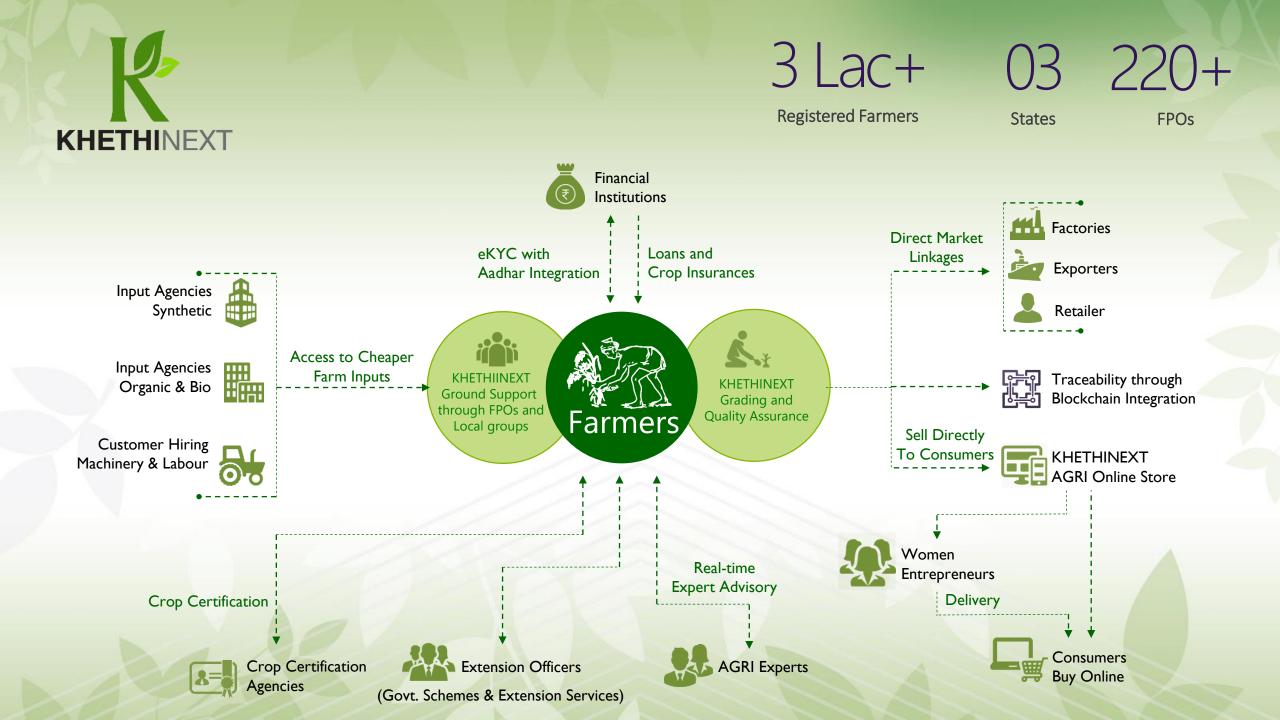

# KHETHINEXT Live Dashboard

# Agri dApp TestNet demo live.

Blockchain Integration of an FPO order transaction shown through Eleven01 blockchain on a Live TestNet, using a physical card, as shown above.

This is one of the 1<sup>st</sup> PoS/Demo of its type with an Agri dApp of FPO on a large ecosystem hybrid blockchain protocol, showcased and demo's by – ICRISAT (World Renowned Crop Resarch Organization) & In Korea (technology showcase event).

# Eleven01 – KhethiNext Value Prop

- Eleven01 and KhethiNext well recognized players in their respective domain.
- Eleven01 and KhethiNext have demonstrated dApp integration on Eleven01 protocol on its live test network to various global stake-holders.
- Eleven01 and KhethiNext have a plan to work on a roadmap to bring a large section of the Agri value-chain onto blockchain, not limited to
  - Farm Provenance
  - Farm Input
  - Farm Produce
  - Farm Finance
  - Farm Insurance
  - Farm Advisory

- (Traceability of Produce)
- (Seed, Fertilizers, Tractors etc..)
- (Crop, Fruits, Veggies, etc..)
- (Loans, Govt. Subsidy, Grants, Banking etc..)
- (Loan need, insurance, re-insurance etc..)
- (Advisory from Govt, SME, NGO, etc..)