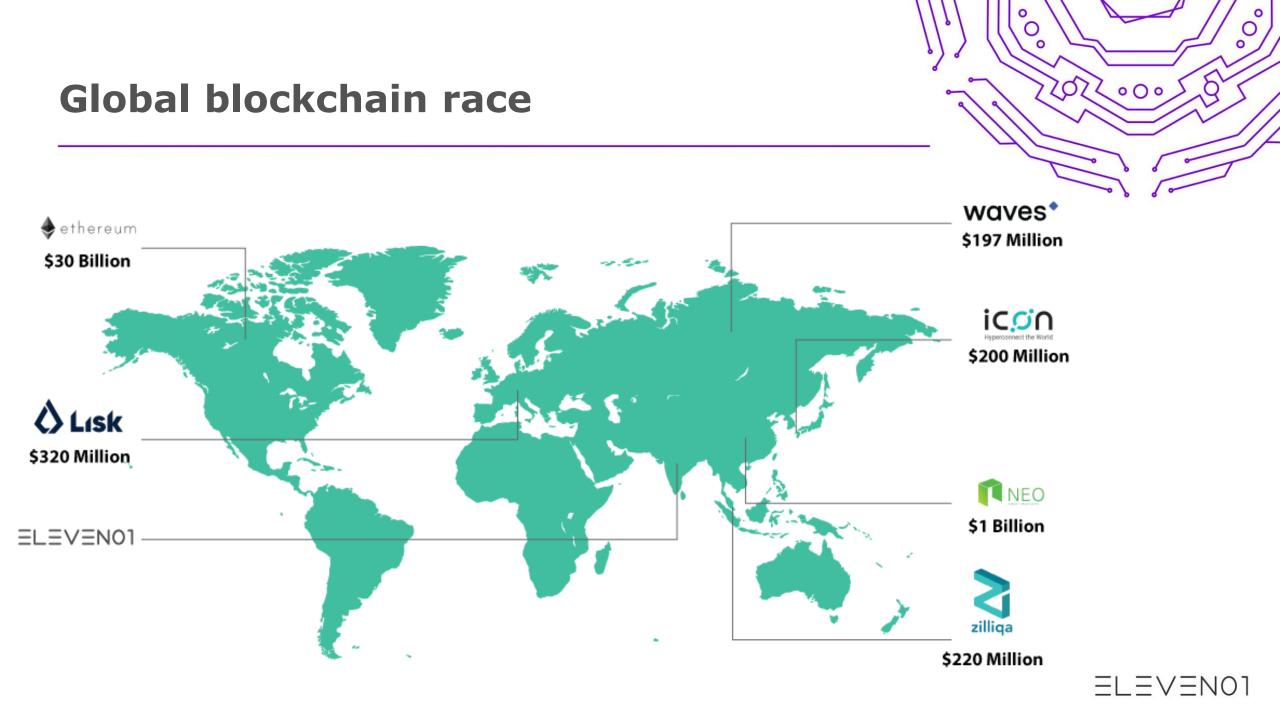

# India - an emerging frontier

**Trading Volume** 

0

07

000

USD \$2.5 billion daily crypto trading volume from India\* \*Peak trading volume 0