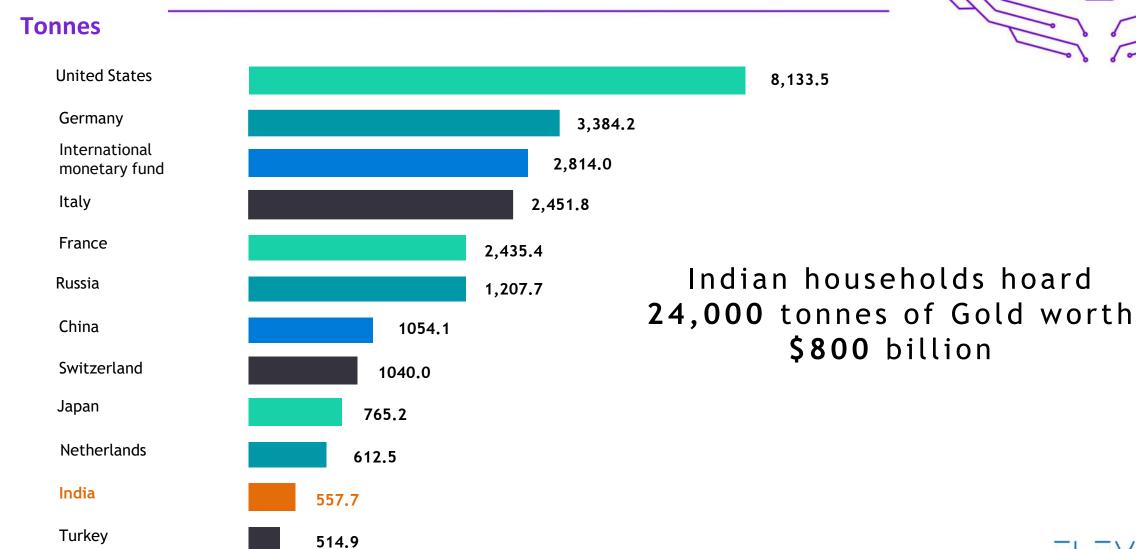

# The largest blockchain protocol from India



~@~

0-0-0

# Agenda



- About India
- Introduction of Eleven01
- Partnerships
- Product Features
- Product Roadmap
- Token Economics
- Organization Structure & team



# India - an emerging frontier



**Trading Volume** 

0

07

000

USD \$2.5 billion daily crypto trading volume from India\* \*Peak trading volume 0



### India - unaccounted wealth

ELEVEN01



### **Introducing ELEVEN01**

AUSAF S. AHMAD



CEO Microsoft MIT MANAGEMENT







000

000

# **Eleven01 partners with Tech Mahindra**

### Tech Mahindra

Eleven01 is the largest public and private blockchain protocol from India, and backed by one of the largest technology and global expansion partners

### 107 000 **\$10 Bn** Market Cap \$5 Bn Annual revenue 90+ - Country Footprint **Global Customers** 920+ including Fortune 500 - Global Experience Centers 6

O

-=V=NO1

113,000+ - Employees



# **Key features**





ELEVEN01

Testnet – 4 consensus models

Mainnet – 7 consensus models

# **Intellectual Property (IP)**



### Blockchain Consensus Algorithm - Proof of DiGest

In Blockchain world, arriving at a consensus over the correctness o