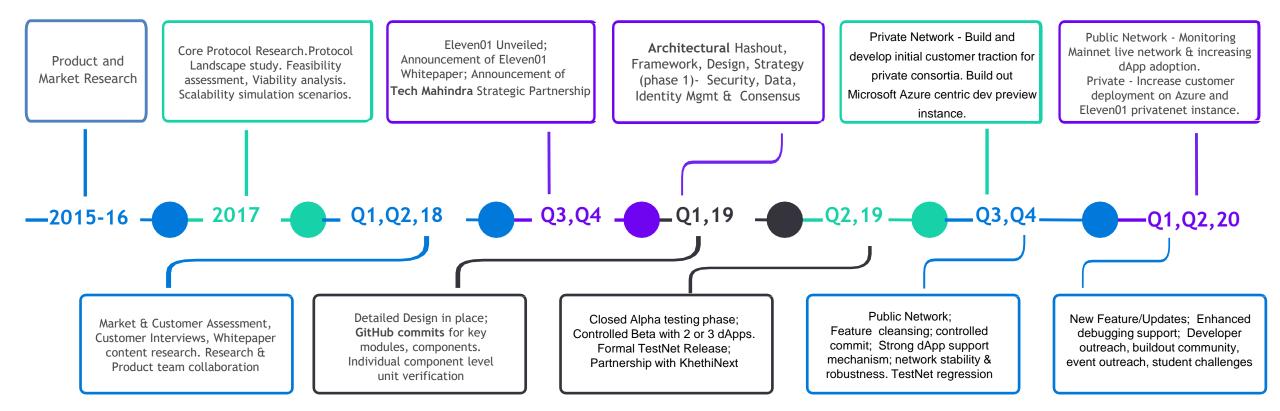

---|
| GRIET         |                                                |
| Guru Nanak    |                                                |
| Indur Institu | te Of Engineering And Technology               |
| Sreenidhi     |                                                |
| ST Peters     |                                                |
| Sumathi Red   | ddy Institute of Technology for Women          |
| VBIT          |                                                |
| Vishnu Insti  | tute of Technology                             |
| Vivekanand    | a Institute of Technology & Science Karimnagar |
| VND           |                                                |

Shanti(nandyal) Sphoorthy Sree dutta Sri Indu St Marys St.Martins SVECW Vardhaman Vignan VIT AP



### **Product roadmap**



### ELEVEN01

0

0

C

07

### **Ecosystem roadmap**



### ELEVEN01

°

0

 $\cap$ 

07

# **Product (Block Explorer)**



°C



# KHETHINEXT Live Dashboard



# Agri dApp TestNet demo live.



Blockchain Integration of an FPO order transaction shown through Eleven01 blockchain on a Live TestNet, using a physical card, as shown above.

This is one of the 1<sup>st</sup> PoS/Demo of its type with an Agri dApp of FPO on a large ecosystem hybrid blockchain protocol, showcased and demo's by – ICRISAT (World Renowned Crop Resarch Organization) & In Korea (technology showcase event).



# Eleven01 – KhethiNext Value Prop

- Eleven01 and KhethiNext well recognized players in their respective domain.
- Eleven01 and KhethiNext have demonstrated dApp integration on Eleven01 protocol on its live te