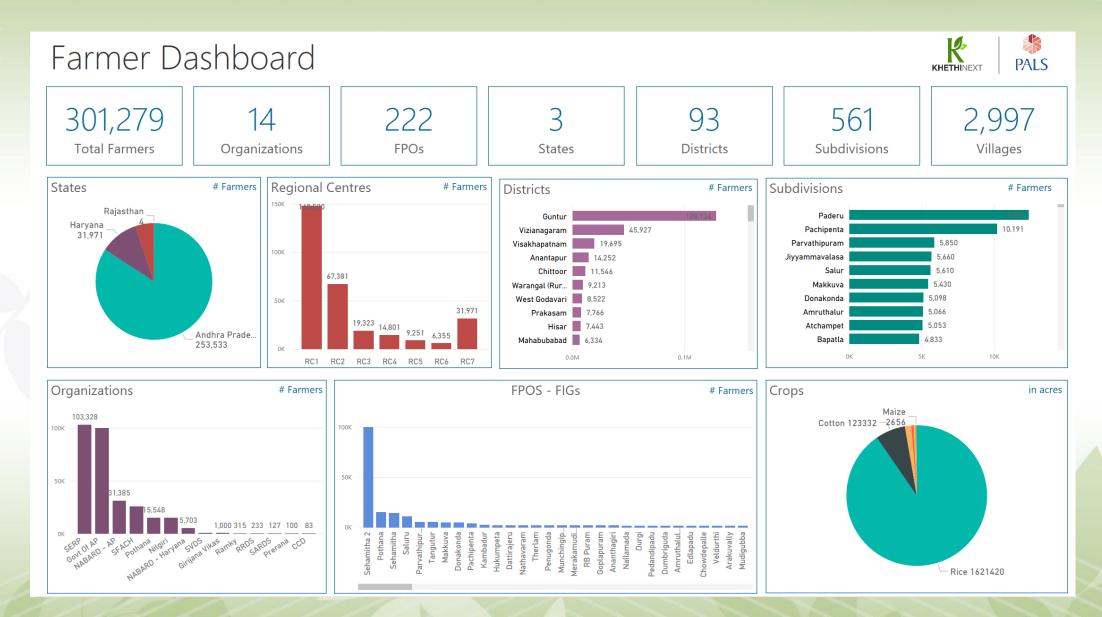

f Engineering And Technology               |
| Sreenidhi     |                                                |
| ST Peters     |                                                |
| Sumathi Red   | ddy Institute of Technology for Women          |
| VBIT          |                                                |
| Vishnu Insti  | tute of Technology                             |
| Vivekanand    | a Institute of Technology & Science Karimnagar |
| VND           |                                                |

Shanti(nandyal) Sphoorthy Sree dutta Sri Indu St Marys St.Martins SVECW Vardhaman Vignan VIT AP



### **Product roadmap**



### ELEVEN01

0

0

C

07

### **Ecosystem roadmap**



### ELEVEN01

°

0

 $\cap$ 

07

# **Product (Block Explorer)**



°C



# KHETHINEXT Live Dashboard



# Agri dApp TestNet demo live.



Blockchain Integration of an FPO order transaction shown through Eleven01 blockchain on a Live TestNet, using a physical card, as shown above.

This is one of the 1<sup>st</sup> PoS/Demo of its type with an Agri dApp of FPO on a large ecosystem hybrid blockchain protocol, showcased and demo's by – ICRISAT (World Renowned Crop Resarch Organization) & In Korea (technology showcase event).



# Eleven01 – KhethiNext Value Prop

- Eleven01 and KhethiNext well recognized players in their respective domain.
- Eleven01 and KhethiNext have demonstrated dApp integration on Eleven01 protocol on its live test network to various global stake-holders.
- Eleven01 and KhethiNext have a plan to work on a roadmap to bring a large section of the Agri value-chain onto bloc