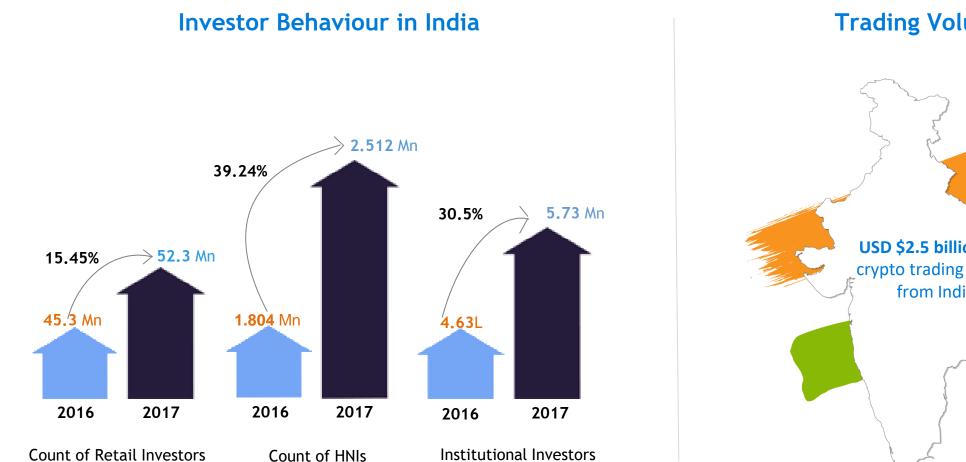

# India - an emerging frontier

**Trading Volume** 

0

07

000

USD \$2.5 billion daily crypto trading volume from India\* \*Peak trading volume 0