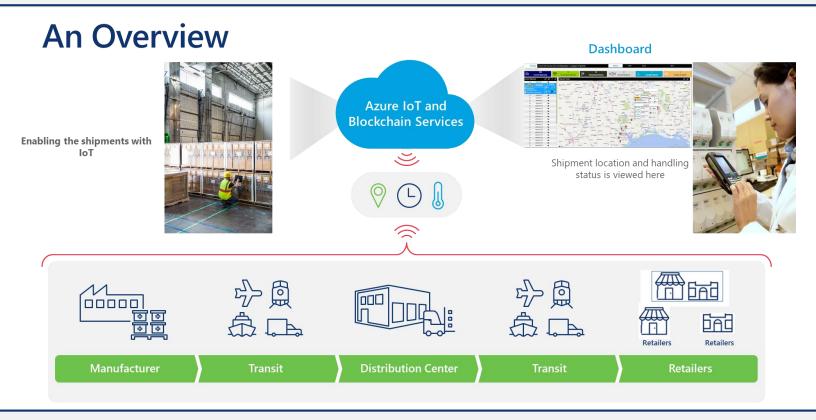

## Minimizing drug waste and counterfeiting

Smart Pharmaceutical Supply Chain is a cuttingedge IoT platform that transforms supply chain security, compliance and cold chain wastage by generating geospatial alerts and breach notifications in the event of a temperature excursion or drug counterfeiting attempt.

Temperature is monitored through each leg of the journey, improving actionable insights.

A high degree of automation offers great improvement in operational efficiency.

Real-time analytics, alerts and dashboards provide supply chain visibility.

A blockchain enabled anticounterfeiting solution offers real-time breach notification and geo-spatial information.