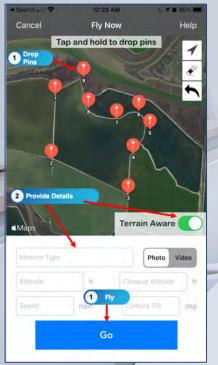

#### Introducing DroneInch

Industry's Only Automation Software for End-to-End Global Drone Operations

✓ SCALE PLANNING

Available on the App Store

(10's to 100's Missions/day)

Global Remote Teams

Outlook Style, 7 Mission Types

Contract / Franchise / SP Models

SIMPLE OPERATIONS
(NO Need for Expert Pilots)

O AUTO

Weather

Compliance

Authorization

1001 SAFE

One-Touch
Software NOT Human
Terrain Aware