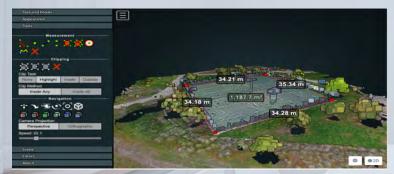

### **Swift Analysis**

Volume, Area and Distance Measurements using 3D model

Site Inspection using Orthomosaic maps

Plant Health using NDVI index

Topography using Digital Surface Models

Analyze data using Al-powered analytics engine