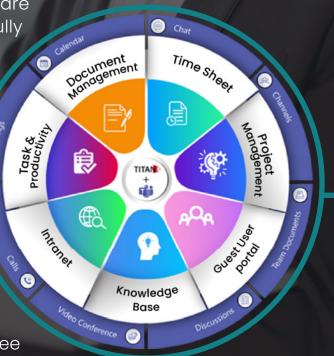

#### Improve document control and security.

M365 offers great features for document management. Typically, it is extremely difficult for a business users to setup rights, permissions and learn SharePoint to setup their DMS properly. Titan provides users with a customized and ready to use document management system that delivers a DMS for all business users instantly.

#### Effective way to manage projects.

Titan provides a simple, yet more effective way to manage your projects by providing a consolidated view of project team, tasks, documents, and timesheets. Titan provides a streamlined way to manage projects allowing greater employee adoption. Most employees do not require the complexity of dedicated project tools, nor can they effectively operate.

# Extend guest user portals to your customers, vendors, temp. workers, consultants.

Titan also allows you to setup a dedicated guest user portal for your external users such as Customers, Partners, Vendors, Consultants, Students etc. You can share documents, assign tasks, add them to your projects as team members, track progress, communicate, share news, gather opinions, track attendance, and monitor timesheets.

## Improve internal communication and employee engagement.

Ready to rollout feature rich Intranet to manage News, Announcements, Surveys, Events, Q&A, Recognitions, Celebrations, Social Media feeds, Knowledge Base, Social connect and more.

### Meet delivery objectives with better visibility into pending tasks.

Titan offers a comprehensive task management system that handles the entire task lifecycle. It manages individual, general, project or group tasks with an intuitive task dashboard that gives you full visibility of progress and delays.

#### Improve productivity of the remote workforce.

It creates a central repository of knowledge that makes it easy for remote workers to access the right information 24x7. This saves a significant amount of unproductive time that is generally consumed to find information. Timesheets can be captured against tasks to analyze resource consumption.