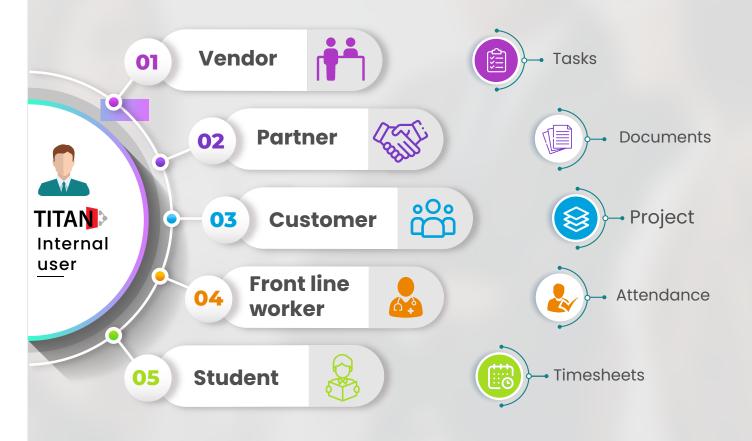

# Extend guest user portals to your customers, vendors, temp. workers, consultants.

Titan also allows you to setup a dedicated guest user portal for your external users such as Customers, Partners, Vendors, Consultants, Students etc. You can share documents, assign tasks, add them to your projects as team members, track progress, communicate, share news, gather opinions, track attendance, and monitor timesheets.

### Meet delivery objectives with better visibility into pending tasks.

Titan offers a comprehensive task management system that handles the entire task lifecycle. It manages individual, general, project or group tasks with an intuitive task dashboard that gives you full visibility of progress and delays.

#### Improve productivity of the remote workforce.

It creates a central repository of knowledge that makes it easy for remote workers to access the right information 24x7. This saves a significant amount of unproductive time that is generally consumed to find information. Timesheets can be captured against tasks to analyze resource consumption.