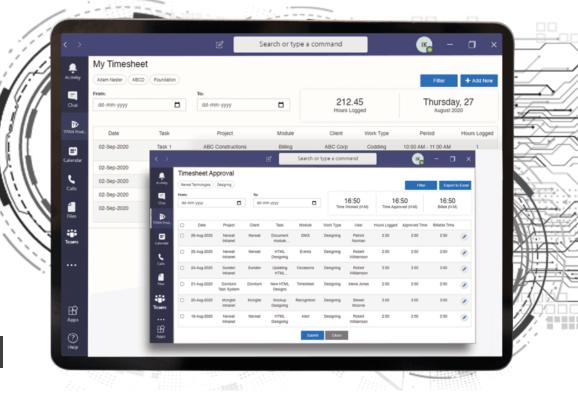

## **Timesheets & Attendance**

### Workforce productivity with flexibility with self analysis of time spent

Project timesheet. Billability. Analytics. Attendance. Approval