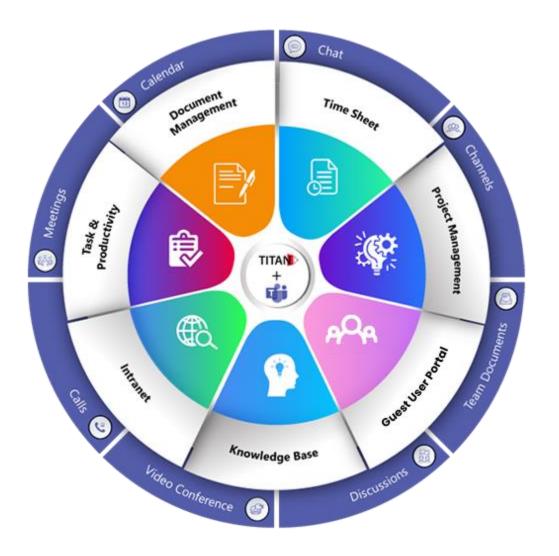

# **Everything Within Teams**

#### Bring best of SharePoint and Office365 tools within Teams

**Integrated Teams experience** 

## **Document Management**

### Simplified and easy to roll out DMS that everyone can use

Best of SharePoint DMS within logical zones

## **Timesheets & Attendance**

### Workforce productivity with flexibility with self analysis of time spent

Project timesheet. Billability. Analytics. Attendance. Approval

# Project Management

### For business users those who need simplified project management tool

Projects. Documents. Tasks. Milestones. Project team

## **Guest User Portal**

Extend Documents, Projects, Tasks to your external guest users

## **Modern Intranet**

### Feature rich portal for Employee engagement and communication

News. Announcements. Blogs. Q&A. Welcome. +++

# Central Knowledge Base

24x7 Information access for everyone to save time and unproductive search

Easy content control to publish SOPs. Product Info. Data Sheets.