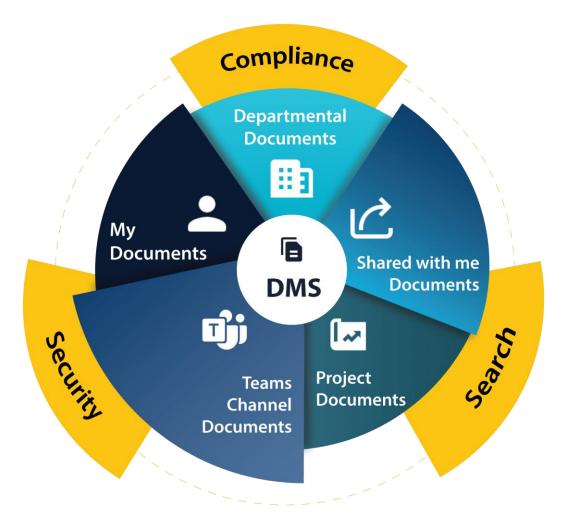

## **Document Management**

### Simplified and easy to roll out DMS that everyone can use

Best of SharePoint DMS within logical zones