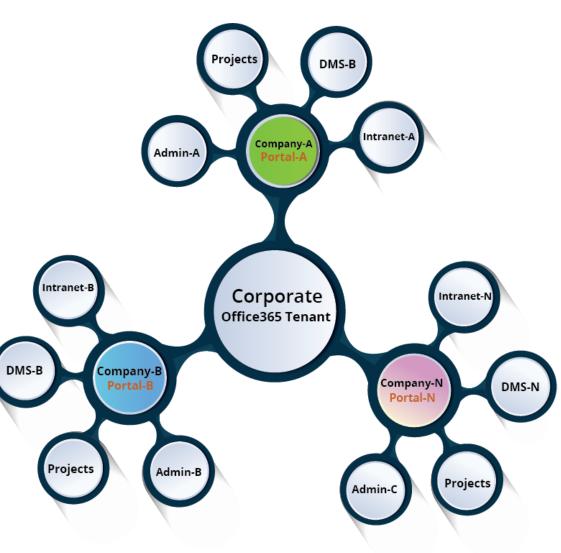

## Multi Subsidiaries-Single Tenant

#### Setup separate digital workplace for subsidiaries on a single O-365 tenant

Separate. Secure. Independent. Intra company information flow