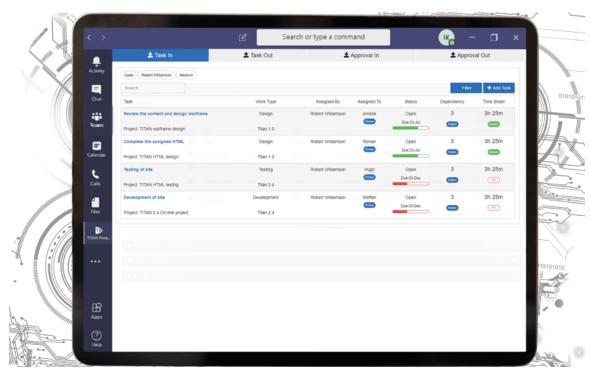

# Task Management

### Monitor your target deadlines and employee productivity

Tasks. Reminders. Chat. History. Dependencies. Status. Tracking