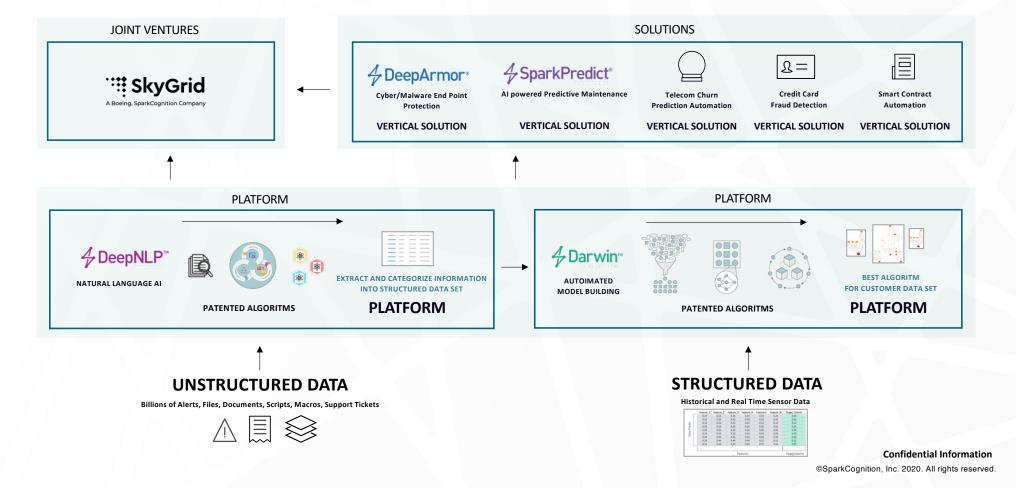

lio**



#### **Anomaly Detection**

- · Sensor Data Ingestion
- Pattern Recognition
- Normal vs. Abnormal Behavior Regimes

#### **Failure Prediction**

- · Explainable to Users
- · Continuously Learns



#### **Al Building Al**

- · Accelerates AL/ML Projects
- · Increases Model Efficacy
- · Augments DS Teams



#### **Automates Workflow**

- Mine Structured and Unstructured Data
- · Enhance M&R Task Planning

#### **Content Analytics**

 Creates Associations Across Management Functions – Work Orders, Incident Reports



## **Endpoint Protection for IT/OT Systems**

- Detects Multiple Attack Vectors and Weaponized Documents
- Prevents Execution of Malicious Files
- Highest Efficacy Rates

Plus collaborative R&D Projects

### SparkCognition's Platforms & Solutions Cover "all" Data Types







#### **Quickly Deploy And Scale Your Industrial Asset Protection And Monitoring Solutions**

#### Solution Alignment

SparkPredict + Microsoft Azure

By predicting impending equipment failures, customers can improve reliability and predictability



SparkPredict + Microsoft Azure Deployed At Scale

The largest Al deployment at scale in the Oil & Gas industry



Sparkpredict + Microsoft Azure Centralized Management To Help Predict Failures

Predict failures and lead times for Industrial Assets Including individual Assets and Processes