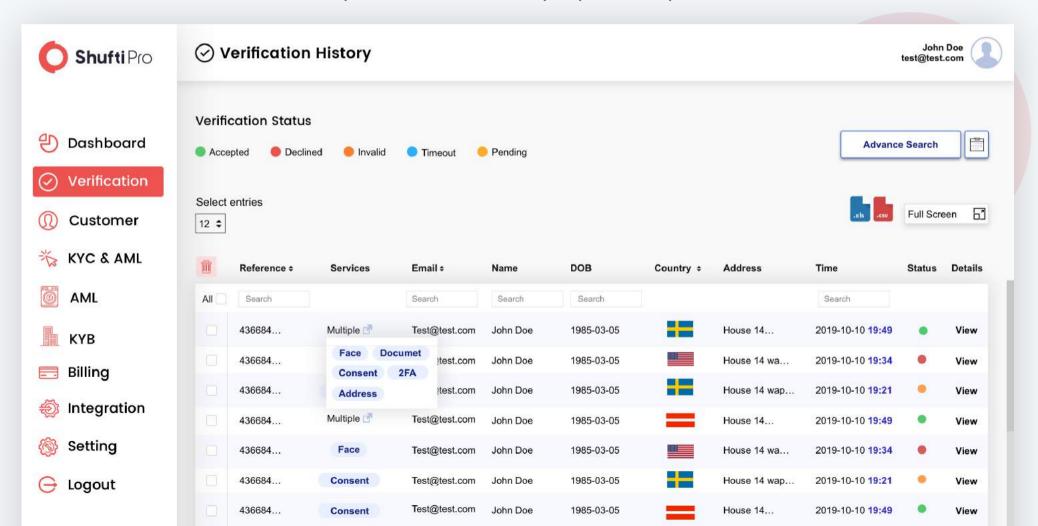

# **Intuitive Reporting**Backoffice

Shufti Pro has designed a feature-rich Back Office for intuitive reporting and analytics. Its dashboard puts you in the driver's seat; you can monitor every verification in real-time.

All verification data can be collected by our RestFul API directly to your own system of selection.