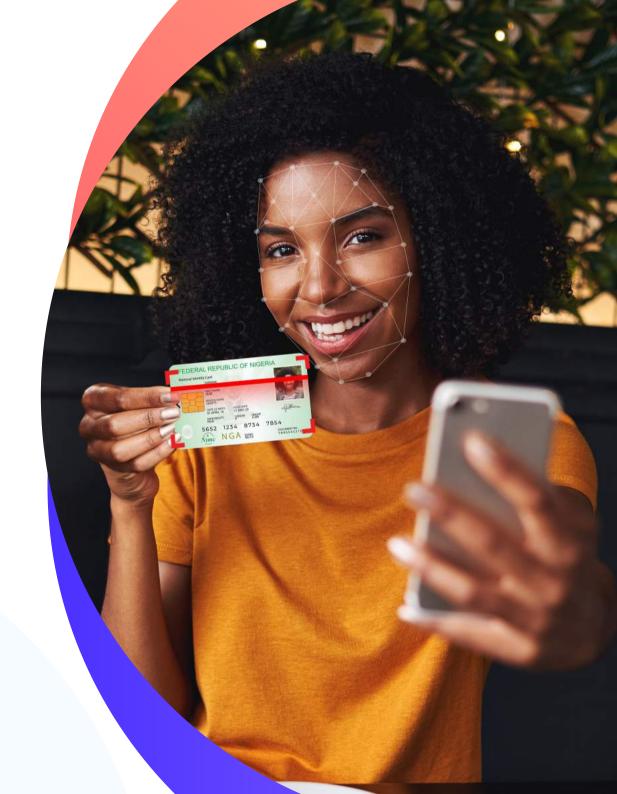

# Globally Compliant ID Verification Platform

Shufti Pro assists in reliable customer onboarding by verifying your clients with the highest conversion of authentic users possible.

Whether you operate a bank, an e-commerce platform, an e-Wallet, ICO, or run a ride-sharing service, Shufti Pro provides frictionless user experience while protecting your business from online scammers and fake identities.

Our ID Verification platform supports multiple document formats, making it easier for your potential customers to get started with you.

With the most accurate machine learning algorithms up its sleeve, Shufti Pro detects even the most minor attempts of document forgery making it impossible for imposters to register on your platform.

#### **Document Verification**

Shufti Pro can verify 3,000+ identity documents from over 230 countries and territories. This large set of identity documents enables it to validate the true identity of users on behalf of its customers.

#### **Face Verification**

Verifies unique biometric features of an incoming user through a live selfie or by a facial image uploaded by the end-user. Perfect protection against facial spoofing and a fool proof way to know your customer using an authentic identity document.