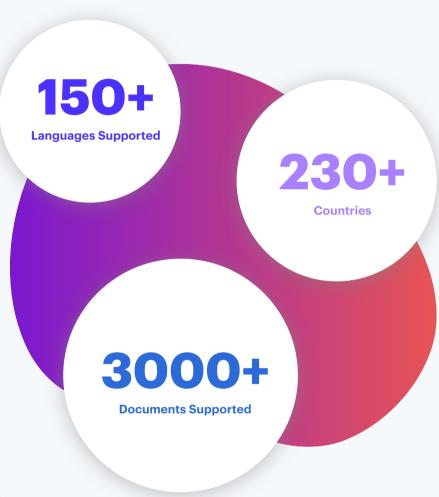

#### **Document Verification**

Shufti Pro can verify 3,000+ identity documents from over 230 countries and territories. This large set of identity documents enables it to validate the true identity of users on behalf of its customers.

### (f) Global Reach

Shufti Pro offers a unified API with global access. We support 230+countries and territories, and 150+ different languages.

#### **Global Coverage**

Shufti Pro is available in 230+ countries and territories, with 150+ languages supporting identity verification, which can verify 7 Billion people through Face, ID, Handwritten Note & Phone Number.