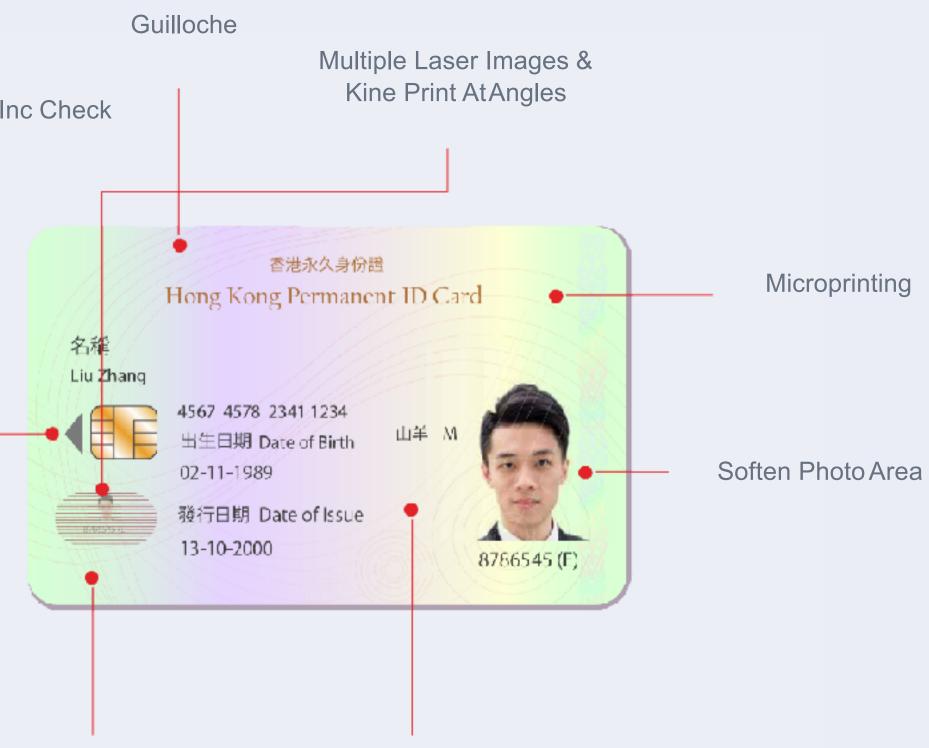

## **Document Checks**

## **Carried Out**

Security feature checking against document to make sure its an authentic document shown.

- Check for Photoshop Editing
- Check for Tampered Information
- Check for Accuracy of Format
- Check for MRZ Code
- Check for Hologram & Reflected Colours

What we can extract and verify from the document

- Name
- Date of Birth
- User Address
- Face Image
- Document Number
- Document Expiry Date
- Document Issue Date
- Age of User
- Nationality of User

**Optical Variable Inc Check** 

Microprinting & Rainbow Check Relief