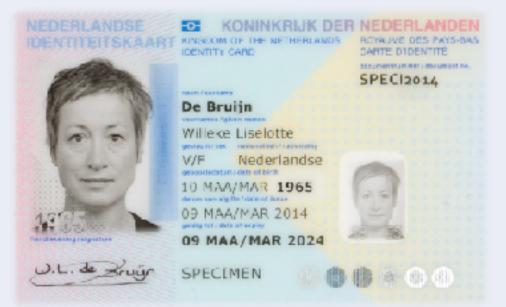

# Document Checks Advanced Anti-spoofing

Shufti Pro uses digital image tamper detection technology and processes the document images through optical illusion to counter document forgery and to identify the smallest tampering of documents respectively.

Any inconsistencies and digital manipulations are detected by pixel matching technology by using bitmap images to detect and localise parts of an image that may have been digitally altered.

Original

| Constant of the second  |                                                     |
|-------------------------|-----------------------------------------------------|
|                         | SPECI2014                                           |
|                         | Mariena                                             |
| Tran French             | Willeke Liselotte                                   |
|                         | V/F Nederlandse                                     |
|                         | 10 MAA/MAR 1985                                     |
| 10000                   | 09 MAA/MAR 2014                                     |
| No. of Concession, Name | 09 MAA/MAR 2028                                     |
| W.L. de Shigh           | SPECIMEN (1) () () () () () () () () () () () () () |