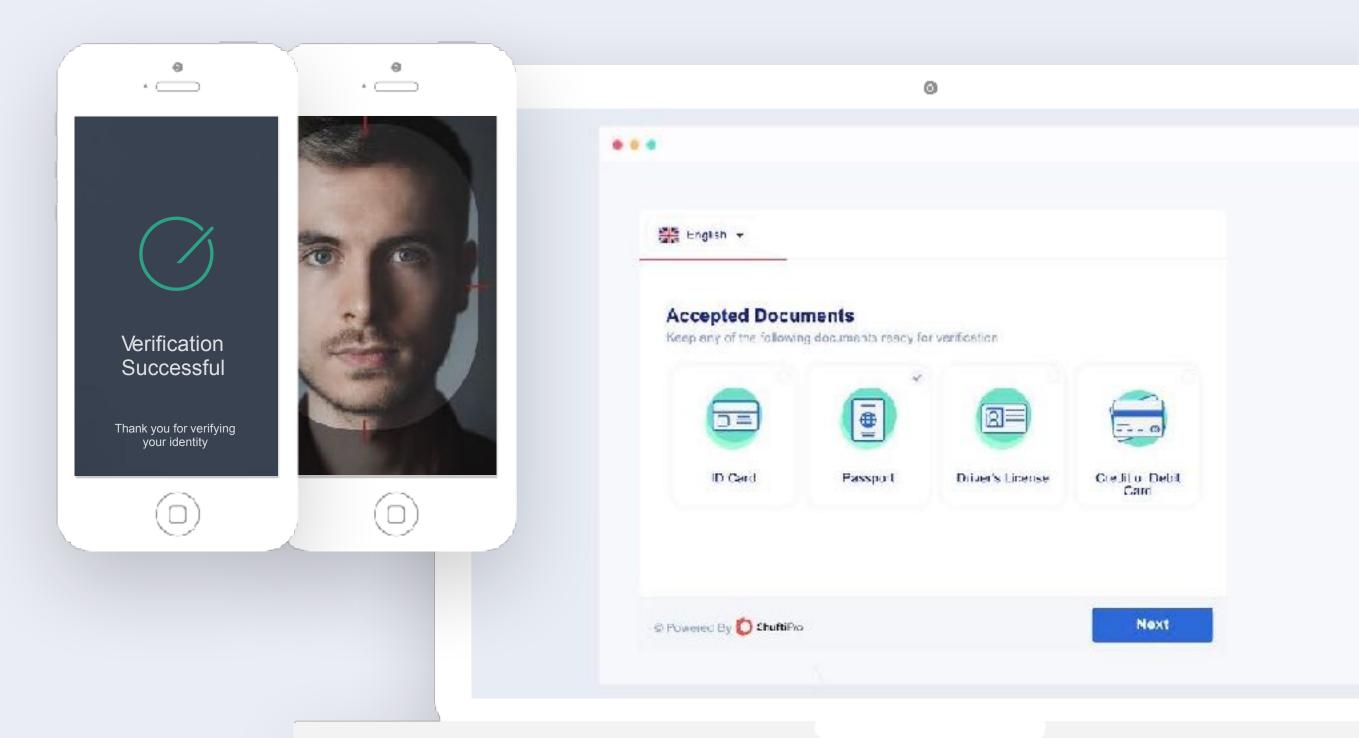

# List Overview of Verification

## Service offering 01. Document Verification

Document scanning to ensure being authentic.

#### **02. Face Verification**

Biometric cross-matching to ensure same person.