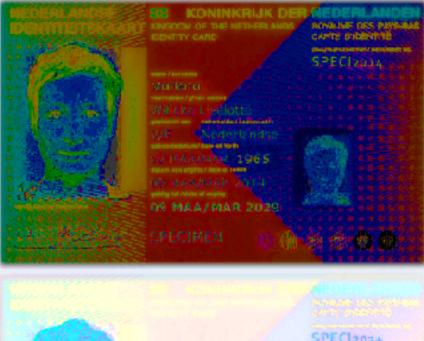

# Document Checks Advanced Anti-spoofing

Shufti Pro uses digital image tamper detection technology and processes the document images through optical illusion to counter document forgery and to identify the smallest tampering of documents respectively.

Any inconsistencies and digital manipulations are detected by pixel matching technology by using bitmap images to detect and localise parts of an image that may have been digitally altered.

Original

| Constant of the second  |                                                     |
|-------------------------|-----------------------------------------------------|
|                         | SPECI2014                                           |
|                         | Mariena                                             |
| Tran French             | Willeke Liselotte                                   |
|                         | V/F Nederlandse                                     |
|                         | 10 MAA/MAR 1985                                     |
| 10000                   | 09 MAA/MAR 2014                                     |
| No. of Concession, Name | 09 MAA/MAR 2028                                     |
| W.L. de Shigh           | SPECIMEN (1) () () () () () () () () () () () () () |