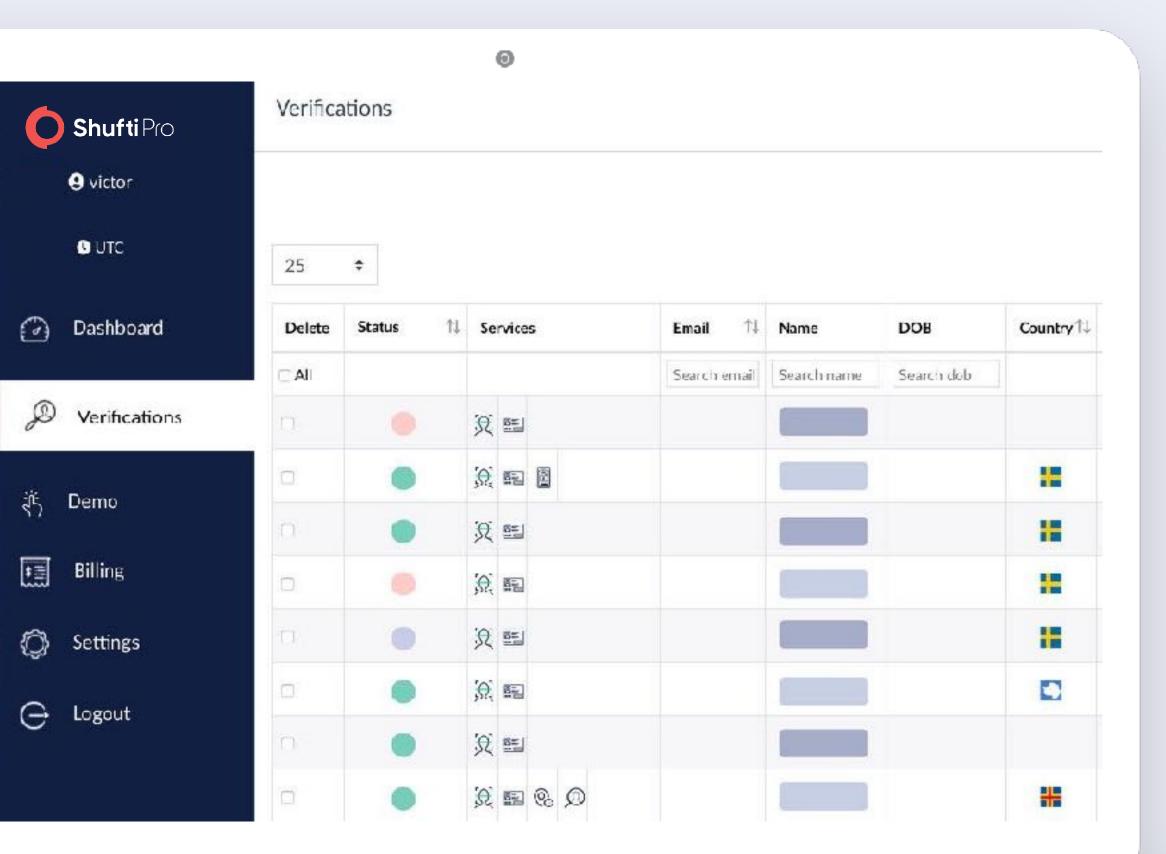

# Intuitive Reporting Backoffice

- Perfect Tool for Verification Analytics
- Real-Time Reporting
- Proof Of Verification
- Geolocation Data