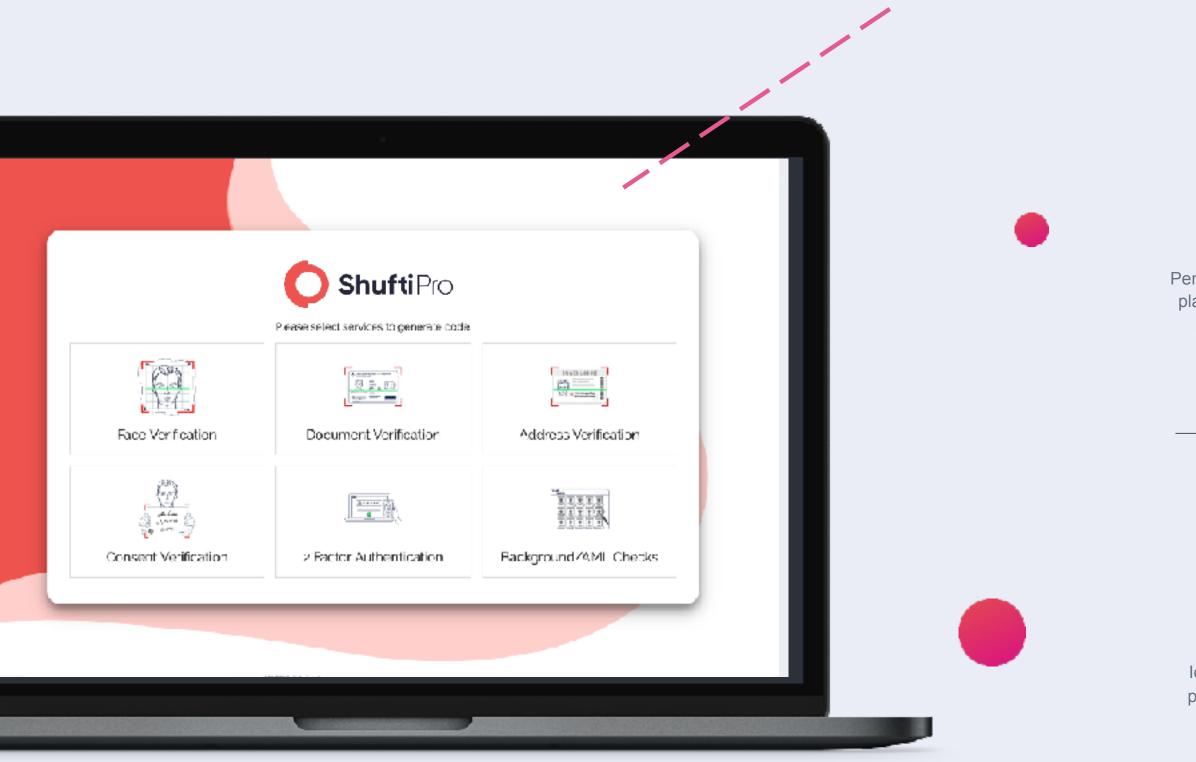

#### **Auto-Code Generator**

Select what services you would like and enjoy The frictionless process of having your code Auto generated in seconds.