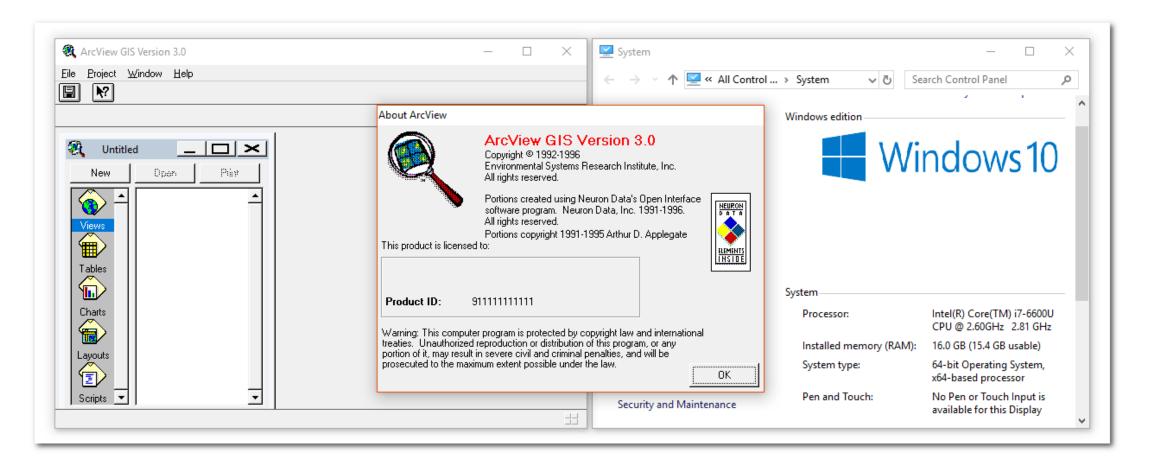

### What do we enable?

- Rapid migration of Microsoft XP and Windows 7 16-Bit and 32-Bit applications to secure Windows 10
- IE and related plugins on a Win10 x64 OS
- USB support
- Reduction in operational costs by removing the need for Windows XP/7 Extended Support
- Enables organisations to remove legacy Windows systems for compliance and security auditing

### Legacy still exists because...

- All applications are business critical and still needed
  - There are no replacement application
  - Vendor is no longer trading
- Re-writing the application is prohibitively expensive
- Moving to a newer SaaS Model
  - Expensive
  - Not available
- There is no point in changing the application if you don't understand what's happening with plant / factory / depot / office cloud environment
- It's not the cost of replacing the application
  - Machinery
  - Links to 3rd party sources

#### AND / OR

Avoiding Microsoft Windows Extended Support for Windows XP/7