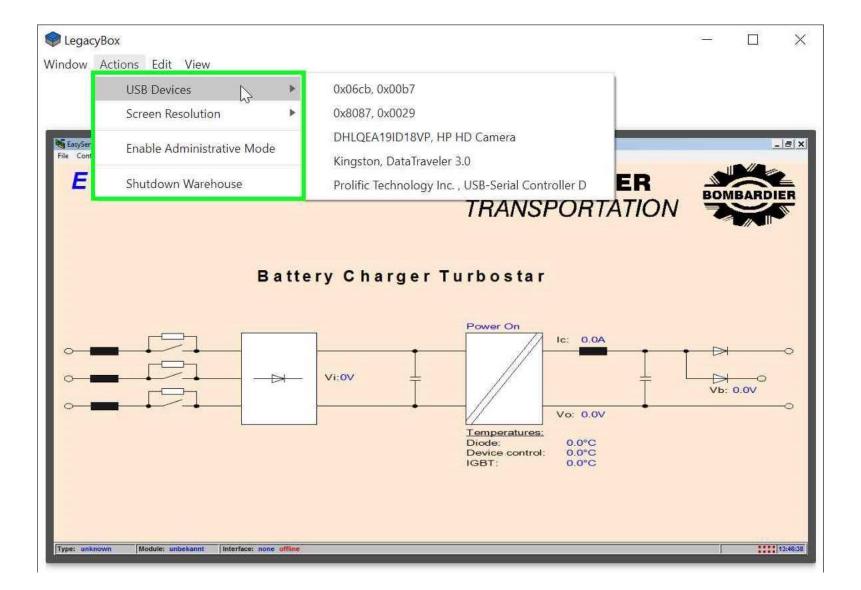

### What do we enable?

- Rapid migration of Microsoft XP and Windows 7 16-Bit and 32-Bit applications to secure Windows 10
- IE and related plugins on a Win10 x64 OS
- USB support
- Reduction in operational costs by removing the need for Windows XP/7 Extended Support
- Enables organisations to remove legacy Windows systems for compliance and security auditing

#### Challenging Applications/Peripheral Devices

**■** LegacyBox X

### Challenging Applications/Peripheral Devices