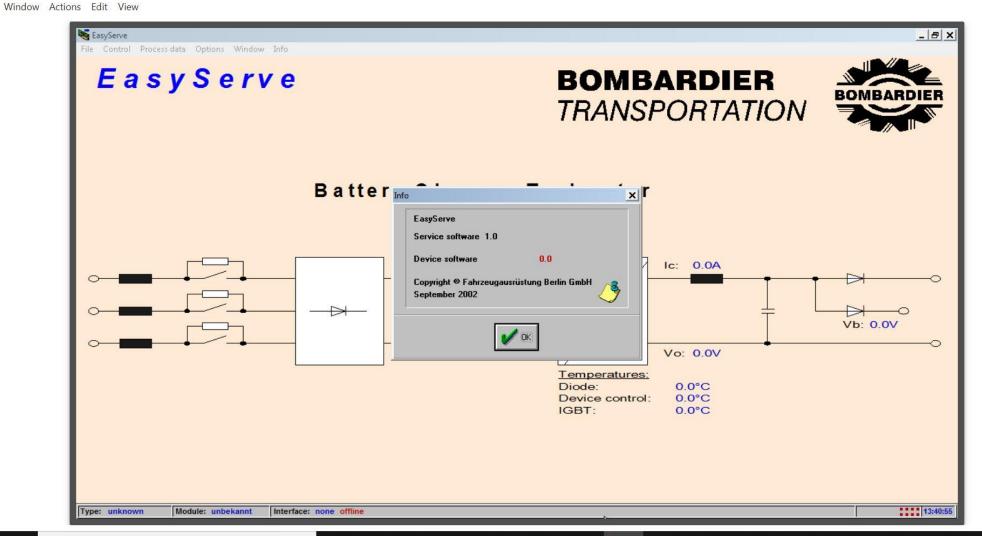

#### Challenging Applications/Peripheral Devices

**■** LegacyBox X

### Challenging Applications/Peripheral Devices