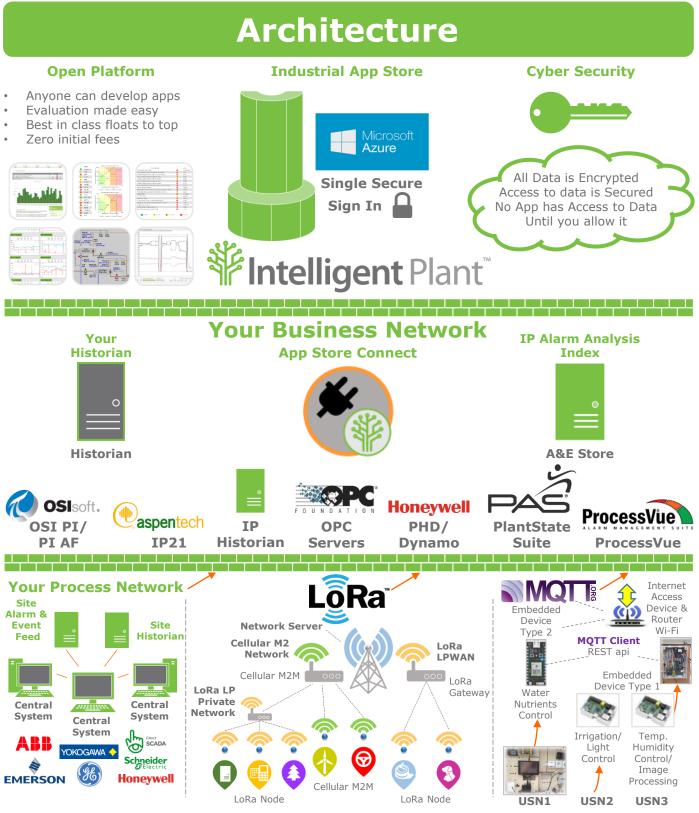

## Welcome to the Industrial App Store

Since January 1<sup>st</sup> 2016, The Industrial App Store is the first and only truly open and secure IIoT portal which will host applications from any vendor or developer.

## Run apps in the cloud with no need for site installation

The Industrial App Store makes your plant data available to the growing number of apps that are in the Industrial App Store. Big Data Apps, Analytics, Machine Learning, Downtime Reduction – Equipment Fault Diagnosis, Root Cause Analysis (RCA) and many other problems are solved in the Industrial App Store where multiple vendors can make their capabilities available to industry.

With an App Store Connection, apps connect directly to your data. No need for time-consuming uploads. Your valuable data remains securely in your site.

You don't have to be a developer to make something useful. We have the tools to allow excel spreadsheets to be commercialised and versioned – allowing users to be safe in the knowledge that they are using the most up to date version.