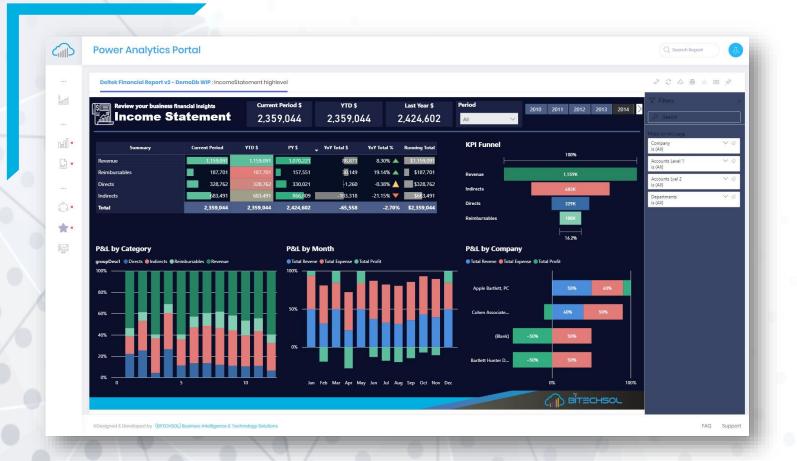

# Power Analytics Portal (Power BI Embedded App)

The Power BI Analytics Portal is designed for sharing unlimited Power BI reports and dashboards without having Power BI Pro licenses for end users

#### **Power Analytics Portal**

The Power Analytics Portal is built on Power BI Embedded technology which is a cost effective web based application designed for sharing unlimited Power BI reports and dashboards with unlimited internal or external users without having power bi pro license for every user

#### **Power Analytics Portal Features**

- Simplified user experience
- Share with anyone internal/external
- Unlimited reports
- Everything in one place
- Secure & private
- White labelling design
- Self-service, Interactive reporting
- Power BI license not required for end-users
- Power BI Embedded capacity as per need/requirement
- Easy configurations