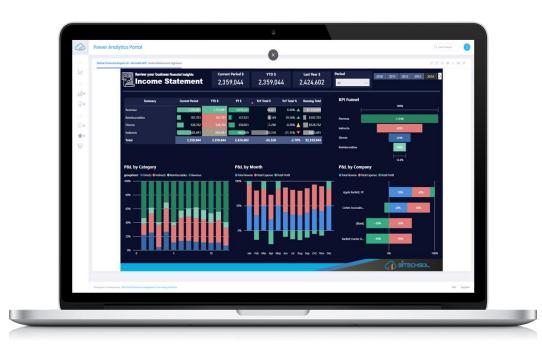

# Power Analytics Portal (Power BI Embedded App)

The Power BI Analytics Portal is designed for sharing unlimited Power BI reports and dashboards without having Power BI Pro licenses for end users

#### **Power Analytics Portal**

The Power Analytics Portal is built on Power BI Embedded technology which is a cost effective web based application designed for sharing unlimited Power BI reports and dashboards with unlimited internal or external users without having power bi pro license for every user

#### **Power Analytics Portal Features**

- Simplified user experience
- Share with anyone internal/external
- Unlimited reports
- Everything in one place
- Secure & private
- White labelling design
- Self-service, Interactive reporting
- Power BI license not required for end-users
- Power BI Embedded capacity as per need/requirement
- Easy configurations