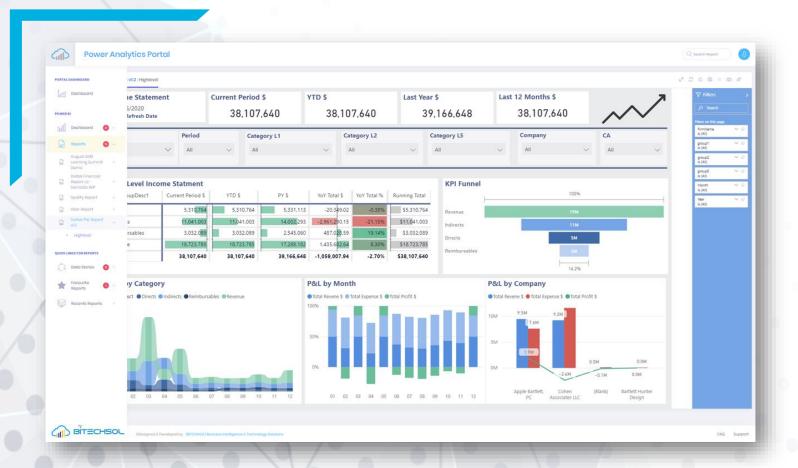

# Power Analytics Portal (Power BI Embedded App)

The Power BI Analytics Portal is designed for sharing unlimited Power BI reports and dashboards without having Power BI Pro licenses for end users

#### **Power Analytics Portal**

The Power Analytics Portal is built on Power BI Embedded technology which is a cost effective web based application designed for sharing unlimited Power BI reports and dashboards with unlimited internal or external users without having power bi pro license for every user

#### **Power Analytics Portal Features**

- Simplified user experience
- Share with anyone internal/external
- Unlimited reports
- Everything in one place
- Secure & private
- White labelling design
- Self-service, Interactive reporting
- Power BI license not required for end-users
- Power BI Embedded capacity as per need/requirement
- Easy configurations