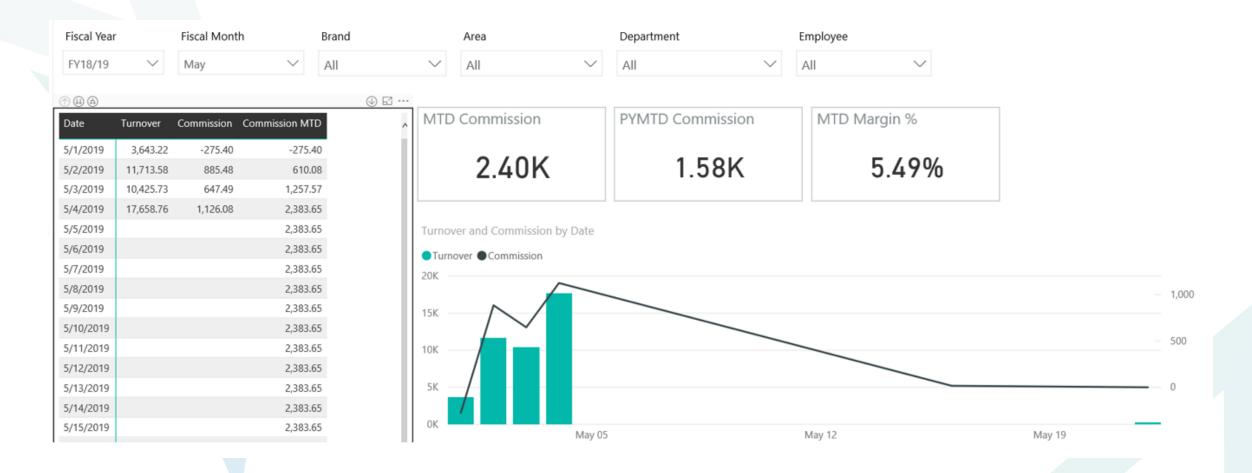

t -<br>Agent           | 0.00        |
| 1146 Purchase Insurance                              | -189.70     |
| 1125 Commission passback to customer                 | -619.51     |
| 1107 Turnover Visa                                   | -688.71     |
| 96050 Internal COGS - Agent                          | -882.70     |
| 1145 Purchase Gift card                              | -12,230.00  |
| 1144 Purchase Car                                    | -15,716.27  |
| 1143 Purchase Hotel                                  | -48,339.67  |
| 1148 Purchase Management fee                         | -217,153.00 |
| 1141 Purchase Flight tickets                         | -630,161.91 |
| Total                                                | 479,614.63  |



### Daily commission with past year comparison







#### **GDS** import

The GDS import framework is an engine designed to integrate not just the main GDS' (Amadeus, Sabre and TravelPort) but also any other booking source providing structured formatted layouts such as XML, JSON, TXT etc. and supports communication channels such as VPN, Web service or similar.

#### **Service fees**

Providing a sophisticated matrix based on booking channel, itinerary details, customers, ticket type and value, the Travel Operation service fee module will meet the request for high level of automation and control of service fees.

#### **Periodic service fees**

Utilizing the advanced service fee matrix it is possible to offer your customers one common service fee invoice periodically with individual payment terms and interval as per request



#### Sale