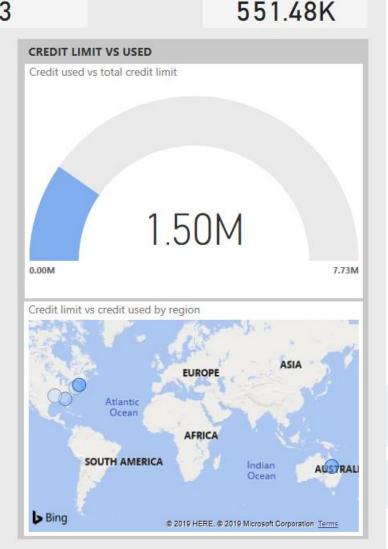

| @ 2010 HERE @ 2010 | Microsoft Corporation Terms |



Current Month

☐ No



Amount over credit limit

### Manage customer credit and collections







# Revenue by GL Account, Customer, Employee & Department

#### **TrAvel**Operations

| Year                         |              | Customer                              | Turnover     | Cost        | Tota |
|------------------------------|--------------|---------------------------------------|--------------|-------------|------|
| All                          | $\checkmark$ | Castomer                              |              |             | 1010 |
|                              |              |                                       | 522.00       | -1,000.00   | - 1  |
| Month                        |              | 123456 Sandman Hotels                 | 24,401.78    | -19,758.14  | 4    |
|                              |              | 275000 TRAVEL ASSOCIATES NEW YORK     | 550.0