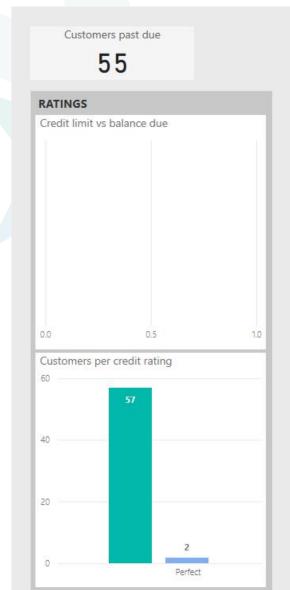

| @ 2010 HERE @ 2010 | Microsoft Corporation Terms |



Current Month

☐ No



Amount over credit limit

### Manage customer credit and collections







# Revenue by GL Account, Customer, Employee & Department

#### **TrAvel**Operations

| Year                         |              | Customer                              | Turnover     | Cost        | Tota |
|------------------------------|--------------|---------------------------------------|--------------|-------------|------|
| All                          | $\checkmark$ | Castomer                              |              |             | 1010 |
|                              |              |                                       | 522.00       | -1,000.00   | - 1  |
| Month                        |              | 123456 Sandman Hotels                 | 24,401.78    | -19,758.14  | 4    |
|                              |              | 275000 TRAVEL ASSOCIATES NEW YORK     | 5