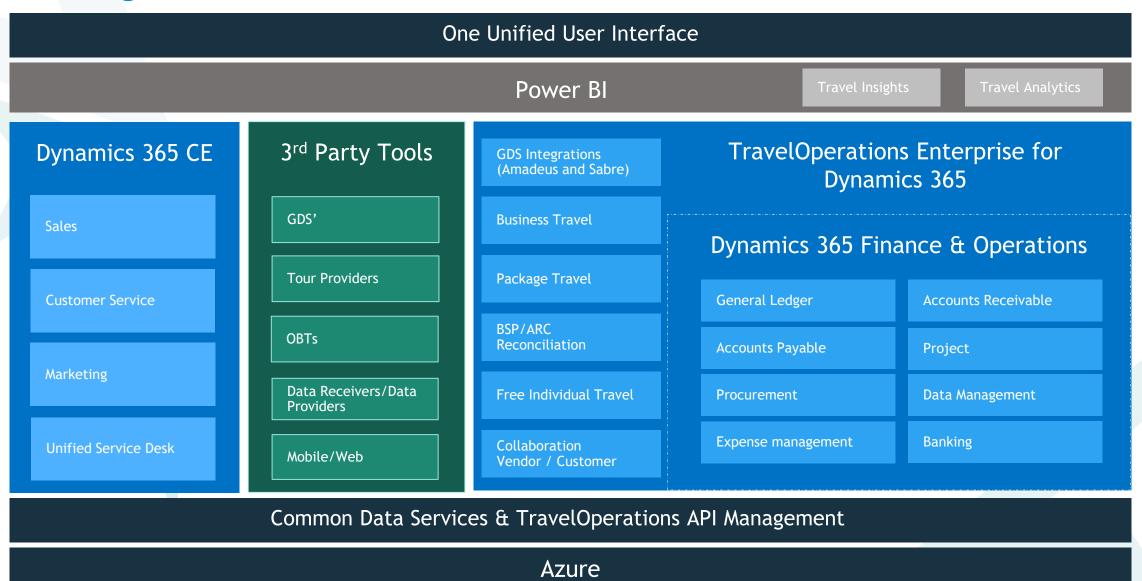

### **Enabling the End-To-End Process on One Standard Platform**

### Logical Architecture

## **Extending D365FOEE with Travel Functionality**

The TravelOperations ISV is a module as all other modules in D365FOEE. The Module is built to add travel functionality on top of especially the AR, AP and GL processes – though still utilizing the business logic of these modules.

The different types of "products" are managed via the standard D365 Product Table extended with travel specific information.

The product utilizes the wide range of functionality in D365FOEE like workspaces, embedded Power BI analytics, Data Management etc.