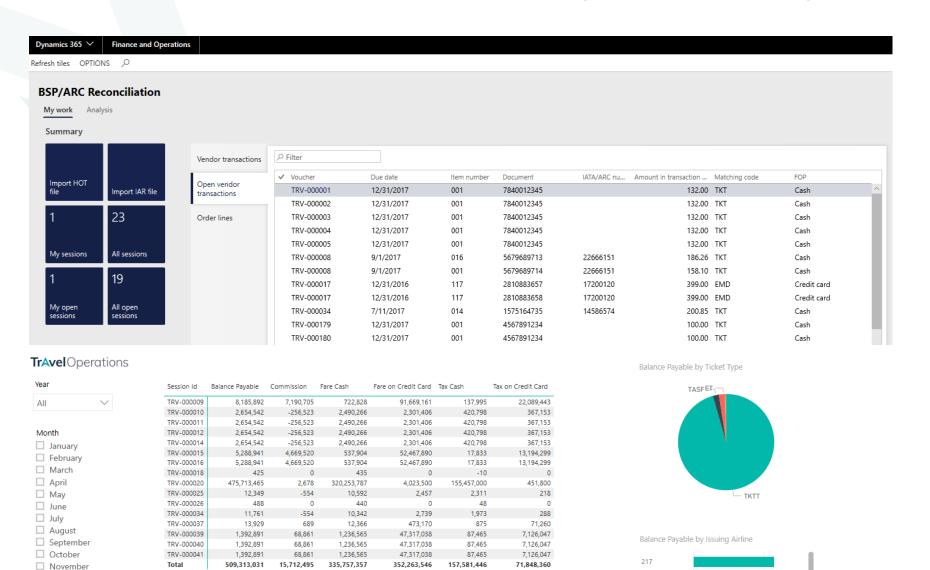

gh still utilizing the business logic of these modules.

The different types of "products" are managed via the standard D365 Product Table extended with travel specific information.

The product utilizes the wide range of functionality in D365FOEE like workspaces, embedded Power BI analytics, Data Management etc.

### Key functions from booking to cash

**Travel** Operations

- One sales order, multiple booking channels
- Service fee
- Tax, VAT, GST, HST, QST
- Financial dimensions. Brand, department, consultant
- Commission allocation
- Print invoice and other travel related documents
- Accounts receivable transactions



### **Booking to Cash**





### Posting logic



Document V

7722377471





### Sales order management Workspace



### BSP/ARC Reconciliation Workspace & Analysis





December

157



### Reporting

**Travel** Operations

- Canned reports for D365FO and for TravelOperations Enterprise
- Power BI Embedded and Pinned
- Workspaces and Analytics
- Excel and MS Office integration
- Handoff data BI, DWH, Enhanced data, Prism etc.







| Logo        | Airline            | Revenue    |
|-------------|--------------------|------------|
| -           | American Airlines  | 147,414.39 |
| AJR CANADA  | Air Canada         | 118,109.44 |
| ⊗ Lufthanea | Lufthansa          | 68,423.71  |
| *sicre*     | Singapore Airlines | 52,438.67  |
| KLM         | KLM                | 36,619.56  |
| Total       |                    | 423,005.77 |

### Revenue Top Destinations

### **TrAvel**Operations

| City                  | Pax  | Revenue    | Revenue Per Pax |
|--------