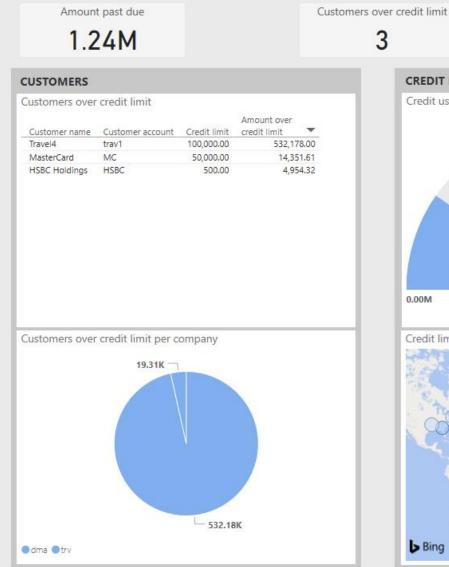

| @ 2010 HERE @ 2010 | Microsoft Corporation Terms |



Current Month

☐ No



Amount over credit limit

### Manage customer credit and collections







# Revenue by GL Account, Customer, Employee & Department

#### **TrAvel**Operations

| Year                         |              | Customer                              | Turnover     | Cost        | Tota |
|------------------------------|--------------|---------------------------------------|--------------|-------------|------|
| All                          | $\checkmark$ | Castomer                              |              |             | 1010 |
|                              |              |                                       | 522.00       | -1,000.00   | - 1  |
| Month                        |              | 123456 Sandman Hotels                 | 24,401.78    | -19,758.14  | 4    |
|                              |              | 275000 TRAVEL ASSOCIATES NEW YORK     | 550