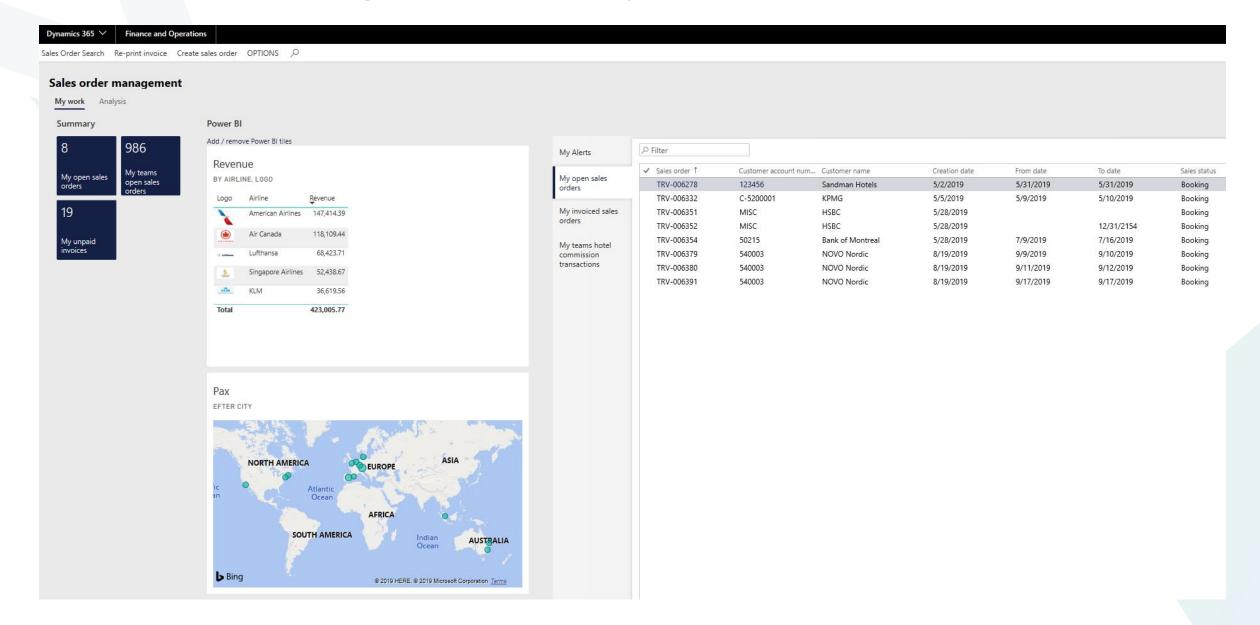

### Sales order management Workspace

### Reporting

**Travel** Operations

- Canned reports for D365FO and for TravelOperations Enterprise
- Power BI Embedded and Pinned
- Workspaces and Analytics
- Excel and MS Office integration
- Handoff data BI, DWH, Enhanced data, Prism etc.