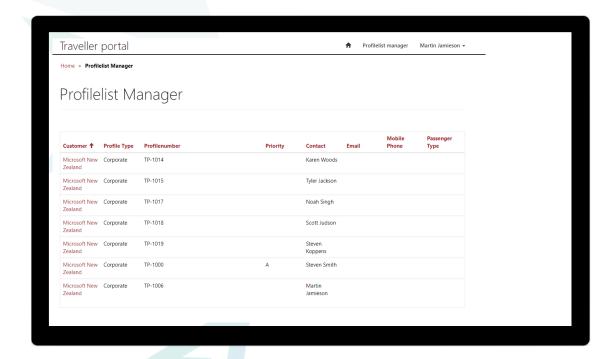

### Profile Management Portal

Self-service profile management system

Role-based access on company and traveler level

Secure, trusted and compliant Microsoft Azure cloud.

Real-time synchronization with Engage and Sabre

### **Profile Management Portal**

Central data management secures up-to-date profile data