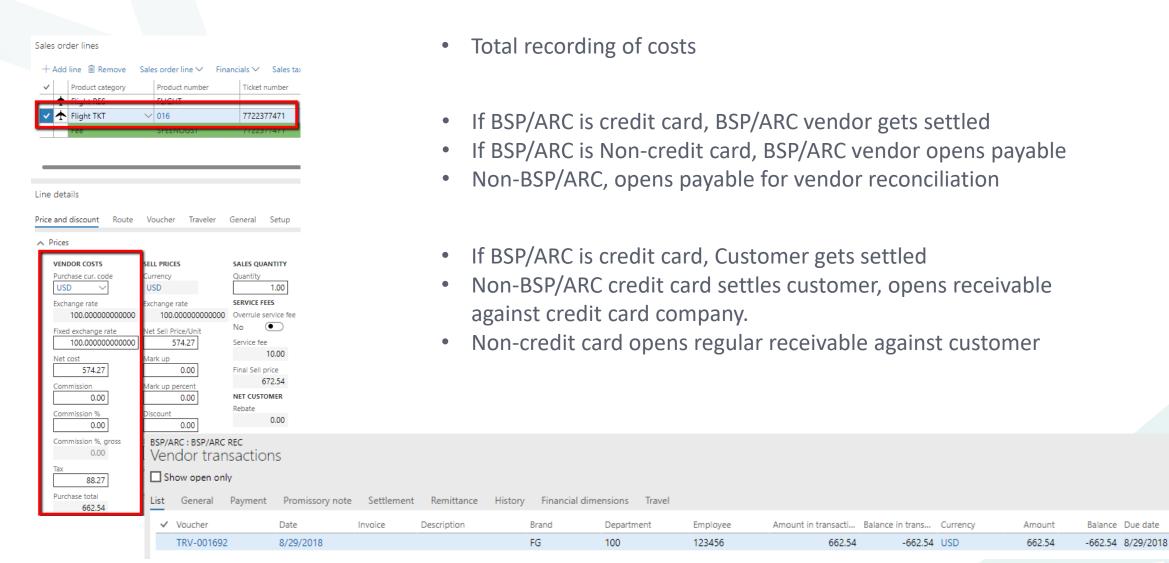

### Posting logic

Document V

7722377471

### Key functions from booking to cash

**Travel** Operations

- One sales order, multiple booking channels
- Service fee
- Tax, VAT, GST, HST, QST
- Financial dimensions. Brand, department, consultant
- Commission allocation
- Print invoice and other travel related documents
- Accounts receivable transactions