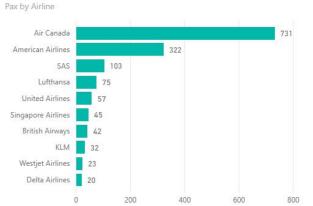

| Logo        | Airline            | Revenue    |
|-------------|--------------------|------------|
| -           | American Airlines  | 147,414.39 |
| AJR CANADA  | Air Canada         | 118,109.44 |
| ⊗ Lufthanea | Lufthansa          | 68,423.71  |
| *sicre*     | Singapore Airlines | 52,438.67  |
| KLM         | KLM                | 36,619.56  |
| Total       |                    | 423,005.77 |