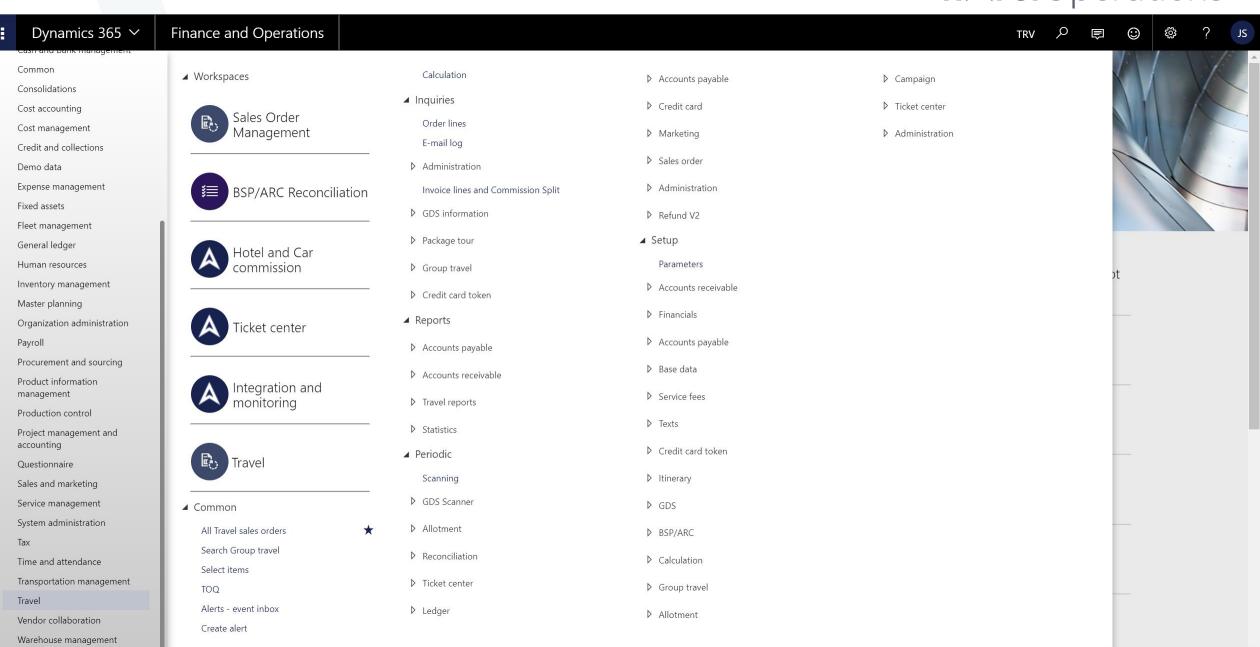

## **Extending D365FOEE with Travel Functionality**

The TravelOperations ISV is a module as all other modules in D365FOEE. The Module is built to add travel functionality on top of especially the AR, AP and GL processes – though still utilizing the business logic of these modules.

The different types of "products" are managed via the standard D365 Product Table extended with travel specific information.

The product utilizes the wide range of functionality in D365FOEE like workspaces, embedded Power BI analytics, Data Management etc.