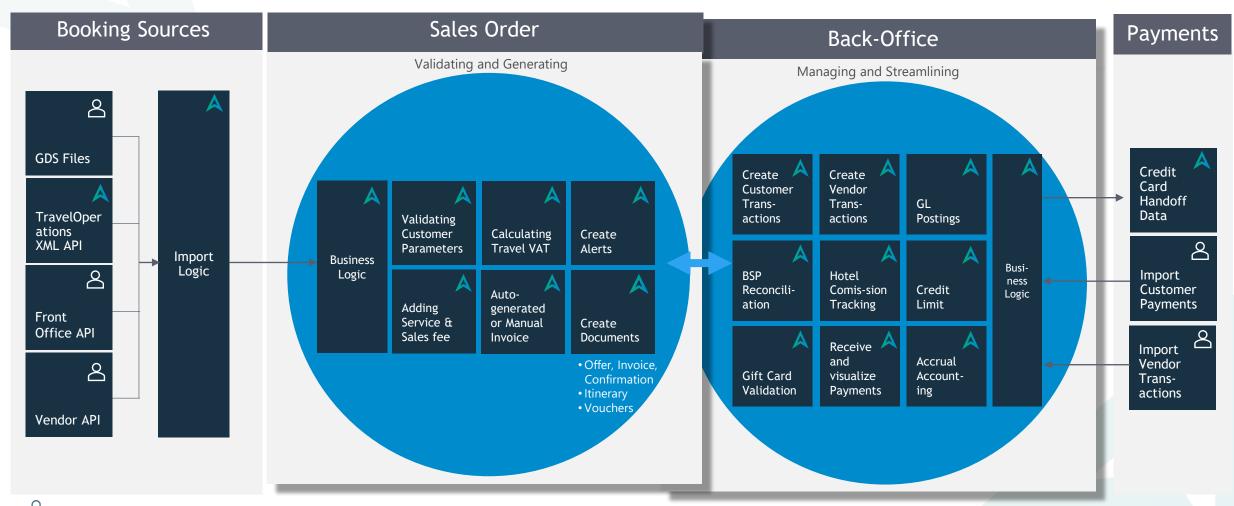

### Key functions from booking to cash

**Travel** Operations

- One sales order, multiple booking channels
- Service fee
- Tax, VAT, GST, HST, QST
- Financial dimensions. Brand, department, consultant
- Commission allocation
- Print invoice and other travel related documents
- Accounts receivable transactions

### **Booking to Cash**