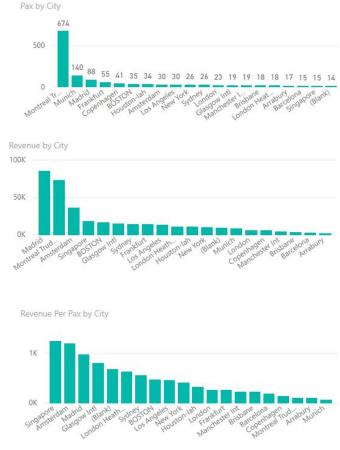

### Revenue Top Destinations

### **TrAvel**Operations

| City                  | Pax  | Revenue    | Revenue Per Pax |
|-----------------------|------|------------|-----------------|
| Montreal Trudeau Apt. | 674  | 72,951.42  | 108.24          |
| Munich                | 140  | 8,955.66   | 63.97           |
| Madrid                | 88   | 85,364.84  | 970.06          |
| Frankfurt             | 55   | 14,441.29  | 262.57          |
| Copenhagen            | 41   | 5,985.55   | 145.99          |
| BOSTON                | 35   | 16,523.05  | 472.09          |
| Houston-lah           | 34   | 11,203.12  | 329.50          |
| Amsterdam             | 30   | 36,067.17  | 1,202.24        |
| Los Angeles           | 30   | 13,820.70  | 460.69          |
| New York              | 26   | 10,627.14  | 408.74          |
| Sydney                | 26   | 14,690.55  | 565.02          |
| London                | 23   | 6,115.44   | 265.89          |
| Glasgow Intl          | 19   | 15,389.92  | 810.00          |
| Manchester Int        | 19   | 4,234.89   | 222.89          |
| Brisbane              | 18   | 3,997.74   | 222.10          |
| London Heathrow       | 18   | 11,371.00  | 631.72          |
| Arrabury              | 17   | 1,800.00   | 105.88          |
| Barcelona             | 15   | 2,907.31   | 193.82          |
| Singapore             | 15   | 18,700.94  | 1,246.73        |
|                       | 14   | 9,558.98   | 682.78          |
| Total                 | 1337 | 364,706.71 | 272.78          |