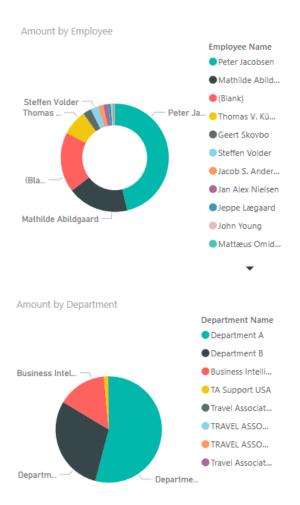

| 0.00        |
| 96060 Internal commission split -<br>Agent           | 0.00        |
| 1146 Purchase Insurance                              | -189.70     |
| 1125 Commission passback to customer                 | -619.51     |
| 1107 Turnover Visa                                   | -688.71     |
| 96050 Internal COGS - Agent                          | -882.70     |
| 1145 Purchase Gift card                              | -12,230.00  |
| 1144 Purchase Car                                    | -15,716.27  |
| 1143 Purchase Hotel                                  | -48,339.67  |
| 1148 Purchase Management fee                         | -217,153.00 |
| 1141 Purchase Flight tickets                         | -630,161.91 |
| Total                                                | 479,614.63  |



### Daily commission with past year comparison







#### **GDS** import

The GDS import framework is an engine designed to integrate not just the main GDS' (Amadeus, Sabre and TravelPort) but also any other booking source providing structured formatted layouts such as XML, JSON, TXT etc. and supports communication channels such as VPN, Web service or similar.

#### **Service fees**

Providing a sophisticated matrix based on booking channel, itinerary details, customers, ticket type and value, the Travel Operation service fee module will meet the request for high level of automation and control of service fees.

#### **Periodic service fees**

Utilizing the advanced service fee matrix it is possible to offer your customers one common service fee invoice periodically with individual paym