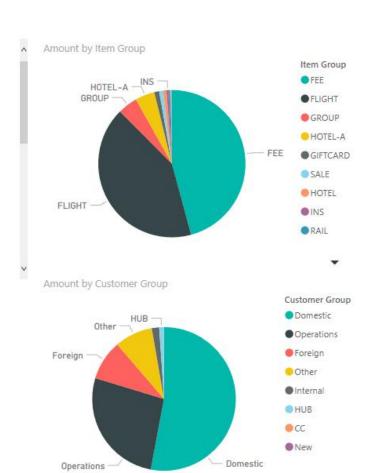

| @ 2010 HERE @ 2010 | Microsoft Corporation Terms |



Current Month

☐ No



Amount over credit limit

### Manage customer credit and collections







# Revenue by GL Account, Customer, Employee & Department

#### **TrAvel**Operations

| Year                         |              | Customer                              | Turnover     | Cost        | Tota |
|------------------------------|--------------|---------------------------------------|--------------|-------------|------|
| All                          | $\checkmark$ | Castomer                              |              |             | 1010 |
|                              |              |                                       | 522.00       | -1,000.00   | - 1  |
| Month                        |              | 123456 Sandman Hotels                 | 24,401.78    | -19,758.14  | 4    |
|