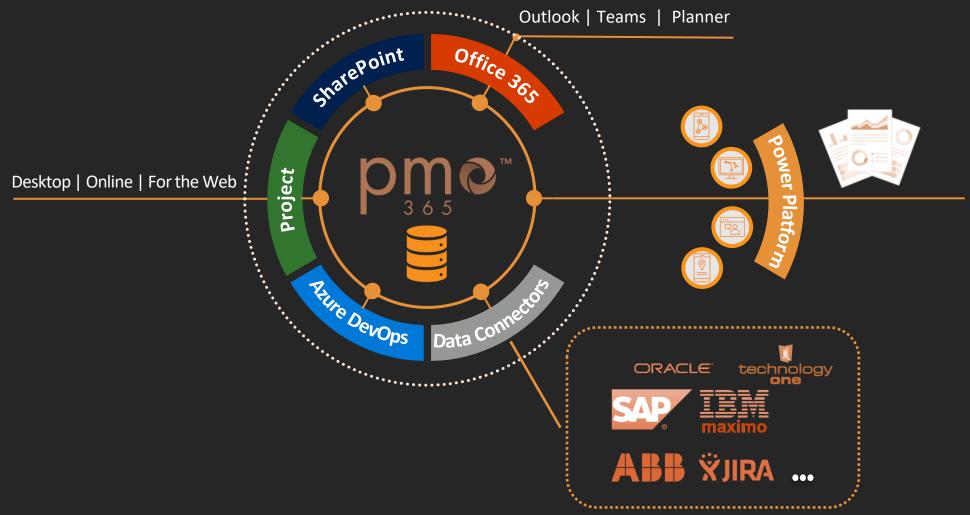

## Product: pmo365

Single Source of Truth

## How it Works

YOUR MICROSOFT 365 TENANT – YOU PROVIDE MICROSOFT LICENSES OR WE PROVIDE YOU WITH A DEDICATED TENANT FOR YOUR PMO365 – WE PROVIDE MICROSOFT LICENSES