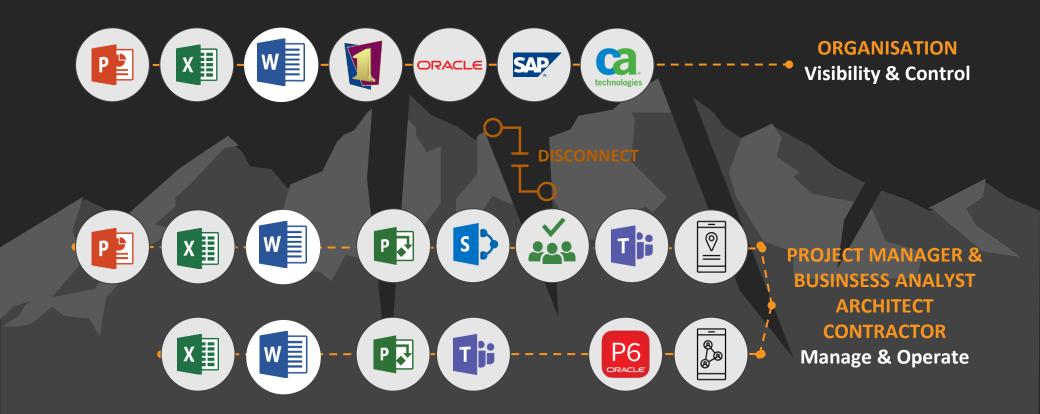

#### **The Problem**

Scattered Data | Reporting Overhead

#### Organisation Gains Accurate Visibility & Control (NEED) Project Stakeholders have Useful Tools (WANT)

pmo365.com