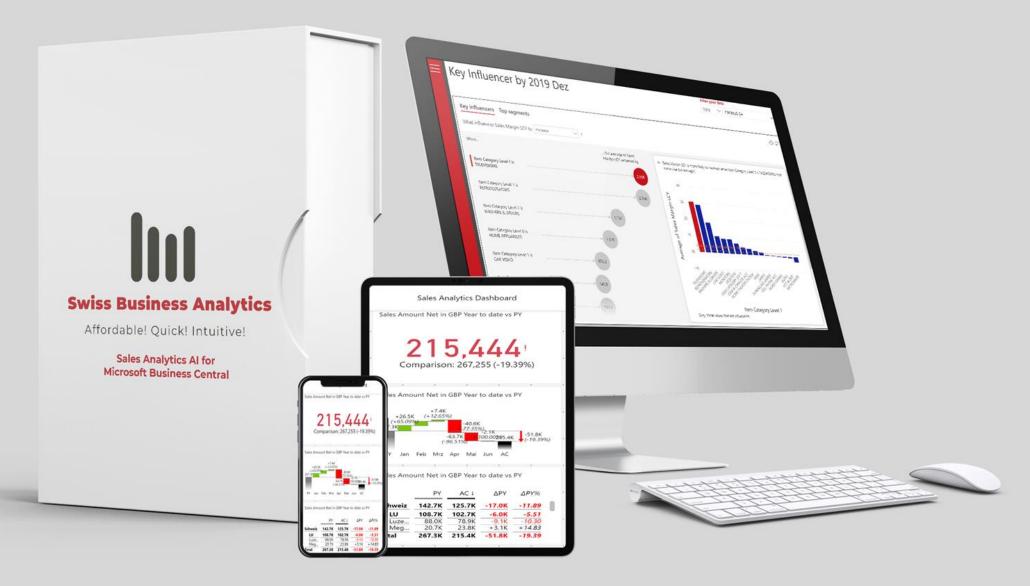

## Sales Analytics AI for Microsoft Business Central

Affordable! Quick! Intuitive!