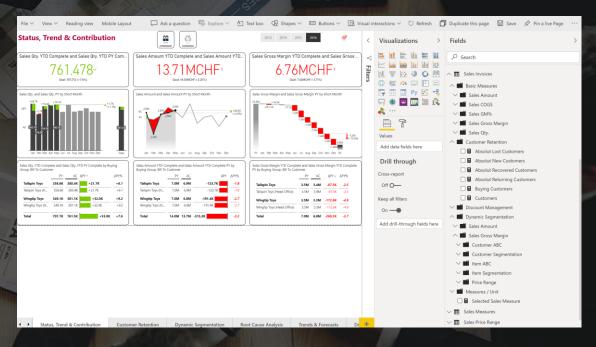

Predefined Reports & Dashboards based on story telling principals and using IBCS® compliant visualizations

➤ Every Report consists of a couple of rich and meaningful report pages and dashboards (Status Trend & Contribution, Customer Retention, Dynamic Segmentation, Root Cause Analysis, ...)

Predefined Reports & Dashboards based on story telling principals and using IBCS® compliant visualizations

- ➤ Data visualization is both an art and a science and an underestimated topic. There are many pitfalls that mislead decision makers and result in wrong decisions
- ➤ Using the right visualization is crucial. We believe in the IBCS® standard to provide the data in a easy, unmistakably and meaningful way