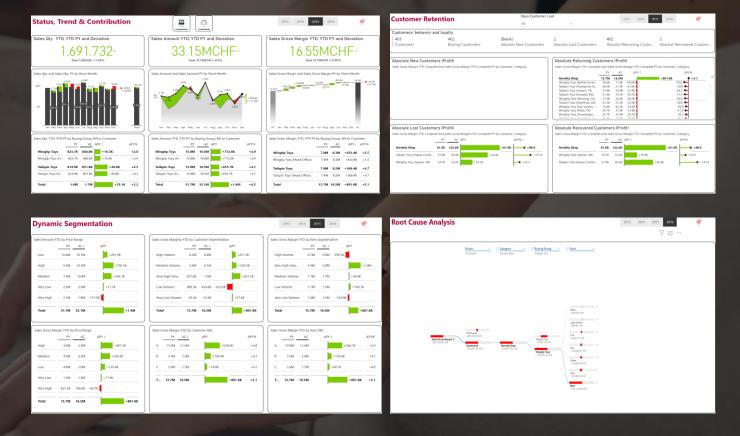

Predefined Reports & Dashboards based on story telling principals and using IBCS® compliant visualizations

➤ Every Report consists of a couple of rich and meaningful report pages and dashboards (Status Trend & Contribution, Customer Retention, Dynamic Segmentation, Root Cause Analysis, ...)