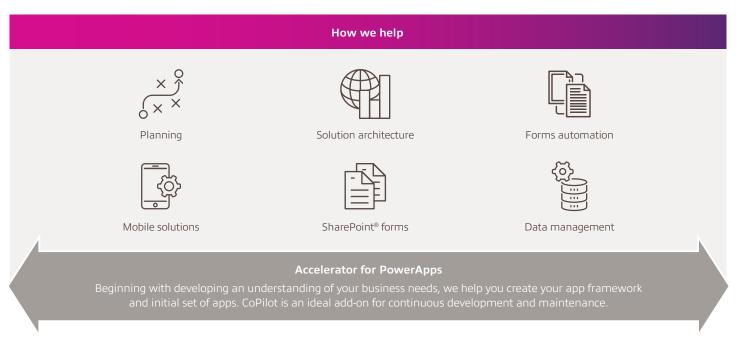

#### **PowerApps services**

Build or maintain custom applications. Leverage other advanced Office 365® capabilities to track usage and performance.

#### How we help:

- Dashboarding
- Data model updates
- New data sources
- Plan for data projects