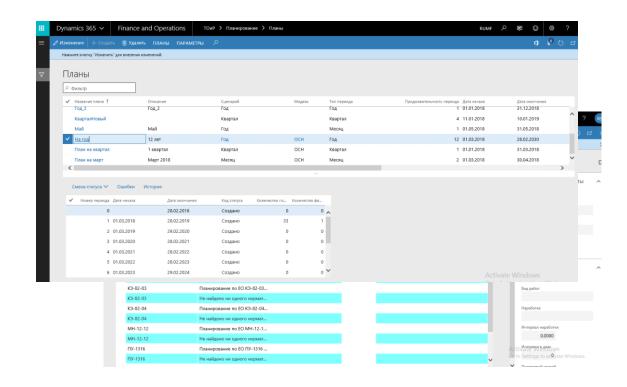

JECT CERTIFICATE**

- Identity information
- Technical place and EO qualifier binding
- Operating time and installed spare parts information
- Controlled parameters to change the history
- Defects and performed works associated
- Attached documentation





GMCS provides an opportunity to perform object certification during the implementation of EAM solution



### **Rationing and Flow Charts**





### **Planning**

### SCHEDULED WORK ORDERS FOR MAITENANCE AND REPAIR:

#### **Scheduled operations:**

- Technical service provided by manufacturer
- Routine maintenance, capital repair
- Monthly inspection

### Condition-based, constant and periodic monitoring:

- Defect list
- Deviations of controlled parameters
- Operator's comments

#### On demand, after failure:

- Emergency
- Breakdown



#### **PLANNING BOUNDARIES**

- Requirements for material and labor recourses
- Agreed schedule of maintenance and repair be repair services
- Provision of necessary material and labor resources



### **Journals**

#### **RECORD OF ACTUAL OPERATIONS:**



Preservation of history

#### List of journals:

- Taking off parameters
- Defect registration
- Registration of operation time
- Acceptance of work performed
- Rescheduling of repair
- Start-up and shut-down of equipment
- Relocation of repair objects
- Changing of technical place hierarchy





### **Business Value of GMCS EAM**



**Reduce the risks of unscheduled down time**, which leads to lost production, missed operating targets, non-compliance with health, safety and environmental regulations.



**Reliably plan and schedule ma