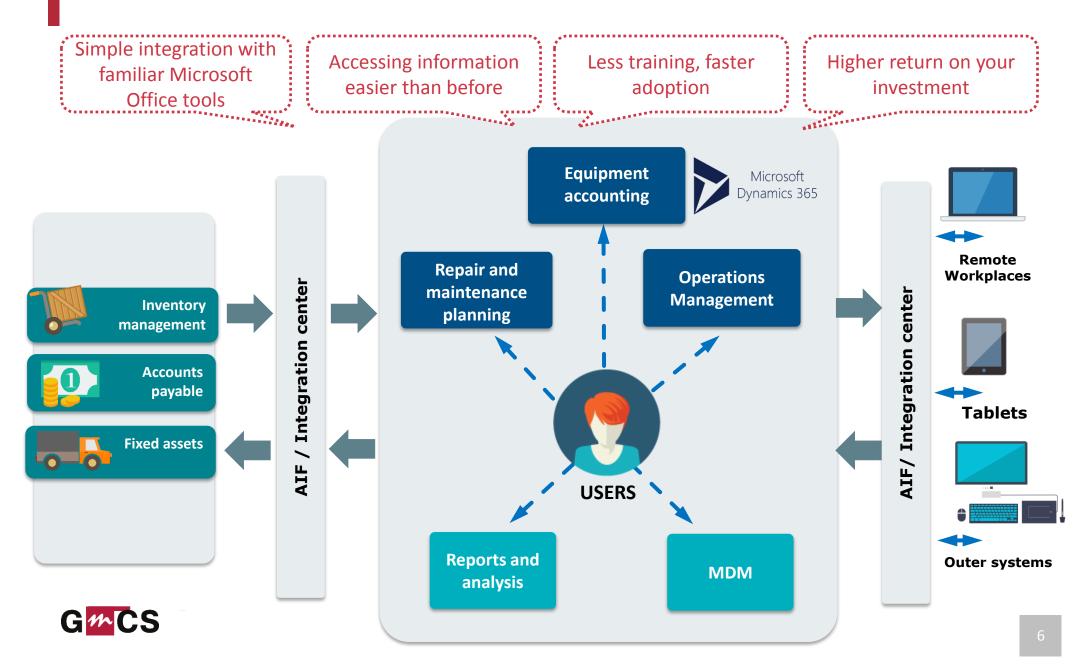

### Basic architecture

# GMCS EAM: an innovative way to change a workplace of repair service employee

- Making intermediate acceptance of works with the formation of intermediate analysis
- Plan vs. Actual analysis
- Calculation of costs for performed work by the economic method
- Interaction with contractors:
  - acceptance of works on the basis of performance acts
  - invoice generation
- Work with personnel records and staff list
- Accounting of availability and reservation of the materials used