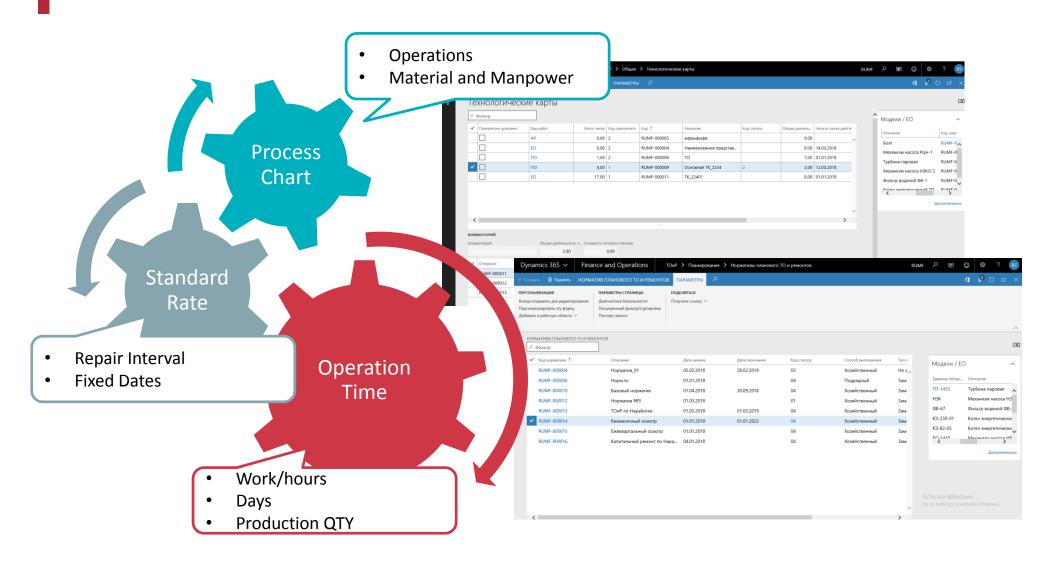

### **Rationing and Flow Charts**

#### **Scheduled operations:**

- Technical service provided by manufacturer
- Routine maintenance, capital repair
- Monthly inspection

### Condition-based, constant and periodic monitoring:

- Defect list
- Deviations of controlled parameters
- Operator's comments

#### On demand, after failure:

- Emergency
- Breakdown

#### **PLANNING BOUNDARIES**

- Requirements for material and labor recourses
- Agreed schedule of maintenance and repair be repair services
- Provision of necessary material and labor resources