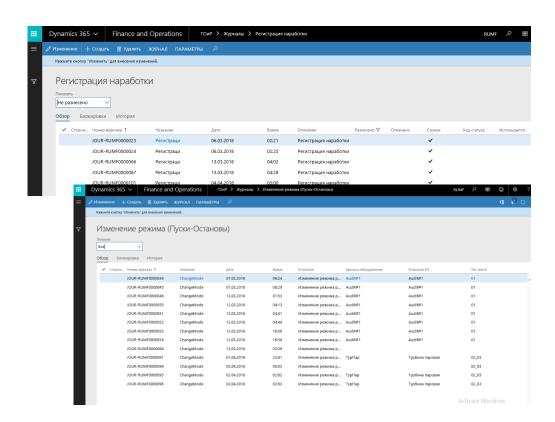

### **Journals**

#### **RECORD OF ACTUAL OPERATIONS:**

Preservation of history

#### List of journals:

- Taking off parameters
- Defect registration
- Registration of operation time
- Acceptance of work performed
- Rescheduling of repair
- Start-up and shut-down of equipment
- Relocation of repair objects
- Changing of technical place hierarchy