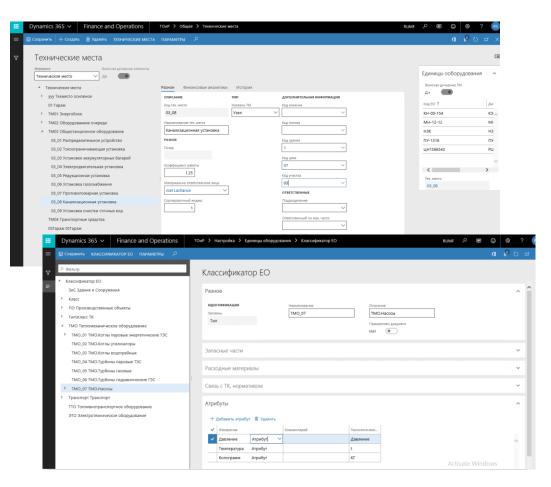

### Classification

#### **TECHNICAL PLACES**

- The reference book includes:
  - ✓ organizational scheme
  - √ technological scheme
  - ✓ scheme of influence
- Metering devices (integration with automation control)
- Financial analytics (integration with financial model)
- Attached documentation

#### **UE QUALIFIER**

- Hierarchical qualifier on classes, types, types and models of repair objects
- Flexible additional attributes depending on specifics
- Register of spare parts linked to UE qualifier

### Certification

#### **UNIFIED OBJECT CERTIFICATE**

- Identity information
- Technical place and EO qualifier binding
- Operating time and installed spare parts information
- Controlled parameters to change the history
- Defects and performed works associated
- Attached documentation