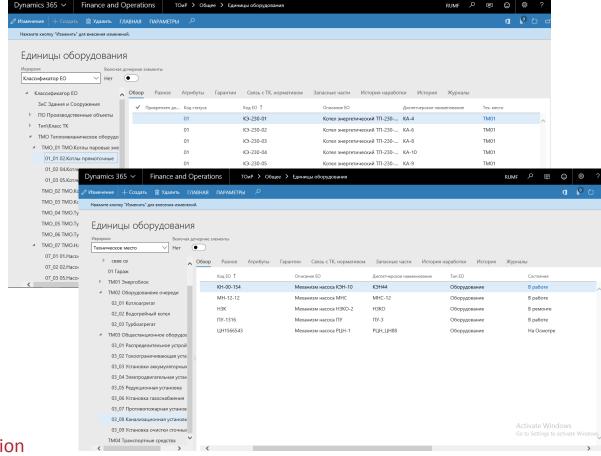

### Classification

#### **TECHNICAL PLACES**

- The reference book includes:
  - ✓ organizational scheme
  - √ technological scheme
  - ✓ scheme of influence
- Metering devices (integration with automation control)
- Financial analytics (integration with financial model)
- Attached documentation

#### **UE QUALIFIER**

- Hierarchical qualifier on classes, types, types and models of repair objects
- Flexible additional attributes depending on specifics
- Register of spare parts linked to UE qualifier