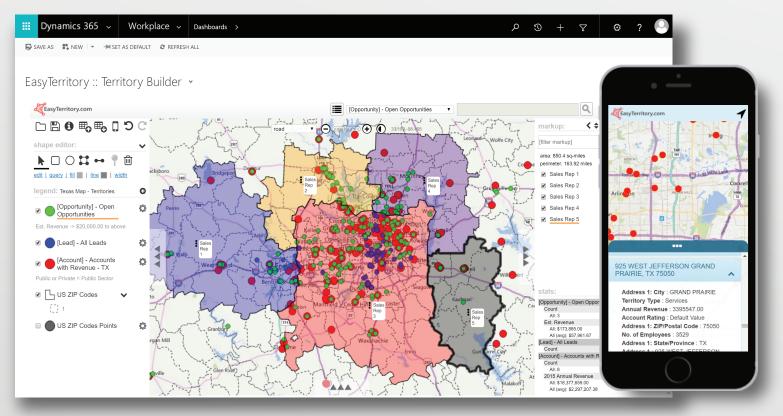

## **Geospatial Business Intelligence**

The foundation of any smart territory management decision is good geospatial business intelligence. EasyTerritory empowers organizations with the ability to overlay their business data (accounts, leads, opportunities, service calls, store locations, etc.) on top of territories to visualize and get real-time statistics during realignment scenarios. With the classification and filtering features, managers can quickly see a breakdown of business data. EasyTerritory makes a great executive dashboard for your CRM or a situational awareness screen in your call center.

Integrates seamlessly into Dynamics 365 & embeds in dashboards or entity forms.

- Build territories from geographic boundaries such as ZIP Codes, States, or Countries
- Overlay business data from CRM (Accounts, Leads, Opportunities, or custom entities)
- Get instant Statistics, Hotspots, and Clustering for business data (Geospatial BI)
- Travel-time analysis and route planning
- Import and export data from .CSV