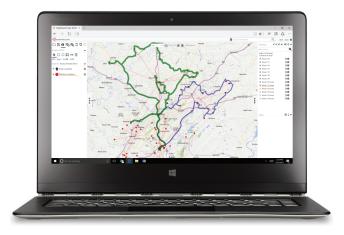

## Sales and Service Call (Route) Planning

Service planners, route managers and traveling sales reps love EasyTerritory! Our solution streamlines service calls and delivery scheduling for organizations and can be easily integrated with your existing scheduling system. Service planners, schedulers and sales reps can use EasyTerritory to plan efficient routes and get turn-by-turn directions with driving time and distance calculations between stops.