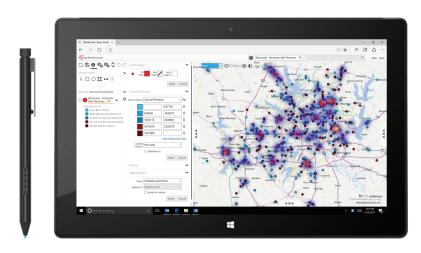

## **Geospatial Business Intelligence**

The foundation of any smart territory management decision is good geospatial business intelligence. EasyTerritory empowers organizations with the ability to overlay their business data (accounts, leads, opportunities, service calls, store locations, etc.) on top of territories to visualize and get real-time statistics during realignment scenarios. With the classification and filtering features, managers can quickly see a breakdown of business data. EasyTerritory makes a great executive dashboard for your CRM or a situational awareness screen in your call center.