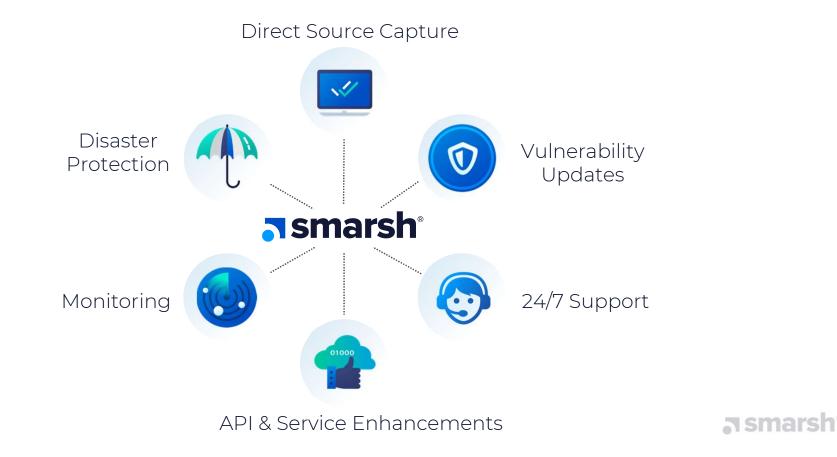

#### Depth – rely on an expert, fully managed service Save costs and resources

#### Top-grade security – ensure you're protected