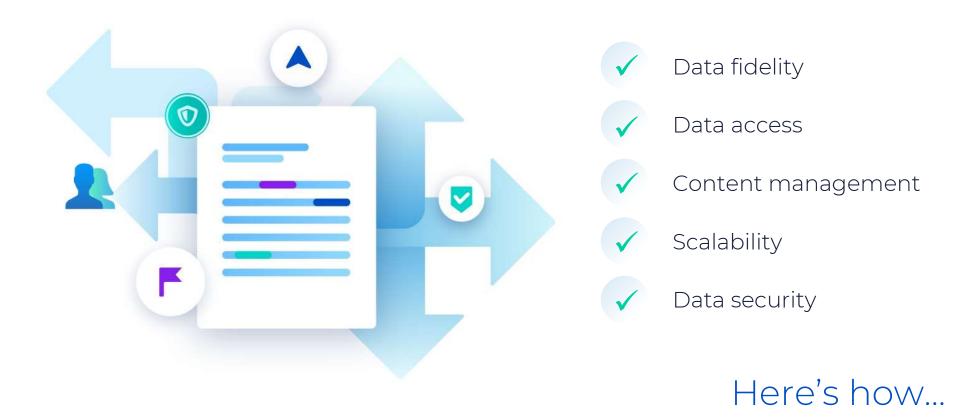

#### What if there were a way to enable your business?

Adopt the latest channels Find unwanted activity Understand and use your data

Consolidate operations

Relieve internal teams

#### The proven way forward

7

#### The proven way forward

#### Problems we solve