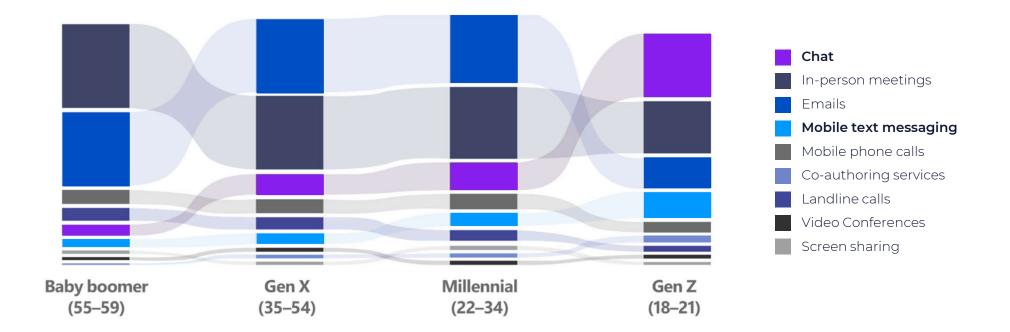

#### The way we communicate has changed

Source: Microsoft Survey 2019

**a** smarsh