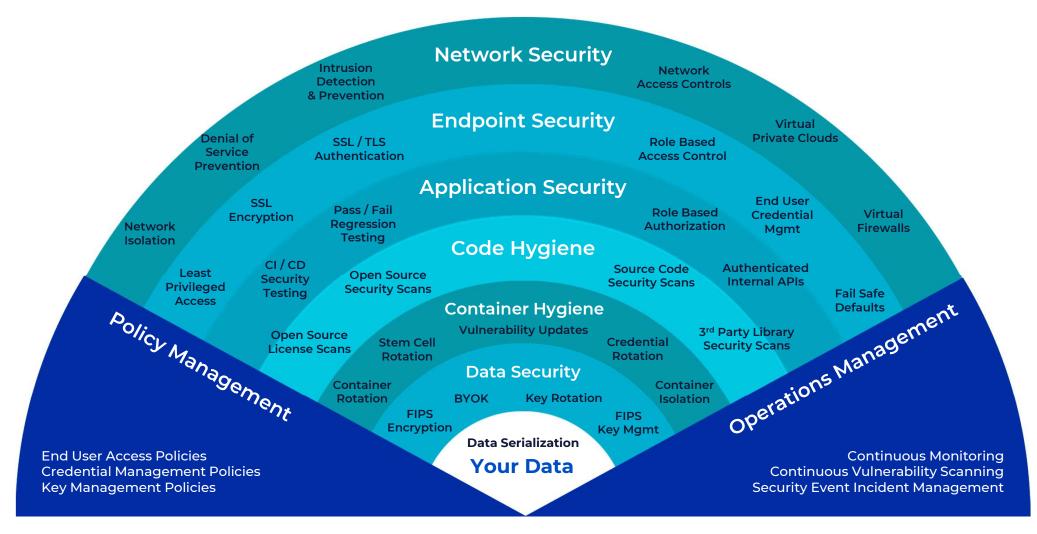

|
| 🖉 HCL Connections Social C  | loud                                          |                             |                   | 1000141119 5951011                     |
| <b>y</b> € Microsoft Yammer |                                               |                             |                   | <b>a</b> smarsh <sup>.</sup>           |

#### Depth – rely on an expert, fully managed service Save costs and resources



# Full fidelity capture – see your data in context and increase review efficiency



## Flexibility and scale – expand alongside your business requirements



Connected Archive



Or

- Any application
- Any existing archive
- Any data lake

## Advanced capabilities – proactively manage and reduce risk from your data



#### Top-grade security – ensure you're protected



#### Leading through innovation to enable your business

#### 2019 Gartner Magic Quadrant for Enterprise Information Archiving



#### ROI for all your key stakeholders



17

### **smarsh**°

### Thank you

For more information please visit our website

www.smarsh.com