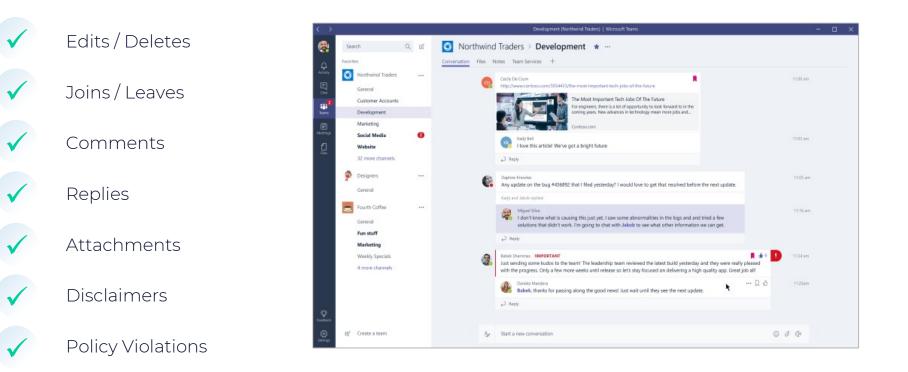

# Full fidelity capture – see your data in context and increase review efficiency