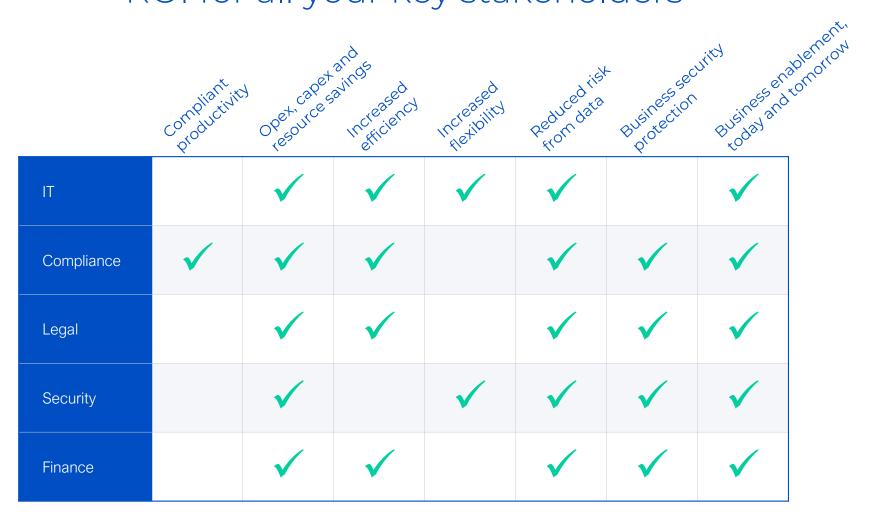

| <b>y</b> € Microsoft Yammer |                                               |                             |                   | <b>a</b> smarsh <sup>.</sup>           |

#### Depth – rely on an expert, fully managed service Save costs and resources



# Full fidelity capture – see your data in context and increase review efficiency



## Flexibility and scale – expand alongside your business requirements



Connected Archive



Or

- Any application
- Any existing archive
- Any data lake

## Advanced capabilities – proactively manage and reduce risk from your data



#### Top-grade security – ensure you're protected



#### Leading through innovation to enable your business

#### 2019 Gartner Magic Quadrant for Enterprise Information Archiving



#### ROI for all your key stakeholders



17

### **smarsh**°

### Thank you

For more information please visit our website

www.smarsh.com