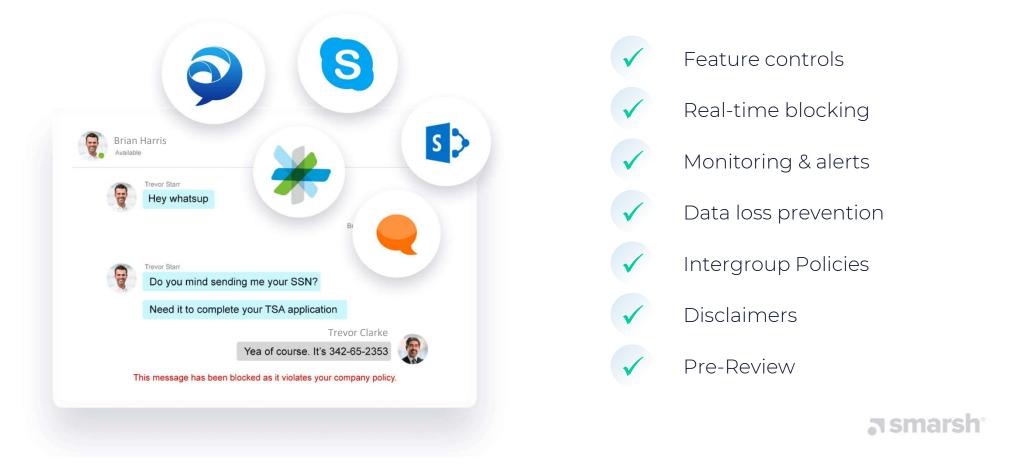

at          | from virtually any<br>recording system |
| 🖉 HCL Connections Social C  | loud                                          |                             |                   | 1000141119 5951011                     |
| <b>y</b> € Microsoft Yammer |                                               |                             |                   | <b>a</b> smarsh <sup>.</sup>           |

#### Depth – rely on an expert, fully managed service Save costs and resources



# Full fidelity capture – see your data in context and increase review efficiency



## Flexibility and scale – expand alongside your business requirements



Connected Archive



Or

- Any application
- Any existing archive
- Any data lake

## Advanced capabilities – proactively manage and reduce risk from your data



#### Top-grade security – ensure you're protected



#### Leading through innovation to enable your business

#### 2019 Gartner Magic Quadrant for Enterprise Information Archiving



#### ROI for all your key stakeholders



17

### **smarsh**°

### Thank you

For more information please visit our website

www.smarsh.com