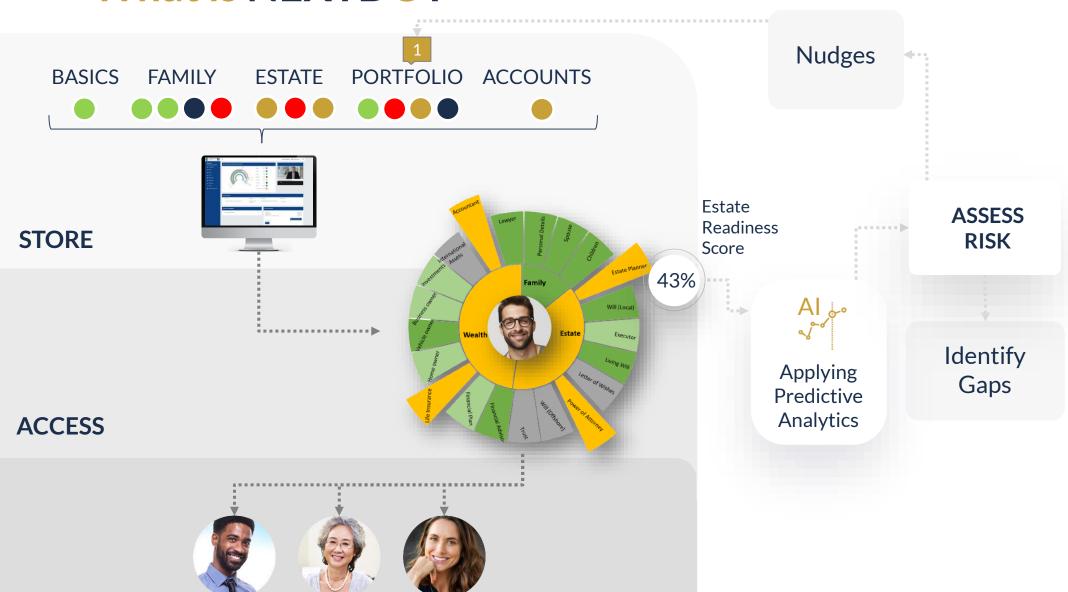

Online digital will

**Estate Readiness** 

RYAN, 35 MARRIED WITH CHILDREN

AS TIME PASSES...

Digital will is updated when needed

Keep data relevant and up-to-date Estate Readiness score linked to rewards Keep a track on things based on data