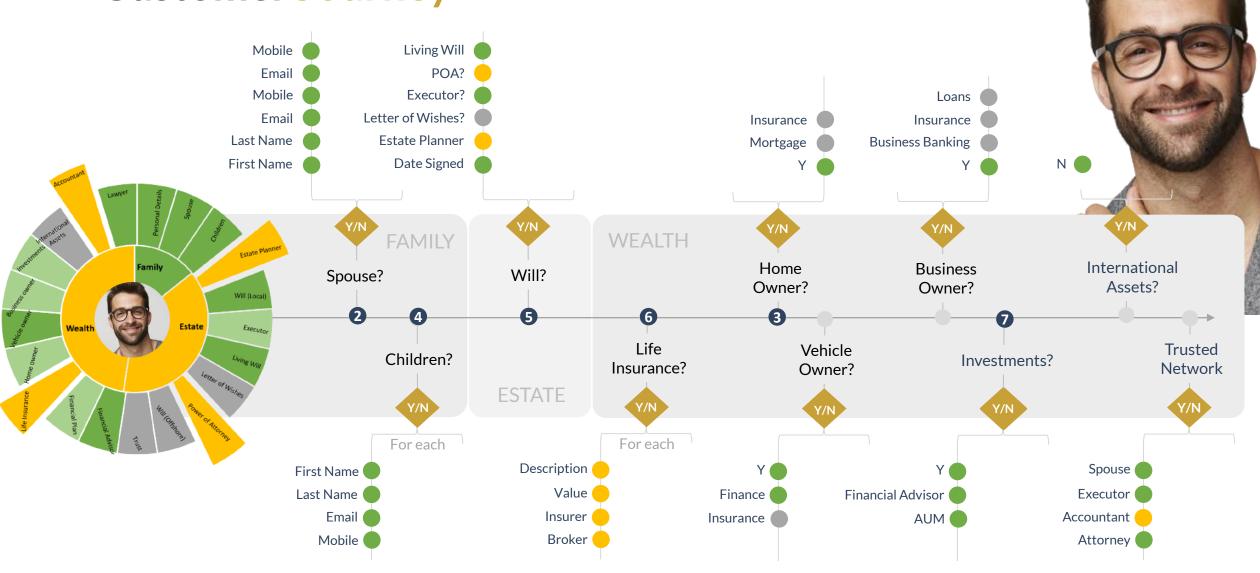

#### **Customer Journey**

- 2 Ryan gets married
- 3 Buys a house & takes out a mortgage
- Ryan and his wife have a child
- **9** He updates his **Will**
- **6** He puts **life insurance** in place
- Ryan starts investing

Online digital will

**Estate Readiness** 

RYAN, 35 MARRIED WITH CHILDREN

AS TIME PASSES...

Digital will is updated when needed

Keep data relevant and up-to-date Estate Readiness score linked to rewards Keep a track on things based on data