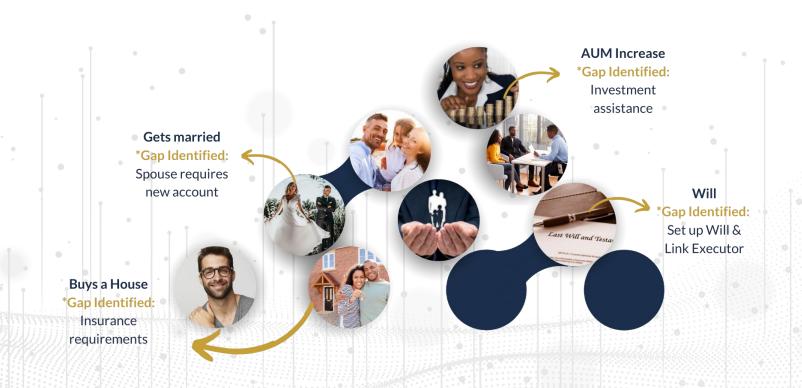

#### **Customer Journey**

- 2 Ryan gets married
- 3 Buys a house & takes out a mortgage
- Ryan and his wife have a child
- **9** He updates his **Will**
- **6** He puts **life insurance** in place
- Ryan starts investing

Online digital will

**Estate Readiness** 

RYAN, 35 MARRIED WITH CHILDREN

AS TIME PASSES...

Digital will is updated when needed

Keep data relevant and up-to-date Estate Readiness score linked to rewards Keep a track on things based on data