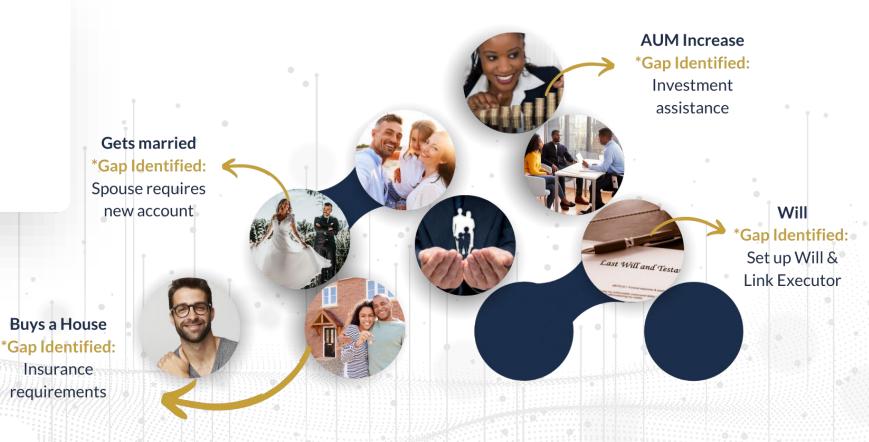

#### **Customer Journey**

- 2 Ryan gets married
- 3 Buys a house & takes out a mortgage
- Ryan and his wife have a child
- **9** He updates his **Will**
- **6** He puts **life insurance** in place
- Ryan starts investing

#### **Customer Journey**