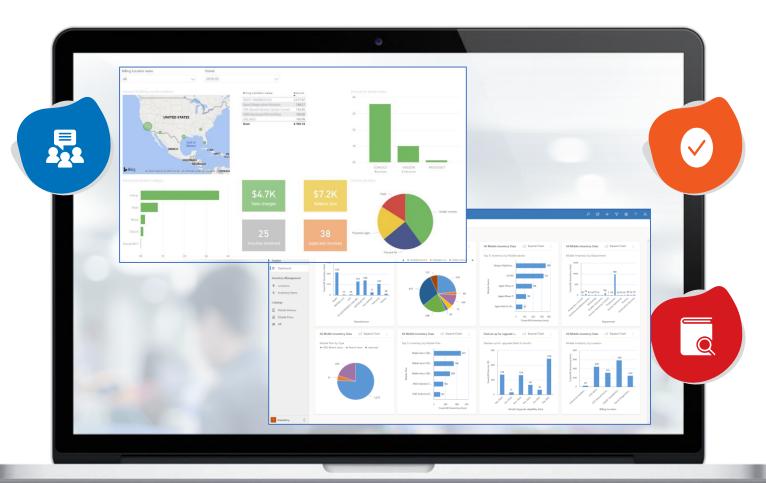

# Powerful Business Intelligence

Fully customized Business Intelligence reporting tool

- Suite of standard reports
- Searchable functionality
- Share reporting via PDF or export to Excel