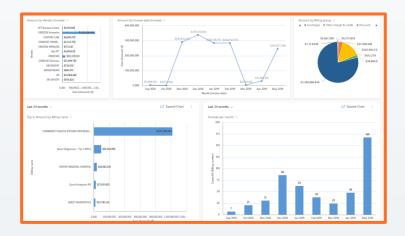

Our technology leverages
Microsoft Dynamics 365 and
automates invoice capture,
parses line-item detail,
initiates Al-driven "autoaudits" and "auto-disputes"
with aging detail and savings
calculation workflow. The
Savings Analytics Dashboard
provides real-time tracking of
every dollar saved, every day.