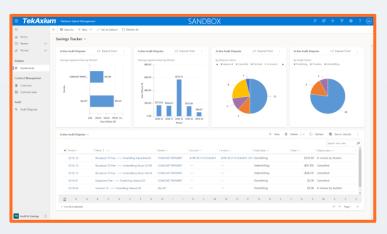

Our technology leverages
Microsoft Dynamics 365 and
automates invoice capture,
parses line-item detail,
initiates Al-driven "autoaudits" and "auto-disputes"
with aging detail and savings
calculation workflow. The
Savings Analytics Dashboard
provides real-time tracking of
every dollar saved, every day.

#### Invoice Management & Audit

Fixed, mobile, cloud, UCaaS, SaaS and more – Al assisted auto-capture, parse, audit (3-way match) and dispute workflow