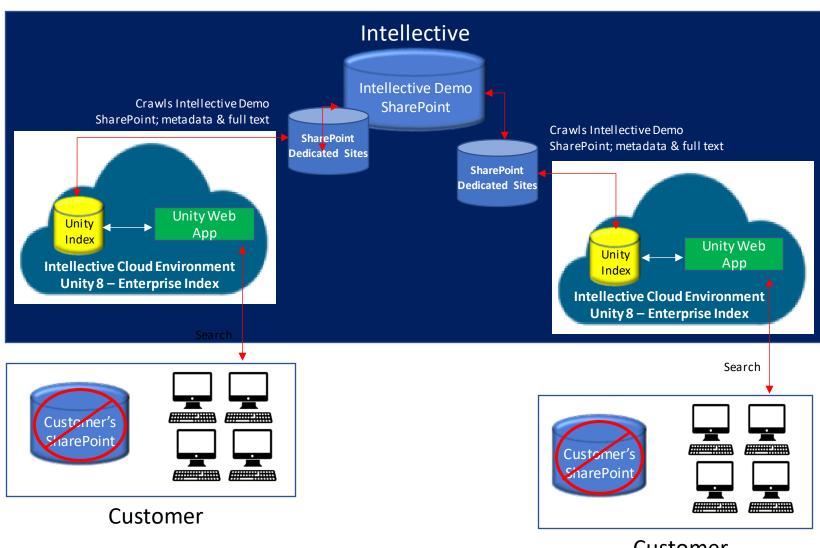

#### **Pre-Configured Demo SharePoint Sites** and Content in Intellective's Cloud **Environment.**

Leverages Intellective's Demo SharePoint **Environment.** 

Customer

# **Deployment: SharePoint Online / On-Premise**

Customer

**Environment (Cloud or On-Premise)** 

# Unity 8 Container Implemented in Customer's Environment.

 Leverages Customer's own SharePoint Environment.

ner Customer Customer

# SharePoint Online, Hosted in Intellective's Cloud Environment.

 Leverages Customer's own SharePoint Environment.