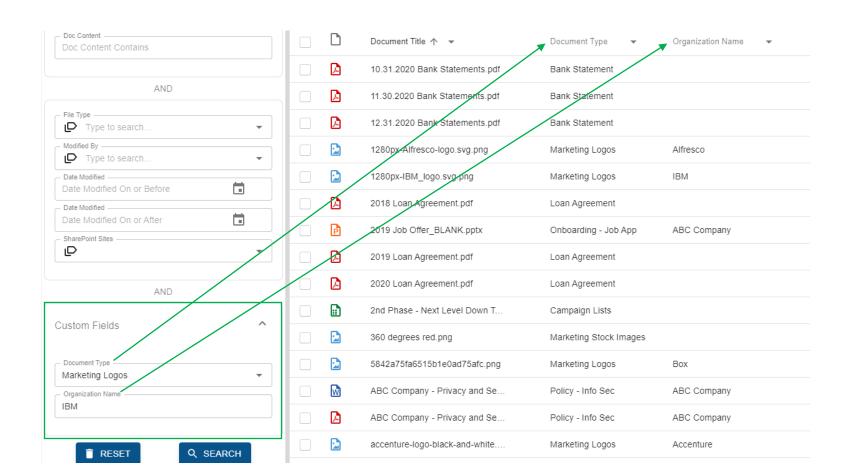

- SharePoint does not provide an easy way for end users to search for content using custom metadata.
   With Unity 8:
  - Custom metadata fields can be pre-configured for end users to leverage in Search Criteria or Results.