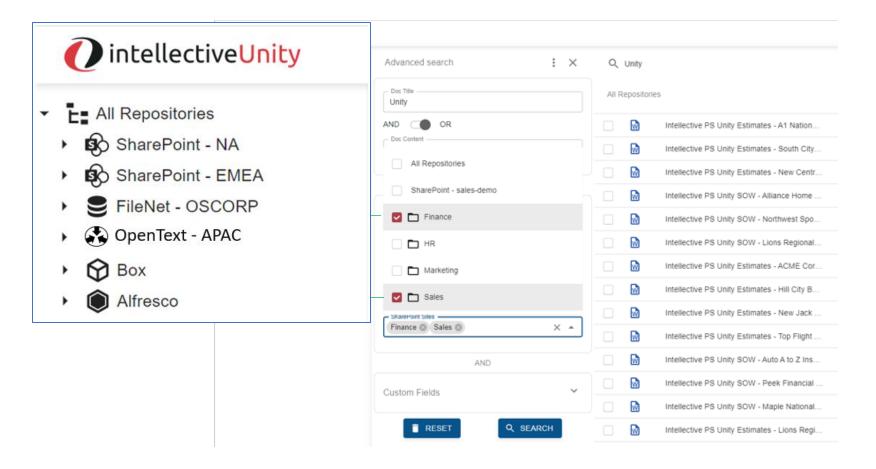

# Unity 8.0 SharePoint Capabilities

• SharePoint provides the capability to search across the Entire Organization (All SP Sites) or select a Specific SP Site. Which can either provide a too board or too narrow search window.

With Unity 8 a user can:

Select Multiple SharePoint Sites: without having to select All Sites to perform a more refined search

Searching for content in SharePoint can be challenging and time consuming.

- SharePoint provides a Single Search Field which returns content that contains the search criteria in either the Document Title or the Content of the Document. This can often return too may results.
- With Unity 8 a user can:
  - Refine their search to using separate fields for Document Title and Document Content
  - Refine the Operator to use OR (Default behavior to match SharePoint) or AND.