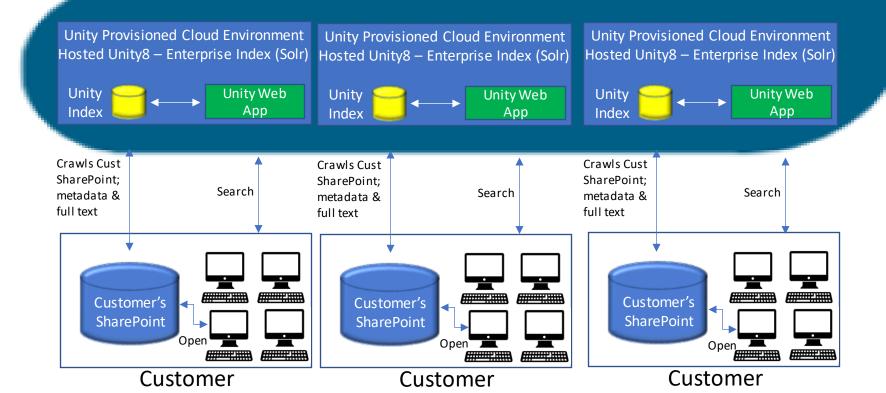

#### **Pre-Configured Demo SharePoint Sites** and Content in Intellective's Cloud **Environment.**

Leverages Intellective's Demo SharePoint **Environment.** 

Customer