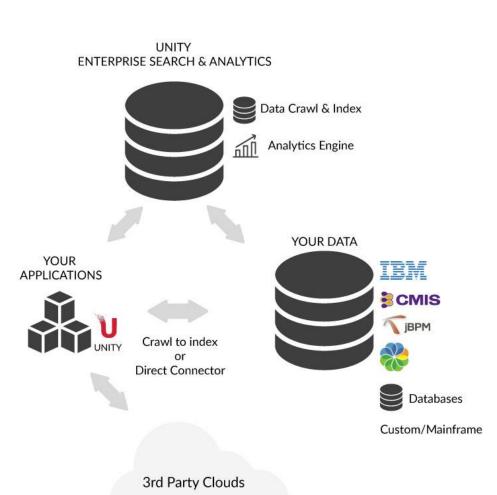

#### Insurance















#### **Government**















# Banking &

**Finance** 































### The Solution: Unity Connects Business to Content Fast







#### **Unity Solves:**

- Connecting multiple ECM/BPM systems to a single business application
- Connecting multiple ECM/BPM systems to a CRM like Salesforce or Dynamics
- Enable migration and digital transformation for content and processes
- Enhancing and increasing value derived from a single content or process source





# **Unity is Your Solution**

Enables you to embed your enterprise data & content directly in your business applications or customize Unity's standalone UI.

#### **Products & Solutions:**

- Unity
- Unity for Dynamics
- Unity for Salesforce
- Unity for nCino



Interchange





CMIS Others

## **Unity Architecture**



# Unity 8.0 SharePoint Capabilities





• SharePoint provides the capability to search across the Entire Organization (All SP Sites) or select a Specific SP Site. Which can either provide a too board or too narrow search window.

With Unity 8 a user can:

Select Multiple SharePoint Sites: without having to select All Sites to perform a more refined search





Searching for content in SharePoint can be challenging and time consuming.

- SharePoint provides a Single Search Field which returns content that contains the search criteria in either the Document Title or the Content of the Document. This can often return too may results.
- With Unity 8 a user can:
  - Refine their search to using separate fields for Document Title and Document Content