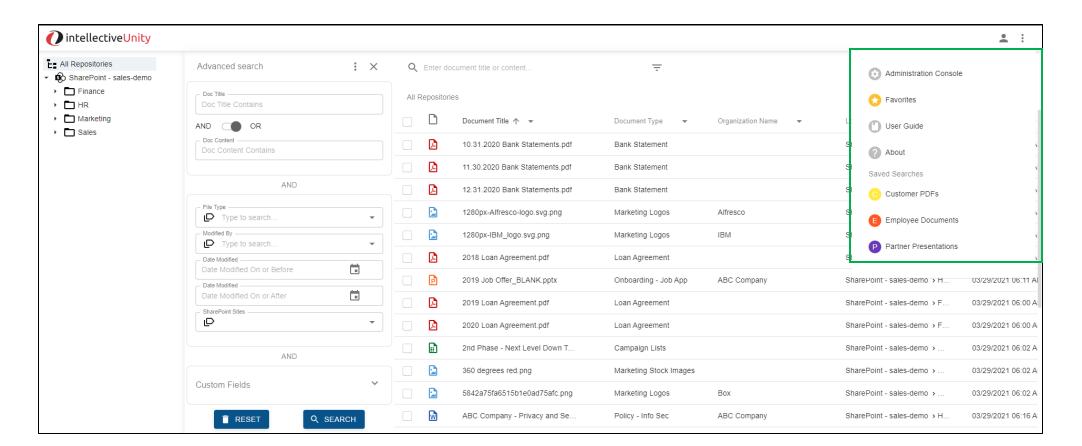

- SharePoint has limited capabilities to Save Content as Favorite or Save Search Criteria.
  - With Unity 8 end users can:
  - Indicate a Document as a Favorite and view a list of Favorites. Favorites display by default on Log In.
  - Save Search Criteria as a Saved Search, and access Saved Searches to quick execute the search without re-entering the search criteria.