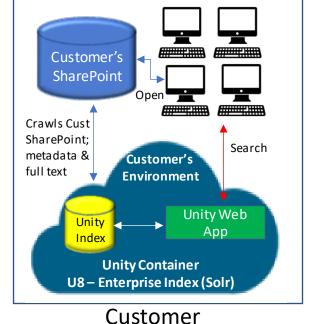

# Unity 8 Container Implemented in Customer's Environment.

 Leverages Customer's own SharePoint Environment.

ner Customer Customer