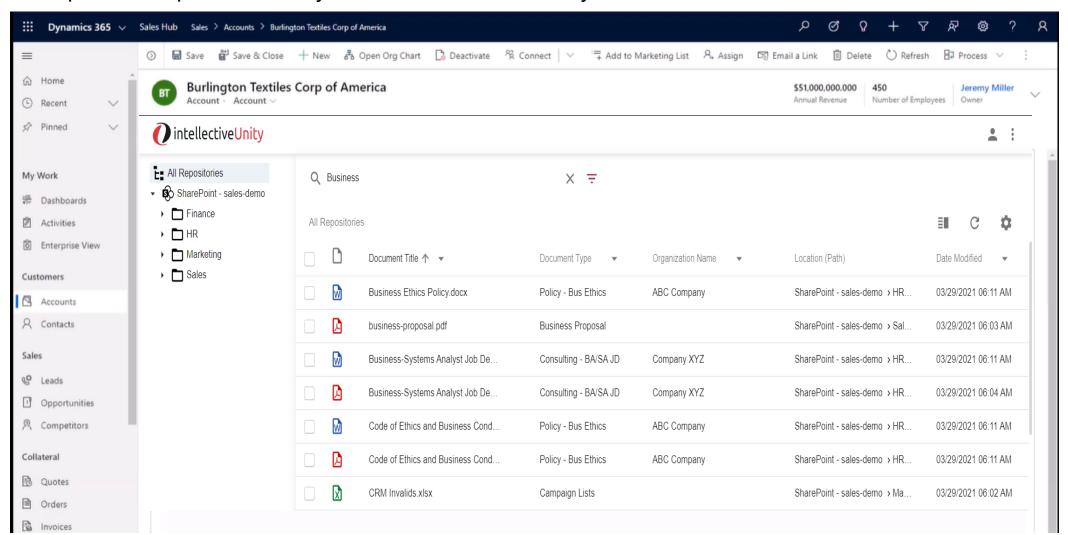

SharePoint does not provide a capability to select content across multiple searches and provide a
consolidate list.

Unity 8 embedded into high use applications (e.g., CRM, ERP, LOB).
 Example below presents Unity 8 embedded into MS Dynamics

# Unity 8.0 Demo

\*\*\*\*\*\*

intellective®