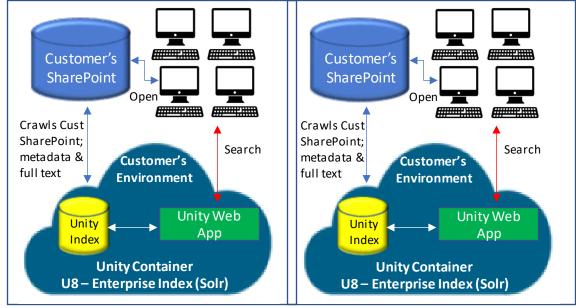

# **Deployment: SharePoint Online / On-Premise**

Customer

**Environment (Cloud or On-Premise)** 

# SharePoint Online, Hosted in Intellective's Cloud Environment.

 Leverages Customer's own SharePoint Environment.