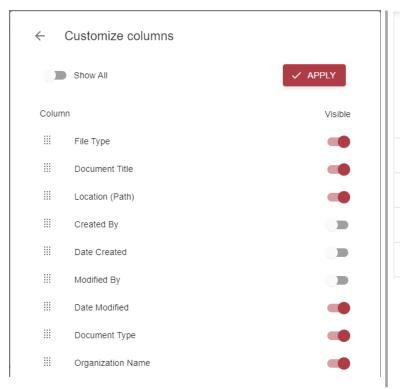

- SharePoint has limited capabilities to sort on the search results or control the column headings (display/hide or order). With Unity 8 the end user can:
  - Customize which search result columns to display or hide and control the order.
  - Sort on one more of the search result columns and control the sort order.