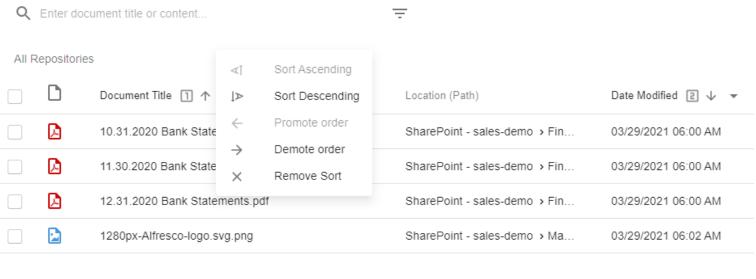

- SharePoint has limited capabilities to sort on the search results or control the column headings (display/hide or order). With Unity 8 the end user can:
  - Customize which search result columns to display or hide and control the order.
  - Sort on one more of the search result columns and control the sort order.