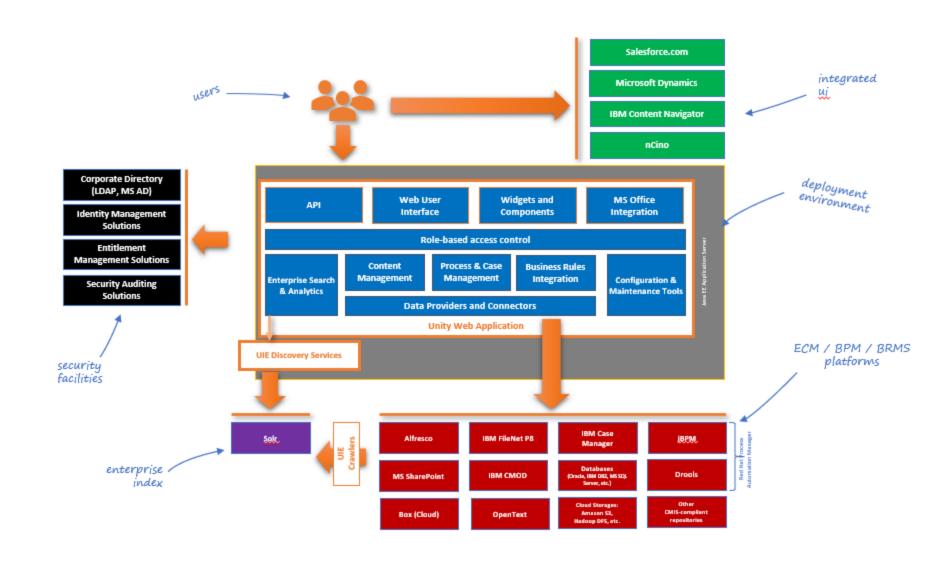

**Government**















# Banking &

**Finance** 































### The Solution: Unity Connects Business to Content Fast







#### **Unity Solves:**

- Connecting multiple ECM/BPM systems to a single business application
- Connecting multiple ECM/BPM systems to a CRM like Salesforce or Dynamics
- Enable migration and digital transformation for content and processes
- Enhancing and increasing value derived from a single content or process source





# **Unity is Your Solution**

Enables you to embed your enterprise data & content directly in your business applications or customize Unity's standalone UI.

#### **Products & Solutions:**

- Unity
- Unity for Dynamics
- Unity for Salesforce
- Unity for nCino



Interchange





CMIS Others

## **Unity Architecture**



# Unity 8.0 SharePoint Capabilities





• SharePoint provides the capability to search across the Entire Organization (All SP Sites) or select a Specific SP Site. Which can either provide a too board or too narrow search window.

With Unity 8 a user can:

Select Multiple SharePoint Sites: without having to select All Sites to perform a more refined search





Searching for content in SharePoint can be challenging and time consuming.

- SharePoint provides a Single Search Field which returns content that contains the search criteria in either the Document Title or the Content of the Document. This can often return too may results.
- With Unity 8 a user can:
  - Refine their search to using separate fields for Document Title and Document Content
  - Refine the Operator to use OR (Default