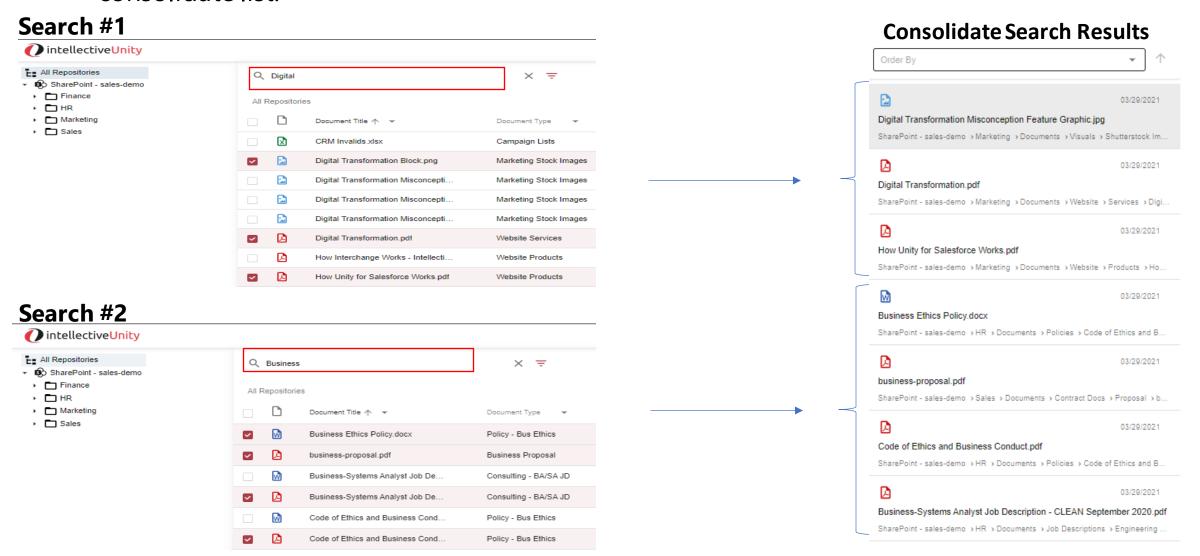

SharePoint does not provide a capability to select content across multiple searches and provide a
consolidate list.

Unity 8 embedded into high use applications (e.g., CRM, ERP, LOB).
 Example below presents Unity 8 embedded into MS Dynamics