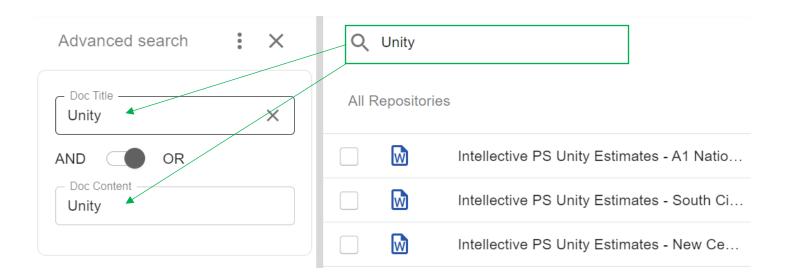

With Unity 8 a user can:

Select Multiple SharePoint Sites: without having to select All Sites to perform a more refined search

Searching for content in SharePoint can be challenging and time consuming.

- SharePoint provides a Single Search Field which returns content that contains the search criteria in either the Document Title or the Content of the Document. This can often return too may results.
- With Unity 8 a user can:
  - Refine their search to using separate fields for Document Title and Document Content
  - Refine the Operator to use OR (Default behavior to match SharePoint) or AND.