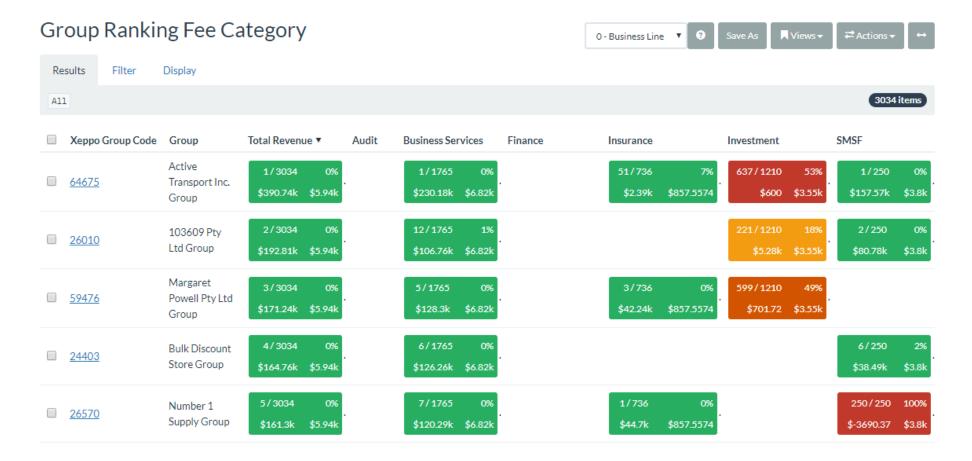

**Personal Banking** 

Wealth

# **Xeppo**

Accounting

connects...

**Finance** 

**Cloud Accounting** 



# Xeppo At a Glance



## Xeppo

Australian Owned and operated
100+ current subscriptions
Integrated Practices
Financial Planning Practices
Dealer Groups (AFSLs)



## **Notable Clients**

Findex, Fortnum, Madison, Fitzpatricks, Oreana
Perks, Hood Sweeney, Bentleys, Moore Australia,
MGD Wealth, Bluerock, MyFortress
IOOF, Count & MLC Approved



# Why Xeppo?

Custom build your future Tech Stack using Xeppo



Low cost



Simple and easy to learn



**Efficiency Gains** 



Choice



Connected



You are in control!



## "Data is the new Oil"





## "Data is the new Oil"





## Rankings

Xeppo aggregates all revenue per client





## Single View of your Clients





## Single View of your Clients





## Data Discrepancies & Data Sync

- Xeppo identifies data discrepancies nightly
- Xeppo Data Sync for supported systems

| Client Details |                |                 |                      |                |                      |
|----------------|----------------|-----------------|----------------------|----------------|----------------------|
| Field Name     | Xeppo Merged   | Discrepancy     | Xeppo CORE  1 ②▶Auto | XPLAN Live 2   | WorkflowMax 3 €►Auto |
| Client Name    | Beckham, David |                 | Beckham, David       | Beckham, David | Beckham, David       |
| First Name     | David          |                 | David                | David          | David                |
| Middle Name