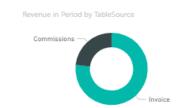

## Rankings

Xeppo aggregates all revenue per client

| Name            | Commissions  | Invoice       | Total         |
|-----------------|--------------|---------------|---------------|
| Alexandra Perez | 206,269.71   | 190,127.46    | 396,397.17    |
| Alyssa Watson   |              | 77,037.93     | 77,037.93     |
| Briana Gill     | 747.67       | 2,100.00      | 2,847.67      |
| Carolyn Raman   | 75.77        | 11,230.00     | 11,305.77     |
| Colleen Zhao    |              | 13,657.92     | 13,657.92     |
| Colleen Zhu     | 106,156.38   | 584,888.95    | 691,045.33    |
| Denise Malhotra | 225,490.59   | 1,106,916.77  | 1,332,407.36  |
| Donald Suri     | 23,560.70    | 8,122.76      | 31,683.46     |
| Emmanuel Sai    | 671,496.91   | 1,743,724.57  | 2,415,221.48  |
| Fernando Adams  | 120,868.07   | 1,331,584.57  | 1,452,452.64  |
| James Thomas    | 374,767.05   | 1,711,871.29  | 2,086,638.34  |
| Total           | 4,741,094.29 | 15,669,357.61 | 20,410,451.90 |