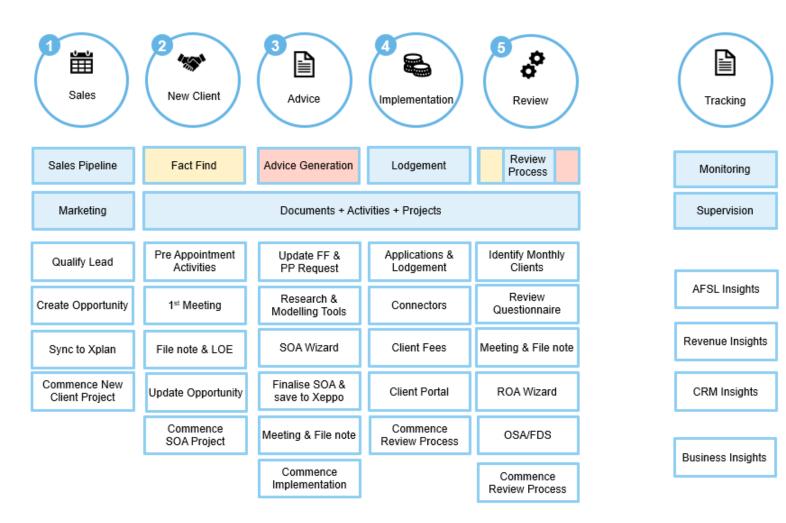

# Xeppo Connect – Overview Key Features

## Powerful data management tools

Nightly updates

Matching & Grouping Engine

Data sync

Security & Privacy controls