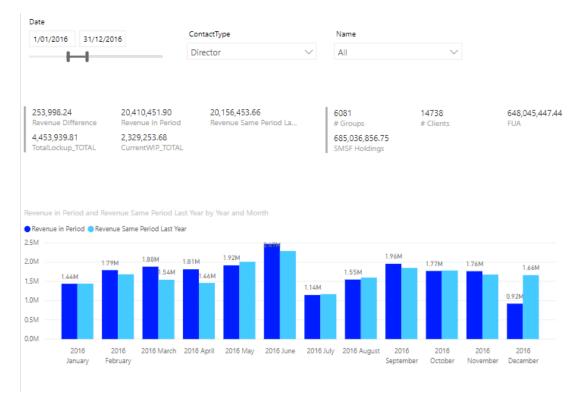

## Power BI

- Connect Power BI to Xeppo data warehouse to deliver automated reporting services across all business lines.
  - Revenue analysis
  - Sales analysis
  - Workflow and Activity analysis
  - Standard templates
  - Build your own