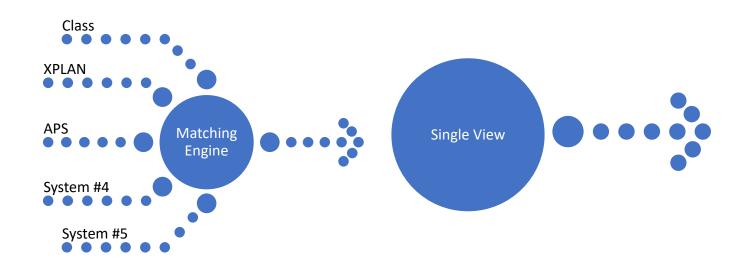

## Single View of your Clients

## Matching and Grouping Engine

- A key feature of Xeppo is its Matching and Grouping engine
  - Xeppo will look to "auto" match client records from all active Connectors
  - Xeppo will incorporate existing groups/relationships from active Connectors
  - Additional tools to manage