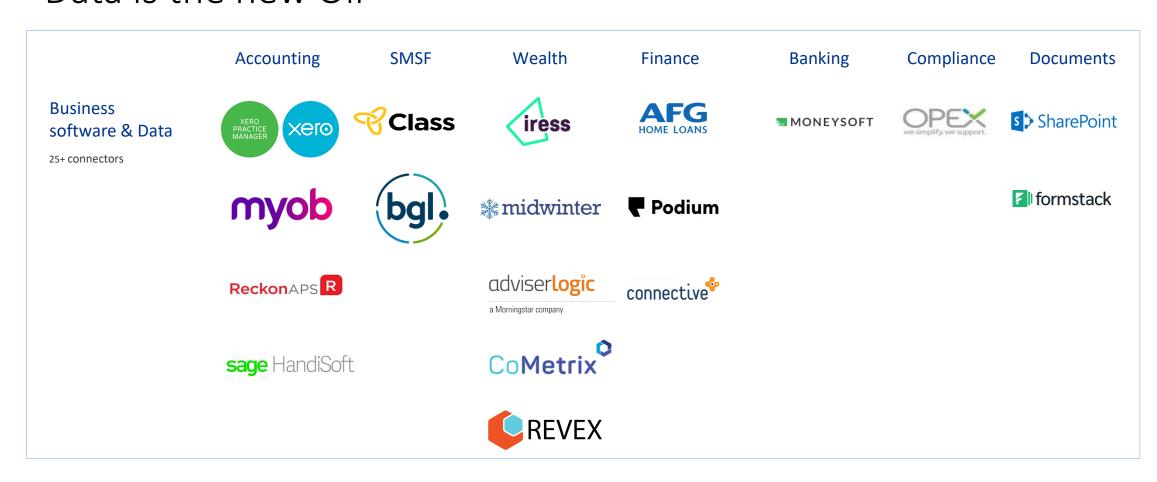

## "Data is the new Oil"

## Connectors - Depth of data

- Xeppo captures a broad range of key data points from source systems.
- Key elements include
  - Client Details
  - Fact Find
  - Groups & Relationships
  - Advice / Compliance
  - Assets & Liabilities
  - Income & Expenses
  - Holdings/Investments
  - Insurances
  - Tax Summary
  - Fee & Revenue Data
- Specifics will vary depending on type and capabilities of the source system