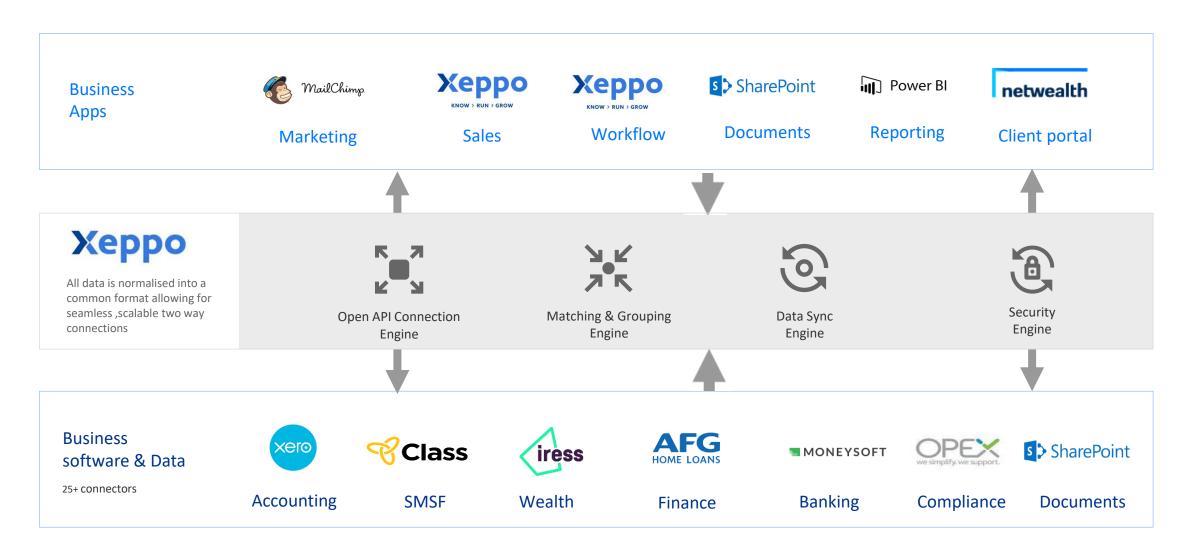

# Xeppo Connect – Overview Key Features

## Powerful data management tools

Nightly updates

Matching & Grouping Engine

Data sync

Security & Privacy controls

#### **Connectors**

20+ ready to go connections

Custom: Excel, CSV

API: Build your own!

#### **Clients and Groups**

Create & Edit
Search and Build Views
Bulk Actions

Tags Relationships

Client Fee Rankings

Client Portal (Simple)

#### **Integrations**

Office 365 Mailchimp Moneysoft

Formstack Documents
AdvisorForms

FileBound

#### **Secure & Reliable**

Users & Teams
2 factor authentication
Audit Trails
Encryption (in Transit & at Rest)
Microsoft Stack (MS Azure)
Located in Australia

## Connectors - Depth of data

- Xeppo captures a broad range of key data points from source systems.
- Key elements include
  - Client Details
  - Fact Find
  - Groups & Relationships
  - Advice / Compliance
  - Assets & Liabilities
  - Income & Expenses
  - Holdings/Investments
  - Insurances
  - Tax Summary
  - Fee & Revenue Data
- Specifics will vary depending on type and capabilities of the source system

## Matching and Grouping Engine

- A key feature of Xeppo is its Matching and Grouping engine
  - Xeppo will look to "auto" match client records from all active Connectors
  - Xeppo will incorporate existing groups/relationships from active Connectors
  - Additional tools to manage

## Xeppo API's

Xeppo provides a range of specialised API solutions to support your requirements to read and contribute data to the Xeppo warehouse.

Read API

Xeppo merged data

Odata API (Power BI, Excel) Connector API

Inbound data

Data Sync

Partner API

Extras

Product promotion