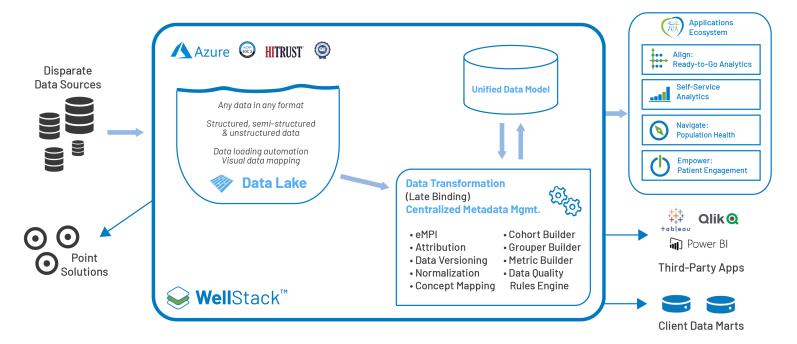

### What is WellStack?

WellStack is a modern enterprise big data platform and applications ecosystem—a powerful combination delivering accurate, actionable intelligence and actions—management tools to reduce risk, improve member and provider engagement, and performance. It consolidates structured and unstructured member data in near real-time from any number of disparate sources. WellStack also normalizes, links, and transforms the data to deliver integrated, longitudinal information when it's needed the most.

# How WellStack™ works, to achieve business benefits

**Speed to Value** – Data loading automation, visual data mapping, centralized metadata management, pre-built data marts for specific use cases, out-of-the-box library of reports and dashboards free up significant time for analysis.

**Everywhere** – HITRUST Cloud, on-prem, or private cloud. The productized data management stack offers a single source of truth that delivers accurate, high-quality data analytics on demand at a fraction of the cost of traditional solutions.

**Superior Data Quality** – Centralized metadata management and data quality engine, Al-driven patient matching and configurable provider attribution logic ensure the accuracy of analytics to improve process efficiencies, member experience and provider engagement.

**Flexibility & Simplicity** – Consumption-driven dynamic data marts reduce business cycle time for implementing changes by 85%.