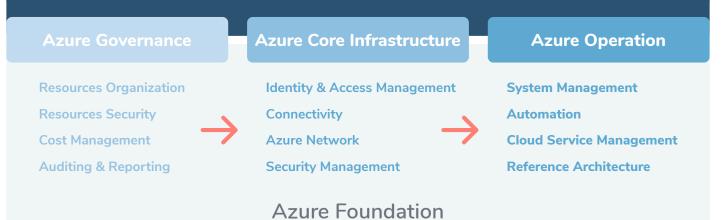

Our Trivadis Azure Foundation is based on three pillars – Azure Governance, Azure Core Infrastructure and Azure Operation. All three areas are analyzed, planned and implemented according to our triedand-tested best practices. Our process ensures that all relevant issues are considered at the proper time. The Trivadis Azure Foundation lays the groundwork on which the requirements of the specialist departments can be built as Azure Solutions.