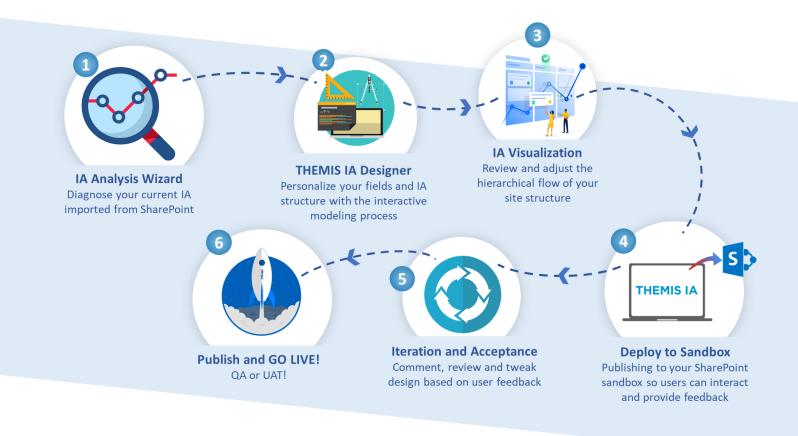

#### THEMIS IA OVERVIEW

THEMIS IA turns the complex, time-intensive task of building and maintaining a robust information architecture into an automated, intelligence process.

- Cut your deployment times by 50% or more
- Error-free deployments

THEMIS IA's step by step workflow makes it easy to build, collect team feedback, test, and deploy your critical assets:

- Site Structure
- Navigation
- Content Types and Fields (how content is tagged)
- Security