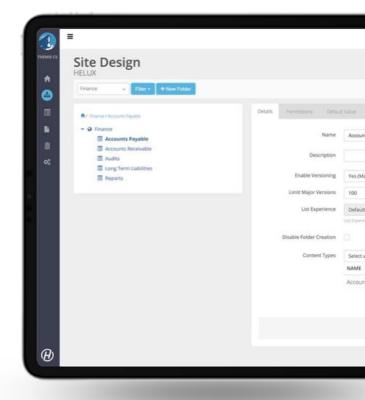

#### THEMIS IA OVERVIEW

THEMIS IA turns the complex, time-intensive task of building and maintaining a robust information architecture into an automated, intelligence process.

- Cut your deployment times by 50% or more
- Error-free deployments

THEMIS IA's step by step workflow makes it easy to build, collect team feedback, test, and deploy your critical assets:

- Site Structure
- Navigation
- Content Types and Fields (how content is tagged)
- Security