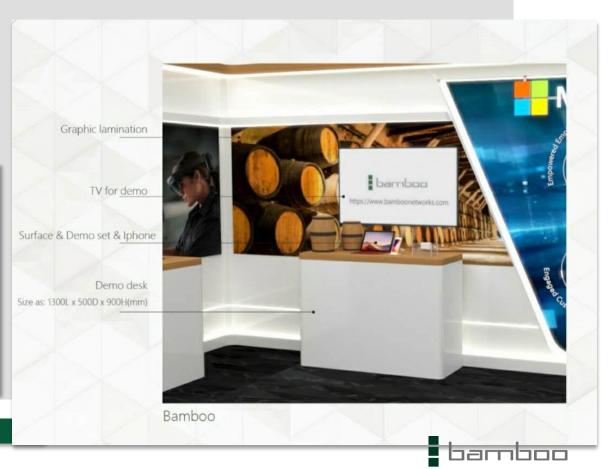

#### Physical Components:

- Backdrop: Wine Cellar
- Illustrative pictures & videos played on the background screen
- Props: Wine barrels, Storage box
- Equipment: IoT sensors, Laptops,
   Smart Phones