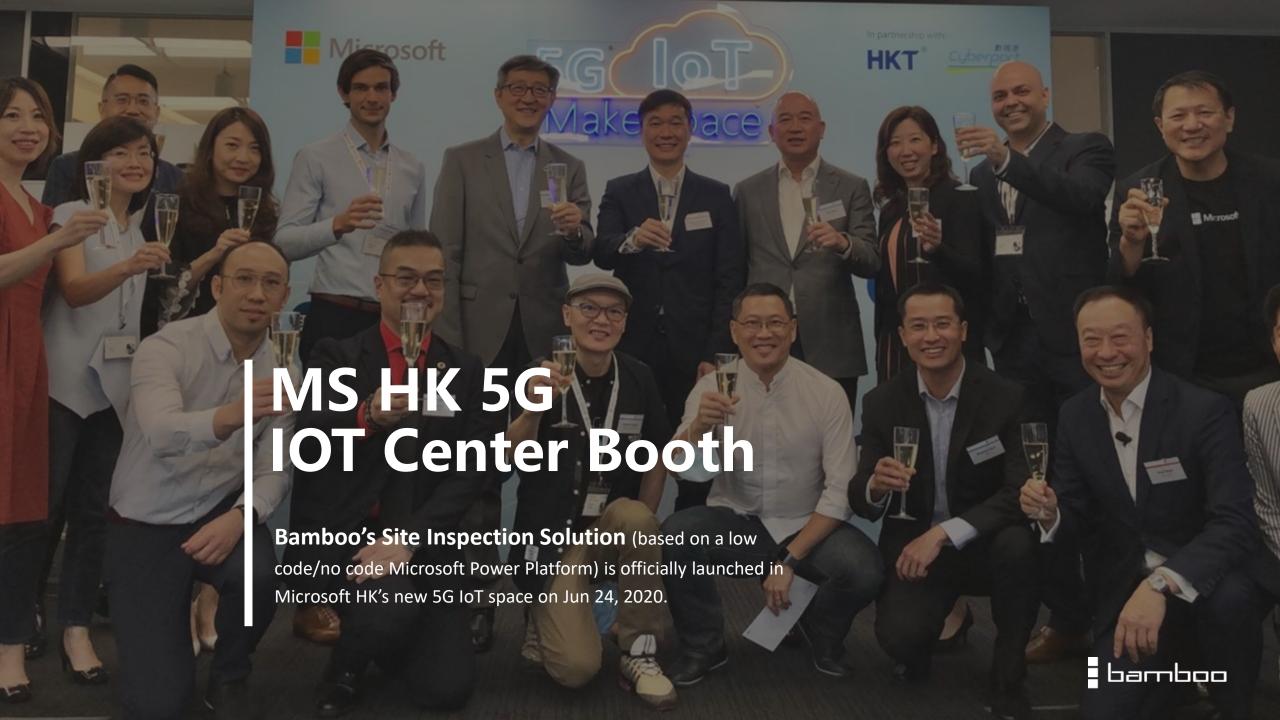

### MS HK 5G IOT Center Booth

Temperature, humidity and equipment are the key to wine storage. In order to obtain high-quality wine, the storage condition is extremely important. In this demonstration, we simulate a wine cellar to see how **Bamboo Site Inspection Solution** to realize the automate work orders executions.

- When the wine barrel leaks, IoT sensor is triggered, system automatically creates a ticket and send it to supervisor.
- Supervisor assigns the ticket to the engineer.
- Engineer arrives the leaking wine barrel according to the unique equipment code, repaired it.
- Engineer reports the result using smartphone by collecting information with text, audio, and pictures.
- Supervisor evaluates and finally mark the work order as completed.