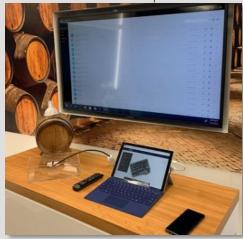

#### Physical Components:

- Backdrop: Wine Cellar
- Illustrative pictures & videos played on the background screen
- Props: Wine barrels, Storage box
- Equipment: IoT sensors, Laptops,
   Smart Phones