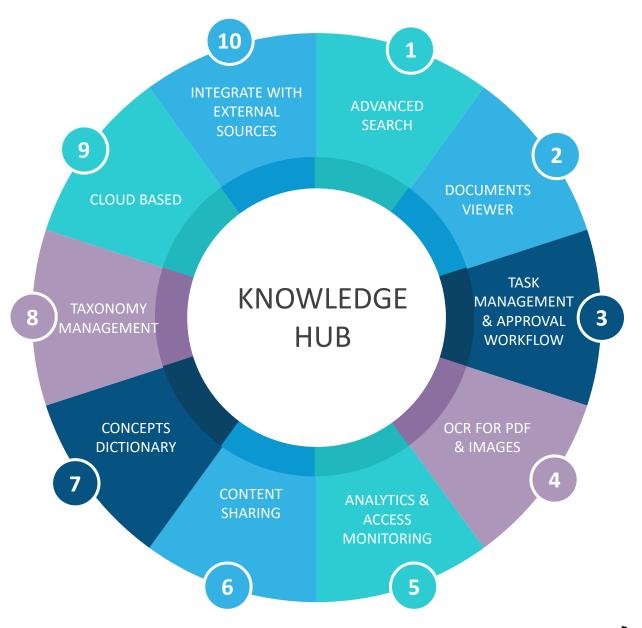

# Knowledge Hub

### HOW?

By providing a cloud based platform that offers your own search engine and allows you to search information in your company using a natural language process and a faceted navigation experience.

#### **KNOWLEDGE HUB** CAN BE EXTENDED TO:

- Leverage Azure Cognitive Services for:
  - Video & Audio Files
    - Automatically extract metadata—such as spoken words, written text, faces, speakers, emotions, topics, brands.
  - Text Analytics
    - Discover insights in unstructured text using natural language processing (NLP). Identify key phrases and entities such as people, places, and organizations to understand common topics and trends.

#### **KNOWLEDGE HUB** HAS AN EXTERNAL API THAT CAN:

- Data Import Integrate external Information into Knowledge Hub, examples:
  - Index SharePoint Content
  - Index CRM or Document Management Solutions
  - Index Line of Business Applications
  - Local Storage
- Data Search Give the ability 3<sup>rd</sup> to integrate Knowledge Hub content search inside their platforms, examples:
  - BIA Bot Platform
  - Intranet
  - Public Websites
  - Line of Business Applications

#### **KNOWLEDGE HUB** CAN be leveraged:

By using existing meta-information and AI we can create a graph navigation around existing information, with this we can connect data a have a visual graph.