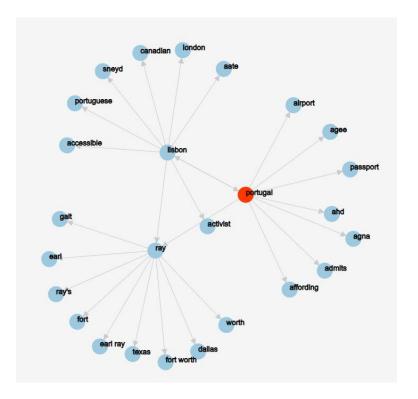

## **Entity Navigation**

#### **KNOWLEDGE HUB** CAN be leveraged:

By using existing meta-information and AI we can create a graph navigation around existing information, with this we can connect data a have a visual graph.