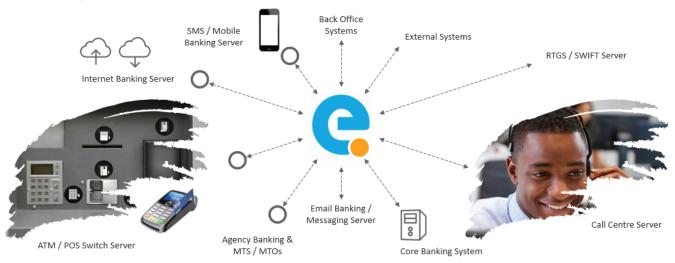

#### **Eclectics Omnichannel Digital Banking Platform**

Our solution are anchored on our eConnect ESB Gateway, upon which millions of transactions are routed and processed.

Our solutions are anchored on our **eConnect ESB Gateway**, upon which millions of transactions are routed and processed.