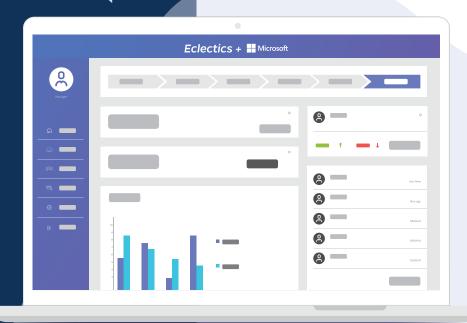

## What is Microsoft Dynamics 365 Connector?

Eclectics provides connectors to various banking applications, so we're able to consolidate customer data. This gives organization a 360-degree view of their customers to better understand them. The solution has a familiar, easy-to-use interface, and it enables businesses to address their customers' issues faster. The CRM also gives businesses a holistic view of their service delivery, marketing, and sales performance.

## Why our customers use Microsoft Dynamics 365

- Provides insights via 360-degree view of customers
- · Is easily adaptable and familiar to users
- Can be accessed virtually anywhere on almost any device
- Leverages built-in connectors to consume data from multiple systems
- Is already customized for the banking industry

#### **Customer Insights**

Understand your customers better.
Transform your data to reach the right audience.
Gain actionable intelligence by predicting customer behavior.
Get a full view of your

customer

#### **Increased Visibility**

Provides a complete view of the business Integrates all customer data into a single, 360-degree view. Produces measurable results for the various business components.

#### **Higher Customer Satisfaction**

Improved customer sentiments as a result of faster turnaround times

Measurable success via statistics.

Better understanding of customers' needs.