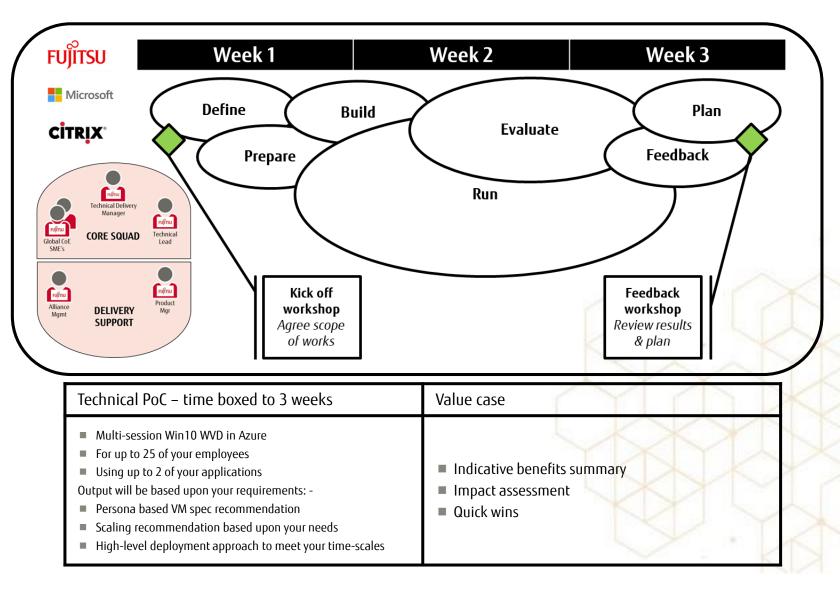

# Fujitsu Windows Virtual Desktop Proof of Value

#### How will we deliver it?

- An agile approach we will gather your requirements and engineer the PoC around those
- Conducted remotely, using Fujitsu demo lab
- We will involve our Global Centre of Excellence from one of three locations: Poland, India or Russia
- We will need input from one of your technical resources during week 1 and we'll iteratively feedback updates during weeks 2 & 3
- We will complete our assessment activity with a feedback workshop to review our findings with you
- Our pre-sales team will continue to work with you post review to plan next steps