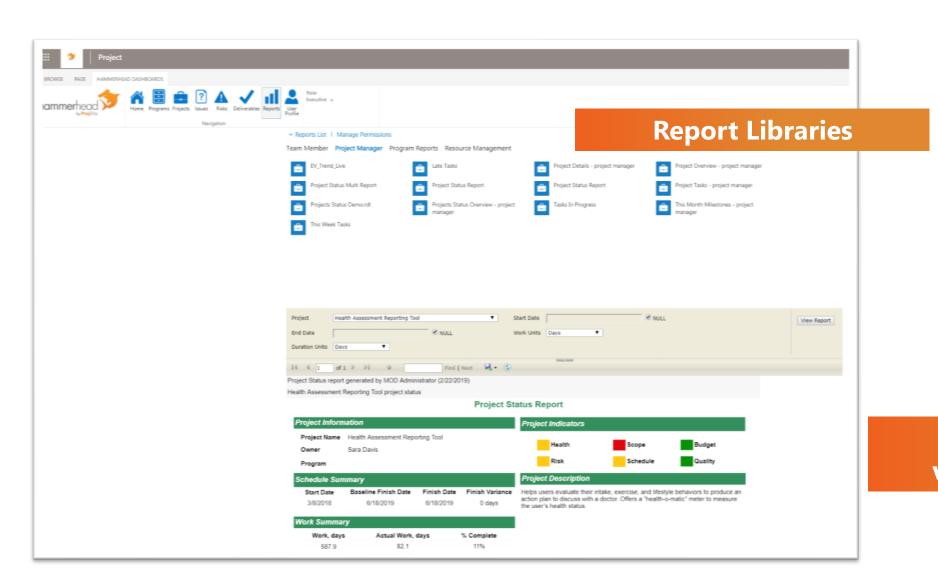

### **Present SSRS Reports in PWA!**

SSRS Report view/print/export

Access Controls on a Report by Report basis