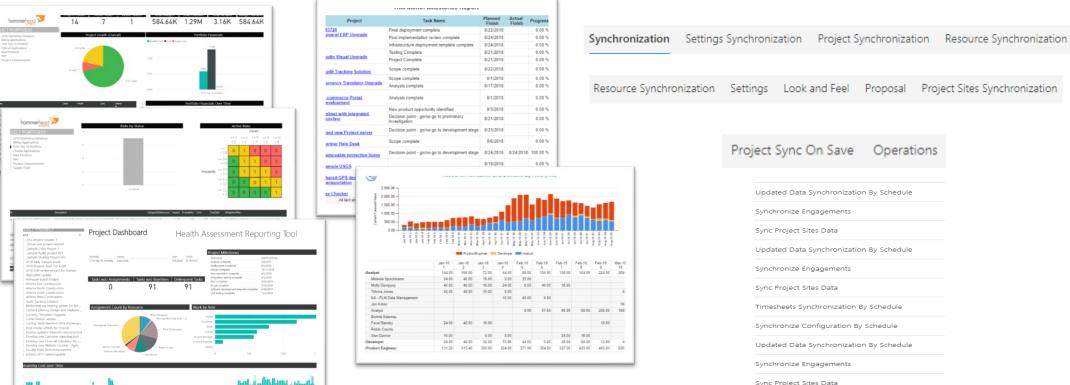

#### **Hammerhead PPM Data Warehouse**

- SQL Server-based PPM data warehouse for full data access
- Sync engine supports scheduled, on-demand, or near real time data access
- Access to all SharePoint content for reporting, including SharePoint Idea Hub reporting
- Library of industry standard reports in Power BI and SQL Reporting Services (over 30)
- Supports compliance & audit requirements for data access
- Supports data access for non-Microsoft BI tools (Tableau, Qlik, etc.) that are non-ODATA supported todday

#### **Reporting Templates**