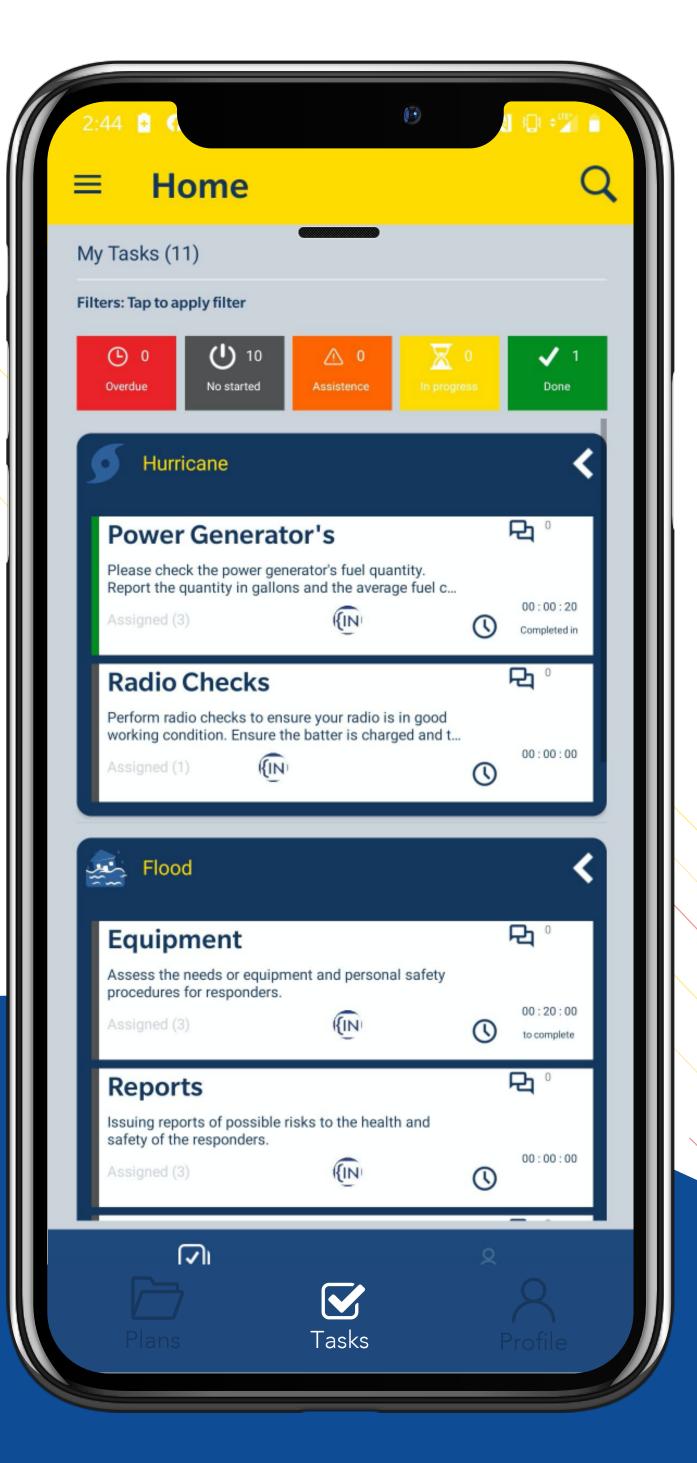

## **AUTOMATED INCIDENT MANAGEMENT**

Create customized tasks, assign specific duties to the designated personal, generate automated push notifications and assist on any emergency or pre-planned action.

# **DASHBOARD/ REPORTS**

Provides full accountability, track tasks progress in real-time, and generates reports.

## **EV** STRATEGIC TASKS

Each assigned task include detailed instructions, GPS location, and expected time of completion.