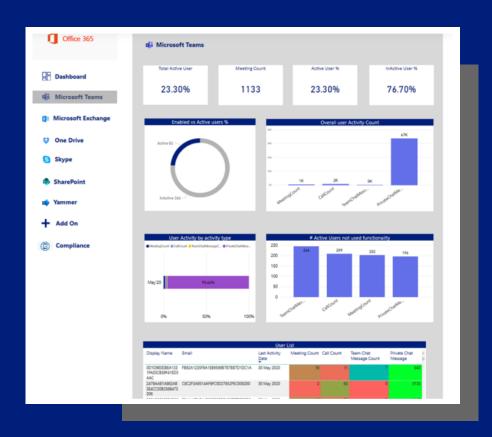

# Microsoft Teams in More Detail

Smarter SaaS for M365 Teams takes away the worry of any oversights whilst preparing for optimisation opportunities, especially with remote staff. These include:

- Understanding Teams application usage
- Ensuring up-to-date Teams applications
- Identification of training needs
- Optimised communication via phone, video call, chats, conferencing, and emails
- Organised group work to ensure teamwork is fluid for creativity and performance, establishing healthy virtual workspaces
- Month by month tracking to show improvements & ROI of remote staff