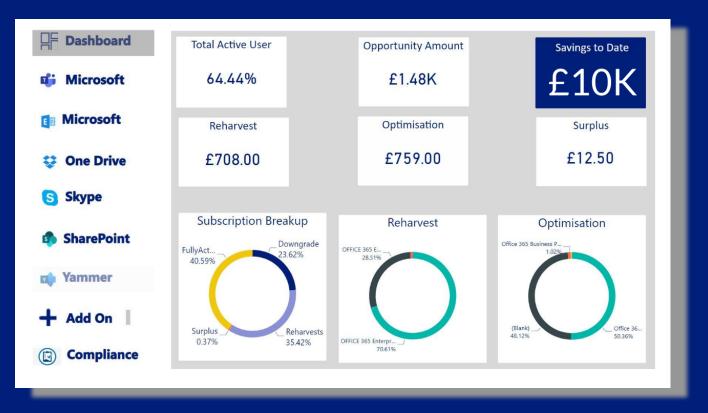

### **Dashboard Overview**

#### **The Facts:**

Smarter SaaS for M365 is an automated, cloud-based, Software Asset Management solution that enables you to recognise and manage the key factors for optimisation. These factors include: lapsed users, non-allocated applications, poor staff training on M365 applications, compliance, or users on the wrong M365 subscription.

#### **Benefits:**

- Never have unused subscriptions
- Build usage of key apps
- Save money on subscription spend
- Increase IT ROI
- Compliance overview
- Microsoft Teams overview