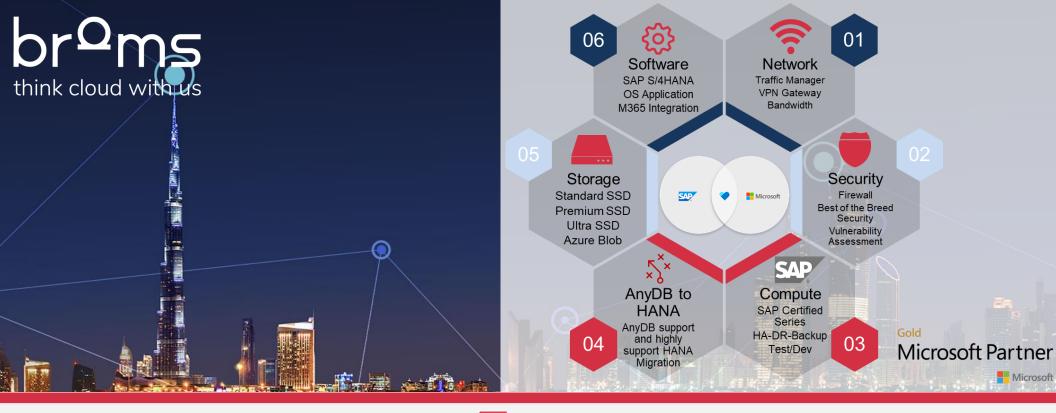

### SAP ENVIRONMENT - DESIGN AND SIZING

- Key considerations
- SAP and Non-SAP Architecture and Solution Design
- Business Case & Cost Optimization based on the current cost analysis
- Migration Strategy and Execution Plan
  - Brownfield (AnyDB and SoH)
    - Lift & Shift AnyDB, SoH, and S/HANA
    - Lift and Migrate AnyDB, SoH
    - Lift & Shift/Migrate to HANA AnyDB, SoH
  - Greenfield
    - S/4HANA Transformation
  - Business Continuity
    - DRaaS
      - Backup
      - HANA System Replication
- Integration Touch Points
  - SAP and NON-SAP Cloud Solution
    Integration consideration

#### • Security

- Identity Access Management
- Single Sign-On via Active Directory
- Firewall and End Point Protection, Etc.

### **MIGRATION OF SAP ON AZURE**

- Detailed Migration Strategy
- SAP Environment Deployment
- Primary and Secondary "SAP Certified Series"
  VM, Storage, Networks, Security
- DR Setup RTO & RPO
- Backup recovery point
- Optional PaaS Application and Database Modernization
- Execution of Migration Azure Site Recovery, Network Setup - S2S, ExpressRoute
- Post Migration Procedures
- Performance testing and Evaluation