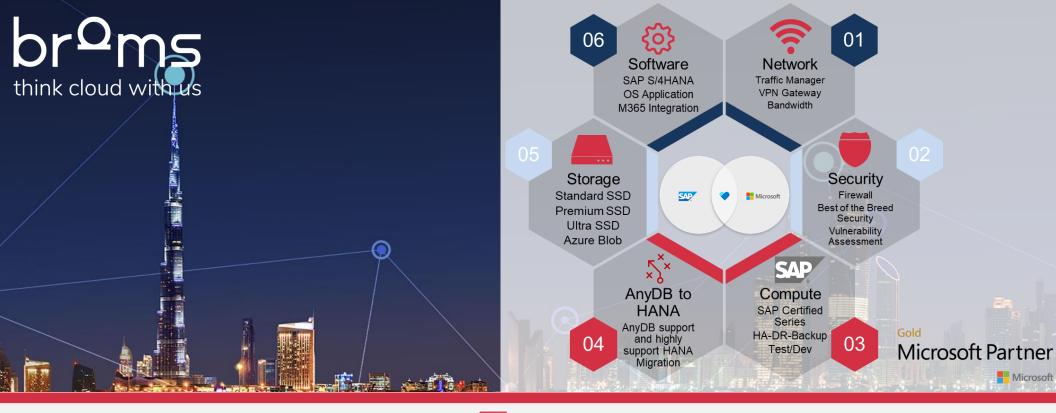

### SAP ENVIRONMENT - DESIGN AND SIZING

- Key considerations
- SAP and Non-SAP Architecture and Solution Design
- Business Case & Cost Optimization based on the current cost analysis
- Migration Strategy and Execution Plan
  - Brownfield (AnyDB and SoH)
    - Lift & Shift AnyDB, SoH, and S/HANA
    - Lift and Migrate AnyDB, SoH
    - Lift & Shift/Migrate to HANA AnyDB, SoH
  - Greenfield
    - S/4HANA Transformation
  - Business Continuity
    - DRaaS
      - Backup
      - HANA System Replication
- Integration Touch Points
  - SAP and NON-SAP Cloud Solution
    Integration consideration

#### • Security

- Identity Access Management
- Single Sign-On via Active Directory
- Firewall and End Point Protection, Etc.

## **MIGRATION OF SAP ON AZURE**

- Detailed Migration Strategy
- SAP Environment Deployment
- Primary and Secondary "SAP Certified Series"
  VM, Storage, Networks, Security
- DR Setup RTO & RPO
- Backup recovery point
- Optional PaaS Application and Database Modernization
- Execution of Migration Azure Site Recovery, Network Setup - S2S, ExpressRoute
- Post Migration Procedures
- Performance testing and Evaluation