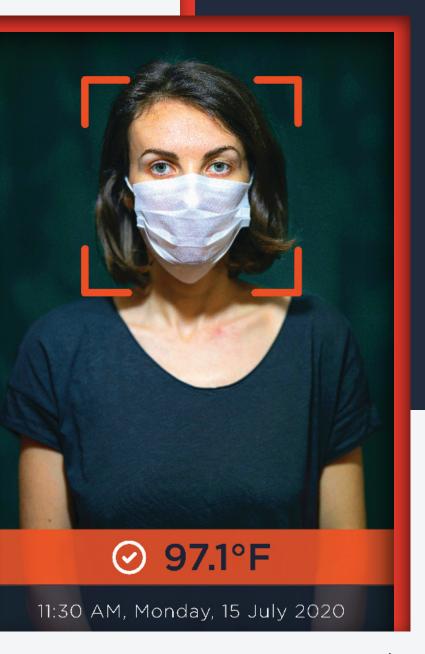

### Face Recognition Terminal

Access control device integrated with temperature screening function.

SCALABLE | COMPLIANT | AFFORDABLE

LIVE WELL | WORK WELL

**HEALTHPER'S** 

## TEMPERATURE SCREENINGS Scalable | Compliant | Affordable

- Auto-scan device powered by ai
- Accurate temperature measurement under 2-seconds
- Integrate into your existing security & backoffice systems
- Oustom denial entry protocol with email & text alerts