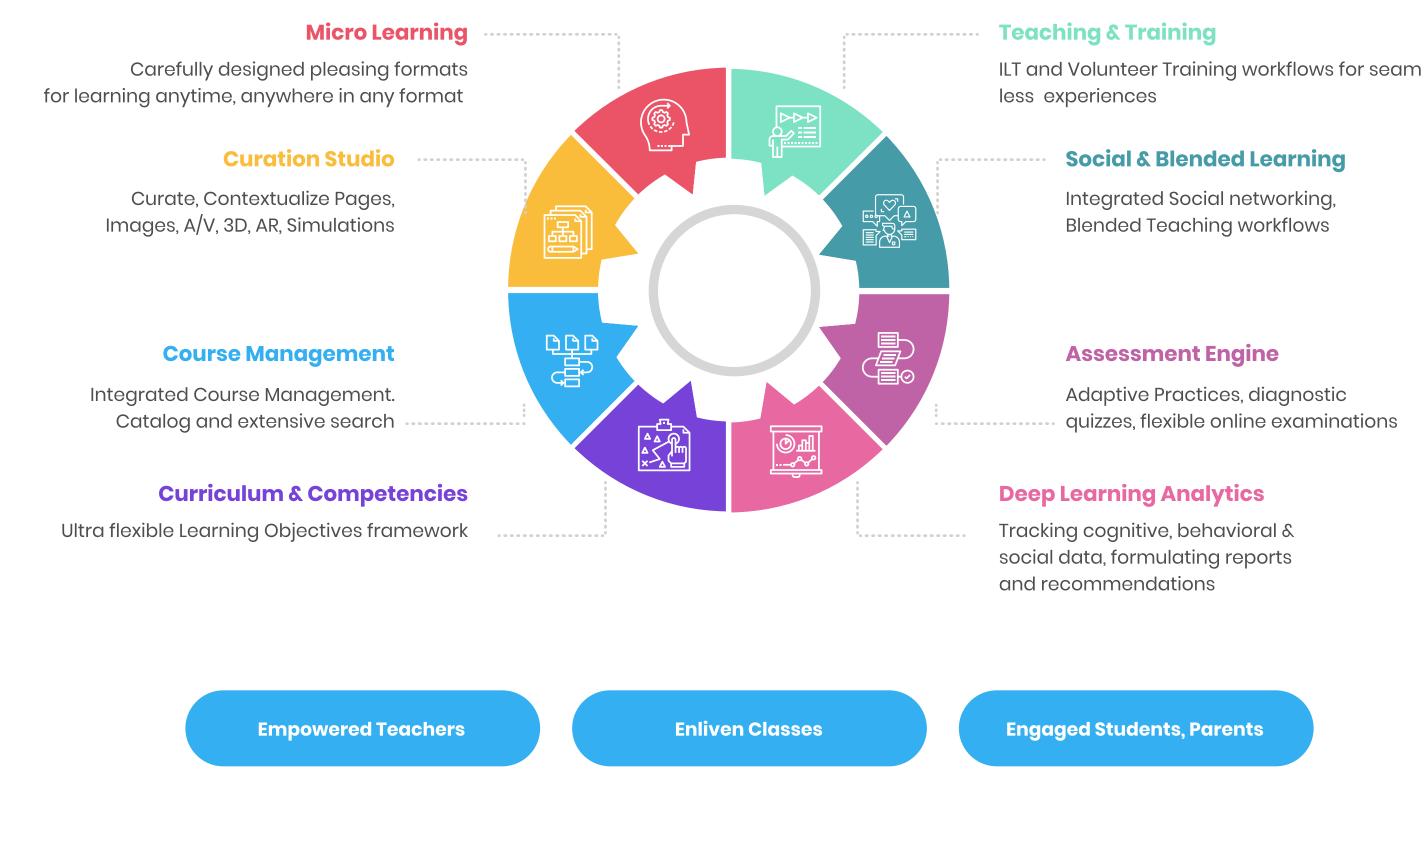

## Digital Teaching & Learning Ecosystem CLASS MANAGEMENT | BLENDED TEACHING | SOCIAL LEARNING | EVALUATION | STRUCTURE | CURATED CONTENT

LESSON PLANS | CLASS OBSERVATIONS | QUERIES RESOLUTION | EFFORTS & CHOICES | RECOMMENDATION | COMMON MODEL COURSE REUSABILITY | RAPID LEARNING | VIDEO | REFLECTIONS | GAP ANALYSIS | GROUP ASSIGNMENTS | RESOURCES | MODEL AND WEIGHTAGE

Redefining Blended Teaching & Learning

MobileApps, Pedagogy & Curated Content