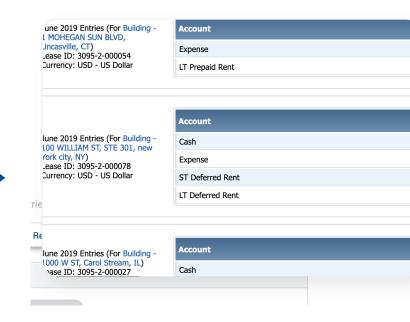

## Why LeaseQuery?

No other lease accounting solution offers you the depth of expertise and functionalities you need for compliance on day one.

Access journal entries required for compliance at any level within your organization & upload to your general ledger with ease.