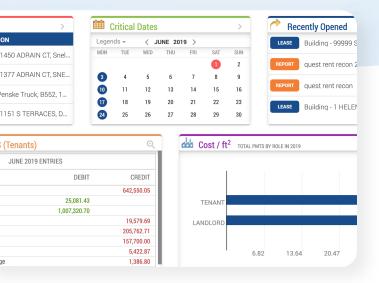

Get an overview of your lease portfolio with the dashboard.

All required disclosure reports are at your fingertips with lease-by-lease detail. Build any custom qualitative and quantitative reports you need based on attributes required during lease entry.