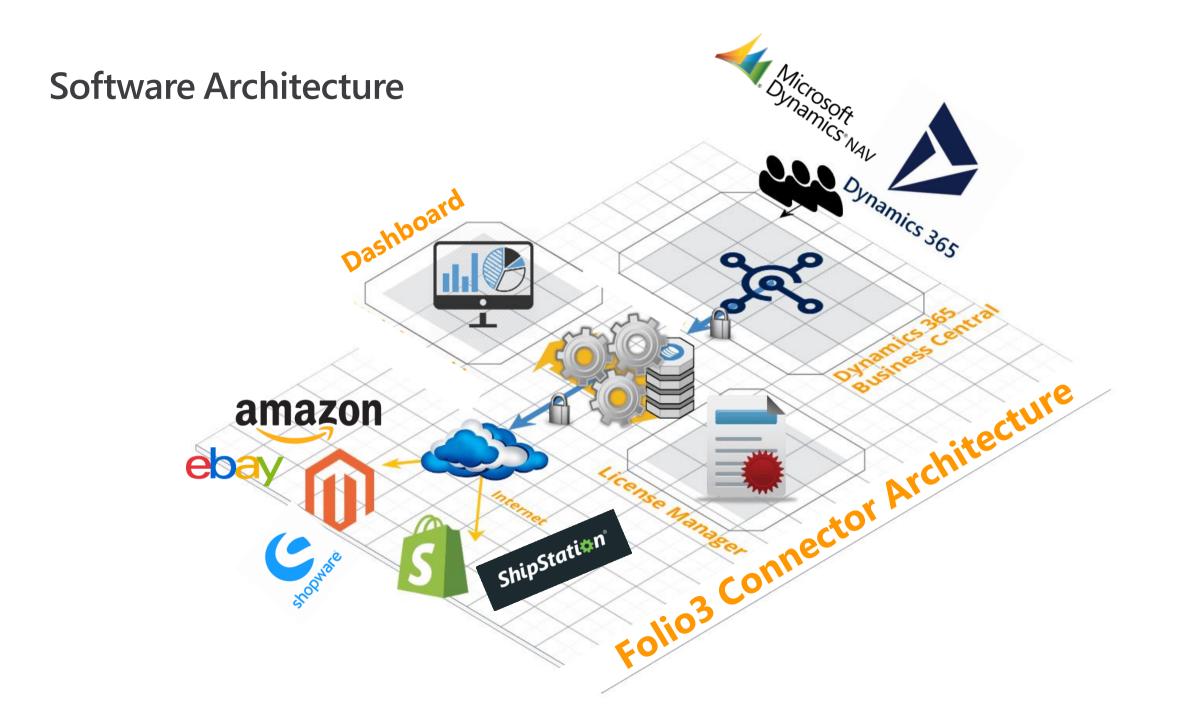

### **Out-of-box Features**

- Synchronization of,
  - Customers
  - Sales Orders
  - Styles/Line Sheets
  - o Payments
  - o Inventory
  - Shipping
  - o Images