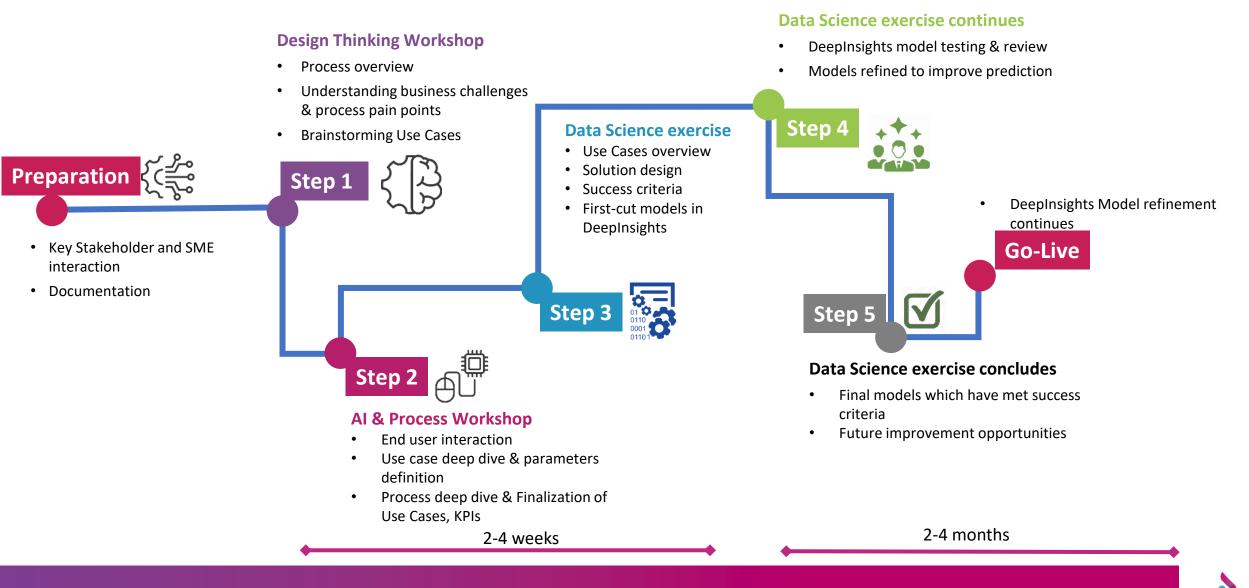

Inconsistent Information

Manual Intervention

Cognitive Intelligence



12-10-2020 | © Mphasis 2018 Proprietary and confidential information

### DEEPINSIGHTS - COGNITIVE COMPUTING PLATFORM

DeepInsights is a patented platform, which enables enterprises to gain faster and more effective access to insights from data. DeepInsights is powered by state-of-the-art algorithms in machine learning, neural networks, deep learning, semantics, image analytics, graph theory, predictive analysis, and natural language processing. Built on a cloud first mode, it enables enterprises to engage with their customers through personalized experiences and explore newer business models.



12-10-2020 | © Mphasis 2018 Proprietary and confidential information

#### OUR PROPRIETARY METHODOLOGY FOR ENGAGEMENT





- 4

#### **DEEPINSIGHTS: HOW IT WORKS**



#### DEEPINSIGHTS: RE-USEABLE COMPONENTS



## THANK YOU

#### **About Mphasis**

<u>Mphasis</u> (BSE: 526299; NSE: MPHASIS) applies next-generation technology to help enterprises transform businesses globally. Customer centricity is foundational to Mphasis and is reflected in the Mphasis' <u>Front2Back</u><sup>™</sup> Transformation approach. Front2Back<sup>™</sup> uses the exponential power of cloud and cognitive to provide hyper-personalized ( $C=X2C^2_{TM}=1$ ) digital experience to clients and their end customers. Mphasis' Service Transformation approach helps 'shrink the core' through the application of digital technologies across legacy environments within an enterprise, enabling businesses to stay ahead in a changing world. Mphasis' cor