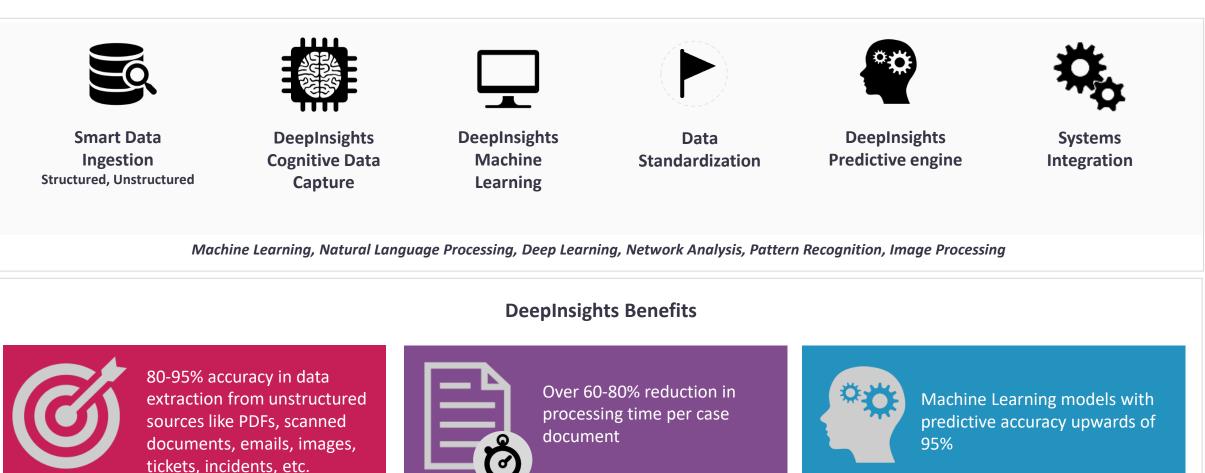

### DEEPINSIGHTS - COGNITIVE COMPUTING PLATFORM

DeepInsights is a patented platform, which enables enterprises to gain faster and more effective access to insights from data. DeepInsights is powered by state-of-the-art algorithms in machine learning, neural networks, deep learning, semantics, image analytics, graph theory, predictive analysis, and natural language processing. Built on a cloud first mode, it enables enterprises to engage with their customers through personalized experiences and explore newer business models.