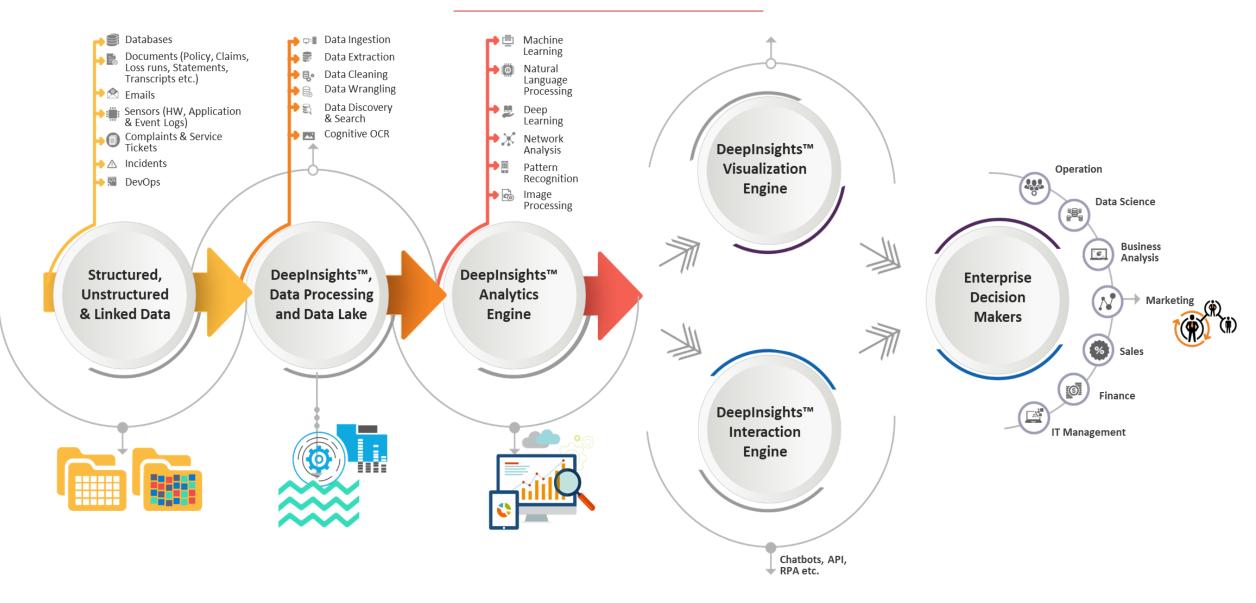

ion

Cognitive Intelligence



12-10-2020 | © Mphasis 2018 Proprietary and confidential information

### DEEPINSIGHTS - COGNITIVE COMPUTING PLATFORM

DeepInsights is a patented platform, which enables enterprises to gain faster and more effective access to insights from data. DeepInsights is powered by state-of-the-art algorithms in machine learning, neural networks, deep learning, semantics, image analytics, graph theory, predictive analysis, and natural language processing. Built on a cloud first mode, it enables enterprises to engage with their customers through personalized experiences and explore newer business models.



12-10-2020 | © Mphasis 2018 Proprietary and confidential information

#### OUR PROPRIETARY METHODOLOGY FOR ENGAGEMENT





- 4

#### **DEEPINSIGHTS: HOW IT WORKS**



#### DEEPINSIGHTS: RE-USEABLE COMPONENTS



## THANK YOU

#### **About Mphasis**

<u>Mphasis</u> (BSE: 526299; NSE: MPHASIS) applies next-generation technology to help enterprises transform businesses globally. Customer centricity is foundational to Mphasis and is reflected in the Mphasis' <u>Front2Back</u><sup>™</sup> Transformation approach. Front2Back<sup>™</sup> uses the exponential power of cloud and cognitive to provide hyper-personalized ( $C=X2C^2_{TM}=1$ ) digital experience to clients and their end customers. Mphasis' Service Transformation approach helps 'shrink the core' through the application of digital technologies across legacy environments within an enterprise, enabling businesses to stay ahead in a changing world. Mphasis' core reference architectures and tools, speed a