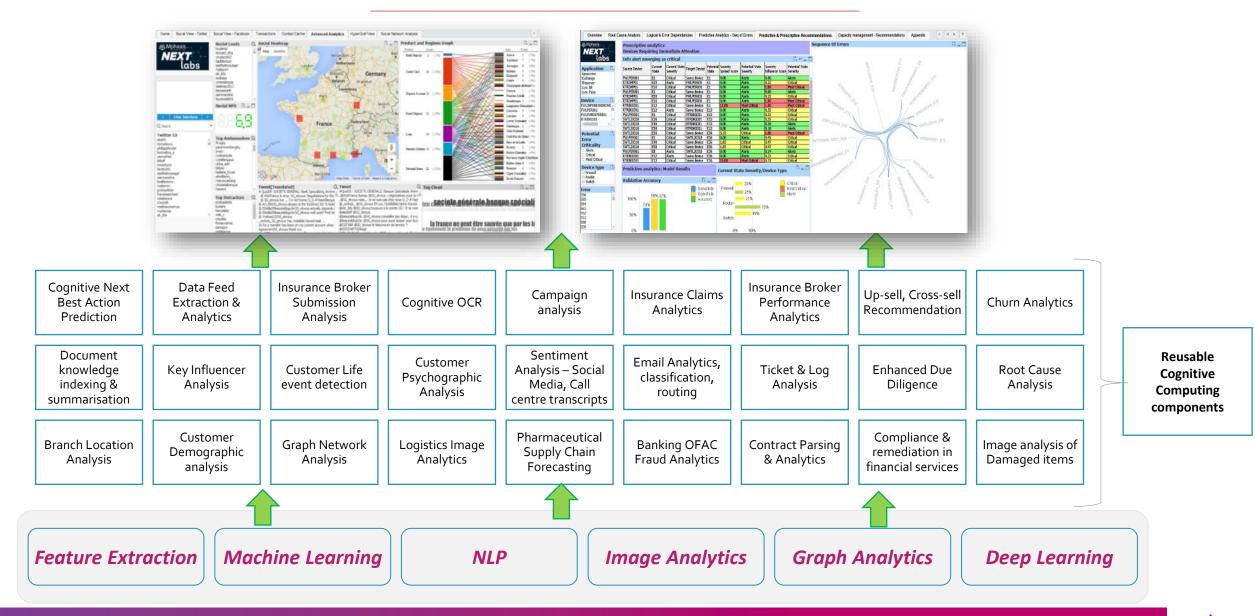

© Mphasis 2018 Proprietary and confidential information

### DEEPINSIGHTS - COGNITIVE COMPUTING PLATFORM

DeepInsights is a patented platform, which enables enterprises to gain faster and more effective access to insights from data. DeepInsights is powered by state-of-the-art algorithms in machine learning, neural networks, deep learning, semantics, image analytics, graph theory, predictive analysis, and natural language processing. Built on a cloud first mode, it enables enterprises to engage with their customers through personalized experiences and explore newer business models.



12-10-2020 | © Mphasis 2018 Proprietary and confidential information

#### OUR PROPRIETARY METHODOLOGY FOR ENGAGEMENT





- 4

#### **DEEPINSIGHTS: HOW IT WORKS**



#### DEEPINSIGHTS: RE-USEABLE COMPONENTS



## THANK YOU

#### **About Mphasis**

<u>Mphasis</u> (BSE: 526299; NSE: MPHASIS) applies next-generation technology to help enterprises transform businesses globally. Customer centricity is foundational to Mphasis and is reflected in the Mphasis' <u>Front2Back</u><sup>™</sup> Transformation approach. Front2Back<sup>™</sup> uses the exponential power of cloud and cognitive to provide hyper-personalized ( $C=X2C^2_{TM}=1$ ) digital experience to clients and their end customers. Mphasis' Service Transformation approach helps 'shrink the core' through the application of digital technologies across legacy environments within an enterprise, enabling businesses to stay ahead in a changing world. Mphasis' core reference architectures and tools, speed and innovation with domain expertise and spec