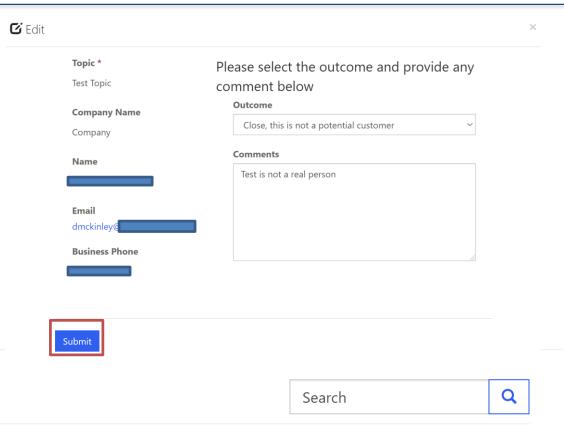

#### Navigation part 2

- Use the down arrow to select edit on the desired record
- Submit form

| Topic 🕇    | <b>Company Name</b> | Full Name          | Survey Assigned Date | Survey Status     |
|------------|---------------------|--------------------|----------------------|-------------------|
| Test Topic | Company             | TestFirst LastName | 5/6/2020             | First Notice Sent |