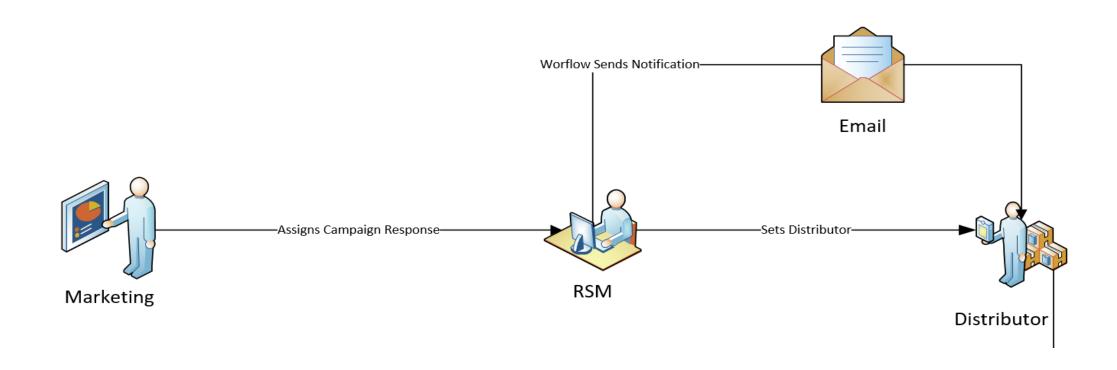

# Solve By Leveraging

Dynamics 365 Sales Professional or Enterprise

- Marketing managing the process
- Account Manager's assigning and monitoring a lead to a distributor account rep.
- Distributor Account Representative updating lead status
- Marketing / Account Manager / Sales Manager
   Aware with Dashboards for Closing Lead Follow-up Loop

#### **ACCOUNT MANAGER STEPS**

- Open a "Campaign Response" in Dynamics
- Assign a "Representative"

Representative Assignment

- Set "Response Code" to "Sent to Representative"
  - Response Code \* Sent to Representative
- Save the "Campaign Response"
- Close the "Campaign Response"

#### **Email Example**

| Dear distributor                                                     |                                                   |
|----------------------------------------------------------------------|---------------------------------------------------|
| You have received a new Lead from  Please visit https://resale power | rappsportals.com/ to fill out the response survey |
| regarding the following Lead:                                        | appsportais.com/ to fill out the response survey  |
| Company                                                              |                                                   |
| TestFirst LastName                                                   |                                                   |
| dmckinley@                                                           |                                                   |
|                                                                      |                                                   |
| We look forward to your response.                                    |                                                   |
| Thank you.                                                           |                                                   |
| If you want to unsubscribe from these emails in                      | ease use this form                                |

- Email notifications are sent weekly for 5 weeks.
- If the Distributor Contact doesn't respond in that time the Account Manager is notified.