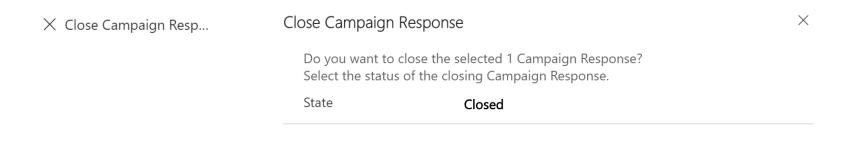

#### **ACCOUNT MANAGER STEPS**

- Open a "Campaign Response" in Dynamics
- Assign a "Representative"

Representative Assignment

- Set "Response Code" to "Sent to Representative"
  - Response Code \* Sent to Representative
- Save the "Campaign Response"
- Close the "Campaign Response"