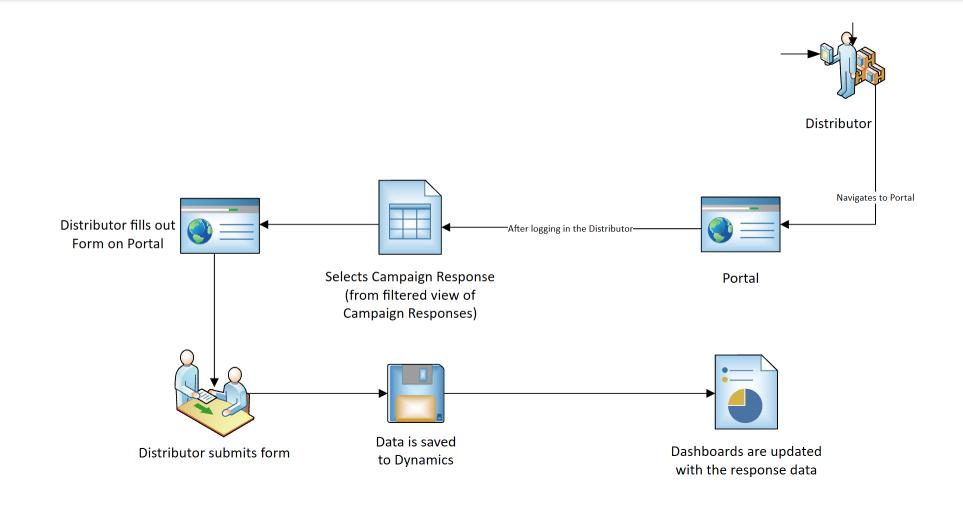

#### DISTRIBUTOR FOLLOW-UP PROCESS

#### DISTRIBUTOR – NAVIGATING THE PORTAL

#### Navigation part 1

- Click the blue hyperlink on the home page
- Sign in using the local sign in form

Representatives Click Here for Lead Follow up

| Your Logo                       |                               |  |  |
|---------------------------------|-------------------------------|--|--|
| Sign in with a local acc        | count                         |  |  |
| * Username                      |                               |  |  |
| * Password                      |                               |  |  |
| ☐ Remember me?                  |                               |  |  |
|                                 | Sign in Forgot your password? |  |  |
|                                 |                               |  |  |
| Your Logo                       | Portal                        |  |  |
|                                 |                               |  |  |
| Copyright © 2020. All rights re | eserved.                      |  |  |

# Navigating the Portal

#### Navigation part 2

- Use the down arrow to select edit on the desired record
- Submit form

| Topic 🕇    | <b>Company Name</b> | Full Name          | Survey Assigned Date | Survey Status     |
|------------|---------------------|--------------------|----------------------|-------------------|
| Test Topic | Company             | TestFirst LastName | 5/6/2020             | First Notice Sent |