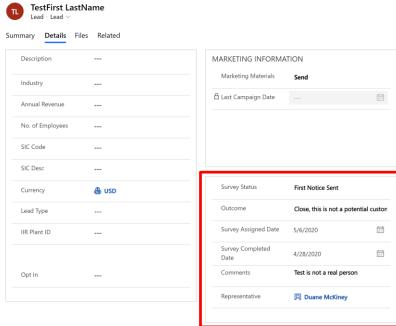

#### **Review Process**

- Open Lead
- Navigate to "Details"

#### **ACCOUNT MANAGER STEPS**

- Open a "Campaign Response" in Dynamics
- Assign a "Representative"

Representative Assignment

- Set "Response Code" to "Sent to Representative"
  - Response Code \* Sent to Representative
- Save the "Campaign Response"
- Close the "Campaign Response"