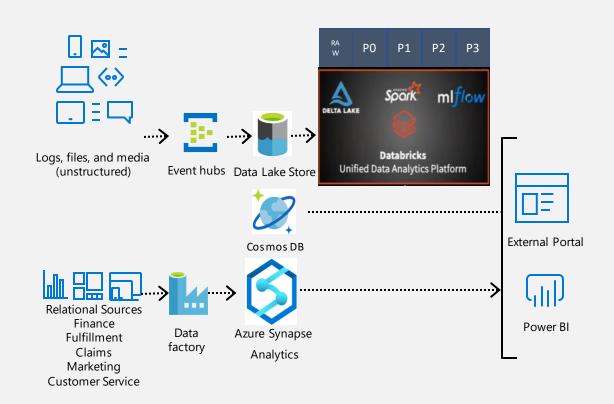

## AZURESMART

Big Data Workload migration to Cloud PaaS

The Motifworks AzureSmart proven, reliable, and efficient migration of Hadoop workloads to Azure Databricks with zero data loss and business disruption.

## MOTIFWORKS AZURESMART APPROACH

Motifworks' experts reliably build modern data platforms that deliver tangible value. With Certified Databricks professionals and AzureSmart certified data engineers, rest easy knowing you have Zero Loss Migrations.