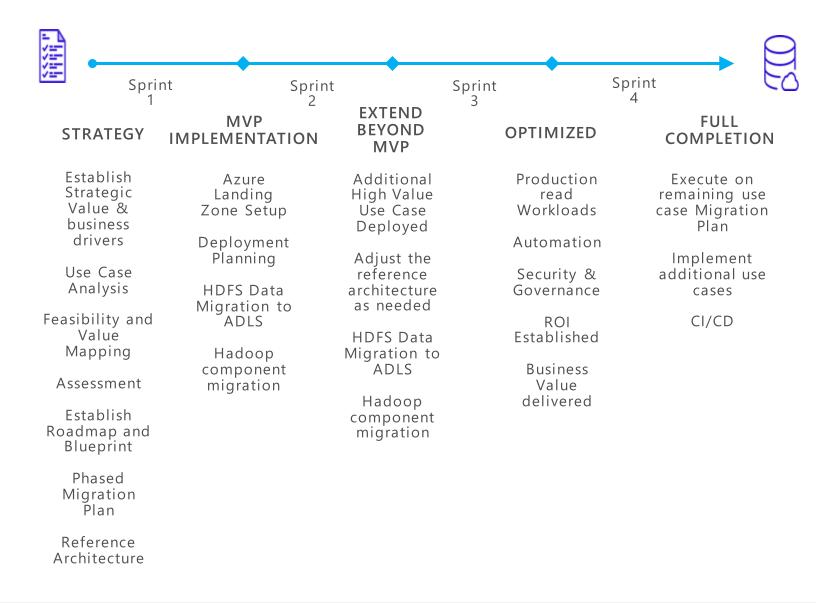

## AZURESMART

Big Data Workload migration to Cloud PaaS

The Motifworks AzureSmart proven, reliable, and efficient migration of Hadoop workloads to Azure Databricks with zero data loss and business disruption.

## MOTIFWORKS AZURESMART APPROACH

Motifworks' experts reliably build modern data platforms that deliver tangible value. With Certified Databricks professionals and AzureSmart certified data engineers, rest easy knowing you have Zero Loss Migrations.