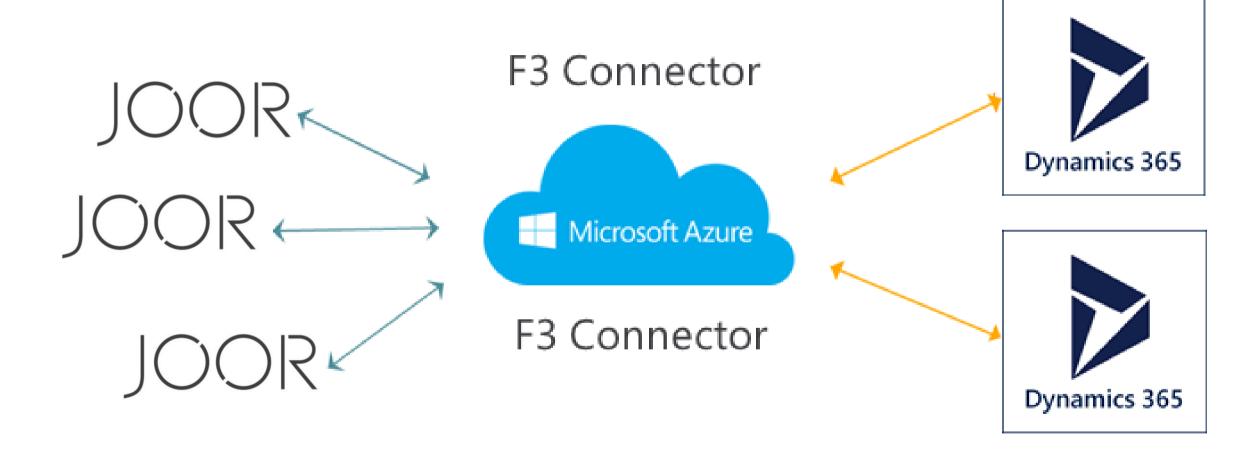

## JOOR Integration Solution (F3 Connector) Microsoft Dynamics 365 F&O - NAV - AX

An Introduction

#### What is F3 Connector

- Microsoft Approved Solution and available on Microsoft App Source.
- An easy-to-setup, light-weight & smart EDI framework.
- Based on a highly scalable and reliable architecture.
- Hosted on Cloud based failover cluster.
- Secure transmission of records on both sides.
- Live status of transmitted data and job status.



#### **Features**











Secure

Scalability

High Availability and Disaster Recovery

Reliable messaging

Extendable



Monitoring



Notifications



Diagnostics



Audit Logs



DevOps

## **System Architecture**









## **Supported Versions**







### **Out-of-box Features**

## Synchronization of,

- Customers
- Sales Orders
- Styles/Line Sheets
- Payments
- Inventory
- Shipping
- Images

# Thank You | Folio3 Dynamics Services