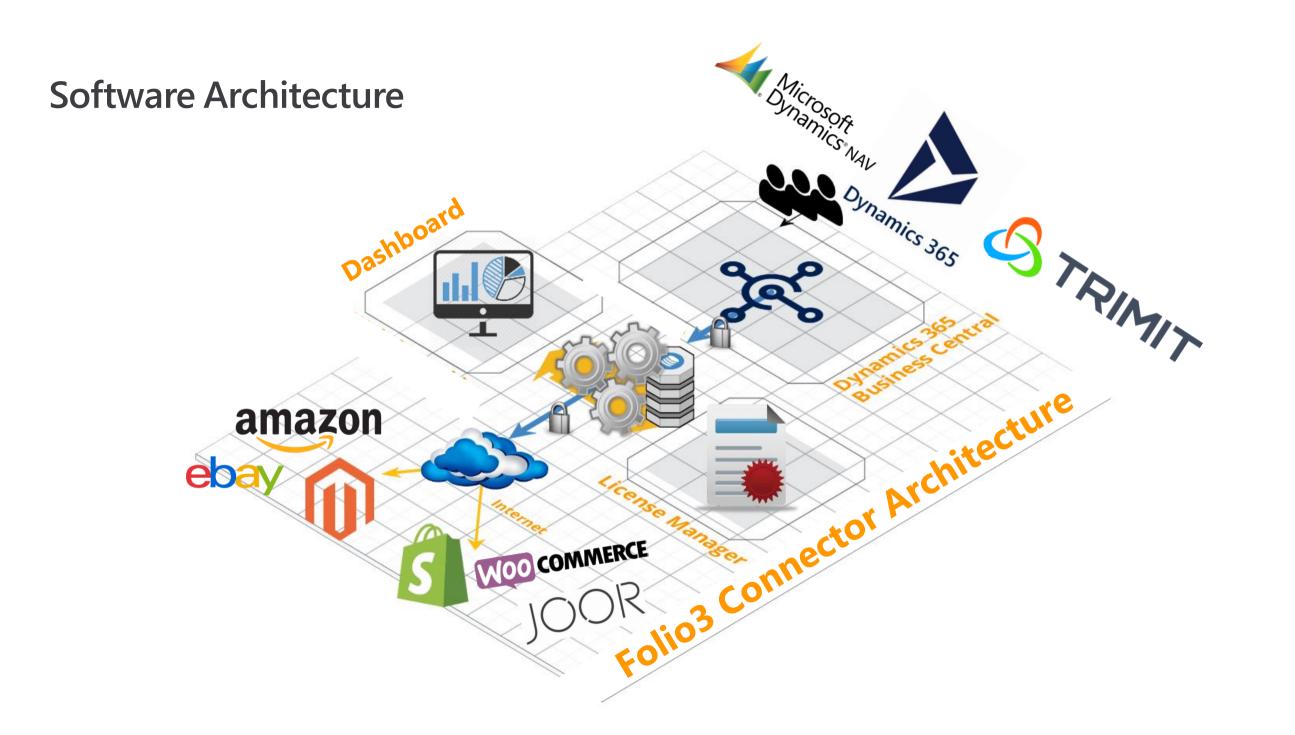

## JOOR Integration Solution (F3 Connector) Microsoft Dynamics 365 F&O - NAV - AX

An Introduction

#### What is F3 Connector

- Microsoft Approved Solution and available on Microsoft App Source.
- An easy-to-setup, light-weight & smart EDI framework.
- Based on a highly scalable and reliable architecture.
- Hosted on Cloud based failover cluster.
- Secure transmission of records on both sides.
- Live status of transmitted data and job status.



#### **Features**











Secure

Scalability

High Availability and Disaster Recovery

Reliable messaging

Extendable



Monitoring



Notifications



Diagnostics



Audit Logs



DevOps

## **System Architecture**









## **Supported Versions**







### **Out-of-box Features**

## Synchronization of,

- Customers
- Sales Orders
- Styles/Line Sheets
- Payments
- Inventory
- Shipping
- Images

# Thank You | Folio3 Dynamics Services