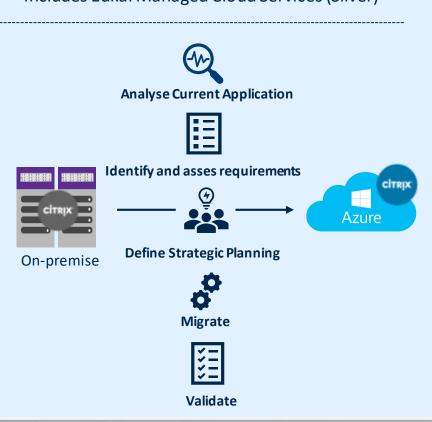

# What Edkal is Offering?

- Pilot deployment and development for on-premise
  Citrix to Azure including on-site workshop
- A fixed cost of \$25000
- Includes Edkal Managed Cloud Services (Silver)