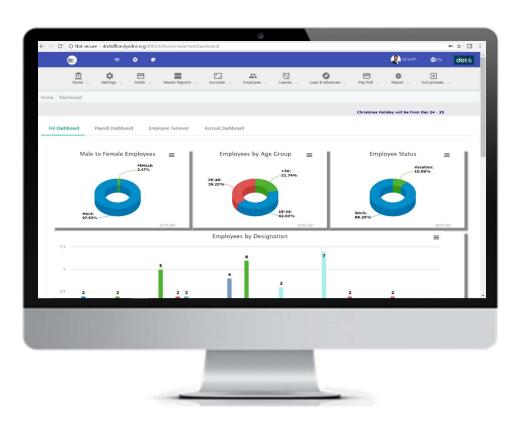

#### Dashboard Controls

- Customizable menu
- Dashboard alerts
- Configurable graphical reports
- Recently opened programs
- User definable color themes
- User messages & notes
- Quick search