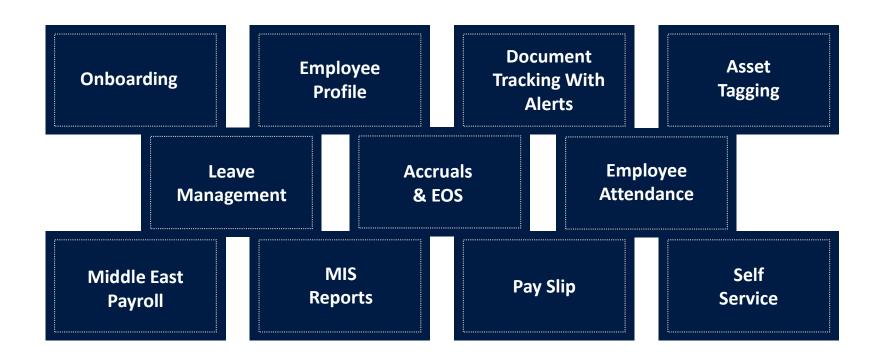

## Key Modules Offered

## HR & Payroll

- Employee Profile
- On boarding
- Document Management
- Alerts on expiring documents
- Salary break down with change history
- Dependents information
- Asset Management
- Educational Qualification
- Leave Management
- Gratuity, Annual leave & Air Ticket accruals

- Accruals & Benefits
- Overtime payments
- Monthly adhoc entries
- Comp off management
- Monthly Payroll
- Automated WPS
- End of service calculation