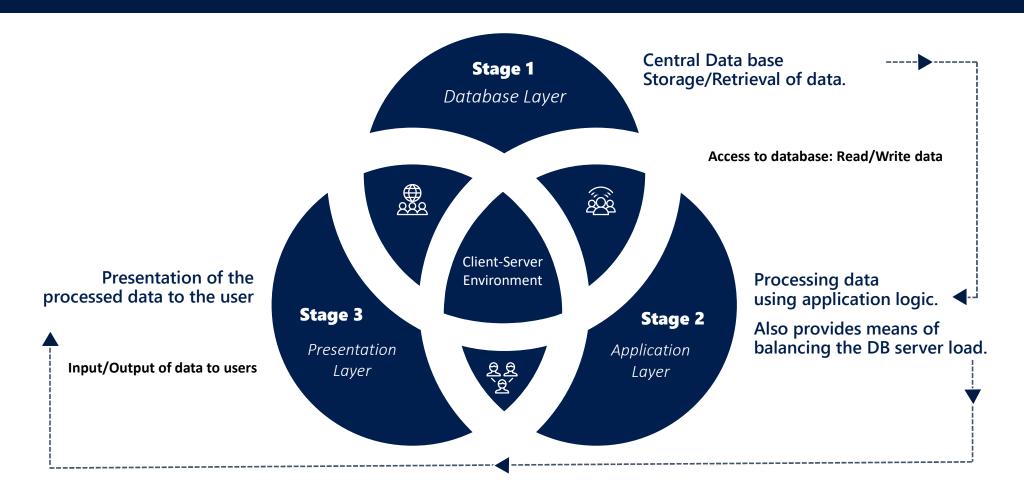

)

#### **Powering Solutions**

- · Manufacturing and Trading
- Retail, Wholesale and Distribution
- Project, Construction and Consulting Segments
- Automobiles and Financial sector
- Education and PetroChem







# Robo Dots HR & Payroll Overview

**Robosoft Solutions Group** 



#### What is Robo Dots HR & Payroll?



Robo Dots HR & Payroll is a custom HR and Payroll solution designed for the Middle East market. It is designed to cover all local labour requirements. Through Robo Dots HR & Payroll, we further ensure that all department workflows are streamlined to enable better decision making and data handling. All of which is managed in a highly controlled and efficient manner.





### Key Benefits For Your Business





## Key Modules Offered







#### Three-Tier Architecture









# Highlights

Key aspects that give Robo Dots HR & Payroll an edge



# Highlights





Modular



Customizable



Easy To Use



Secure



**Alerts & Authorization** 



User Profiling Roles & Restrictions



Fast Implementation



**Quick ROI** 



#### Dashboard Controls





- Customizable menu
- Dashboard alerts
- Configurable graphical reports
- Recently opened programs
- User definable color themes
- User messages & notes
- Quick search



## HR & Payroll





- Employee Profile
- On boarding
- Document Management
- Alerts on expiring documents
- Salary break down with change history
- Dependents information
- Asset Management
- Educational Qualification
- Leave Management
- Gratuity, Annual leave & Air Ticket accruals

- Accruals & Benefits
- Overtime payments
- Monthly adhoc e