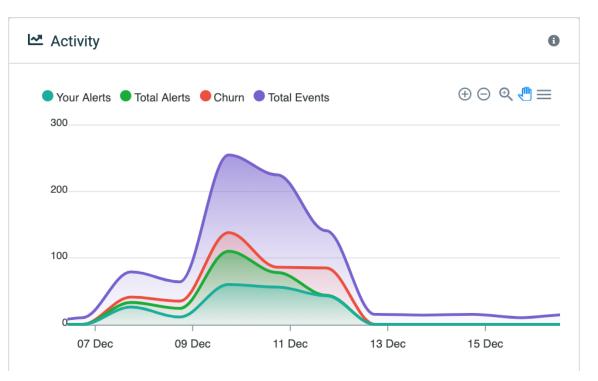

# Touchpoint 3: *Manage*Manage Process & Tune Noise

- Implement Operations
  - Develop workflows for baseline management
  - Right information to the right people
- Deliver Cloud Adoption MVP
  - Assign baseline responsibility to individuals
  - Monitor and remediate compliance process