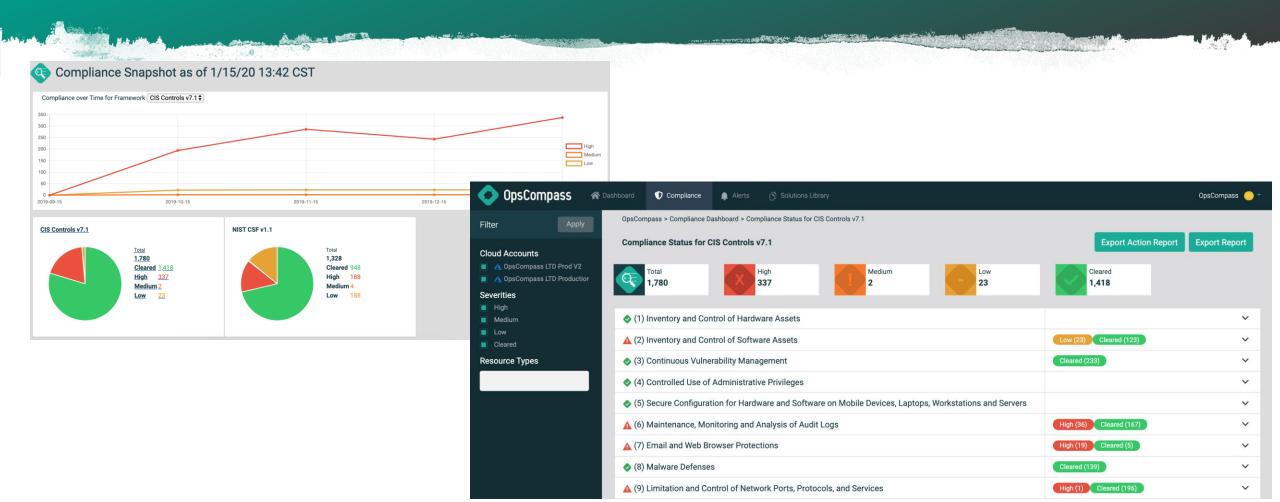

- Implement Governance Best Practices
  - Landing Zones
  - Blueprint deployments
- Baseline Enforcement
  - Drift Detection
  - Compliance Analysis