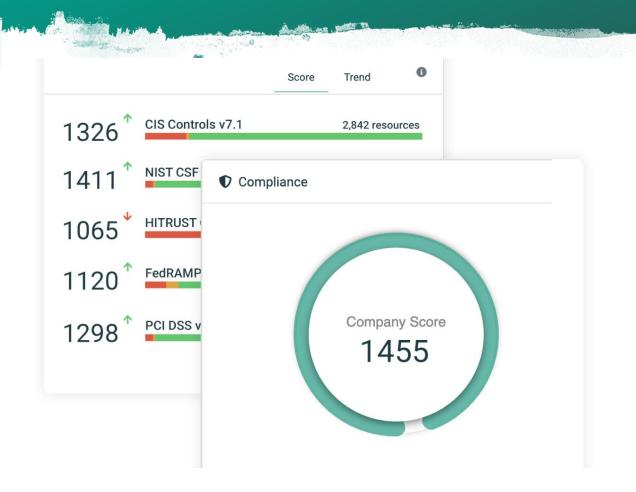

## Touchpoint 1: Ready Kickoff and Onboarding

- Prepare the Cloud Environment
- Connect OpsCompass SaaS to establish initial baseline
- Utilize CIS Framework as an actionable insight
- Kick start CAF faster with clear visibility into problems