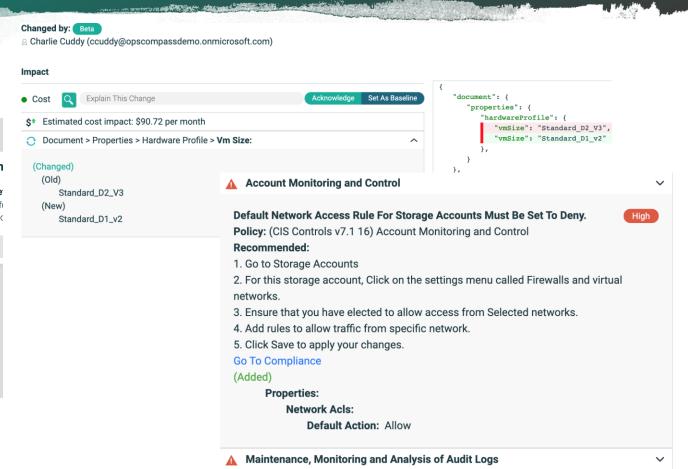

- Implement Governance Best Practices
  - Landing Zones
  - Blueprint deployments
- Baseline Enforcement
  - Drift Detection
  - Compliance Analysis