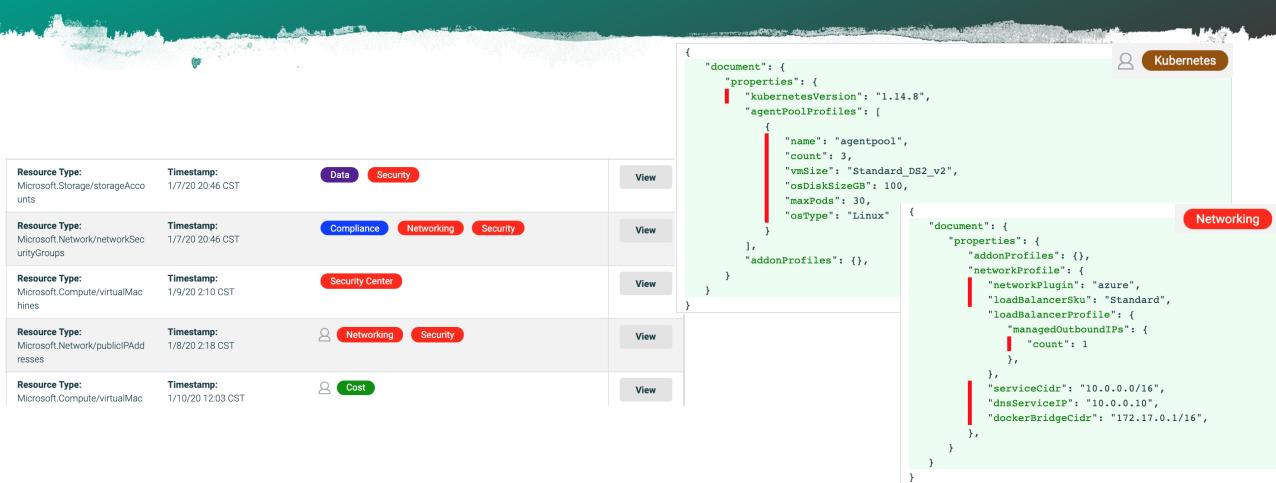

- Implement Governance Best Practices
  - Landing Zones
  - Blueprint deployments
- Baseline Enforcement
  - Drift Detection
  - Compliance Analysis