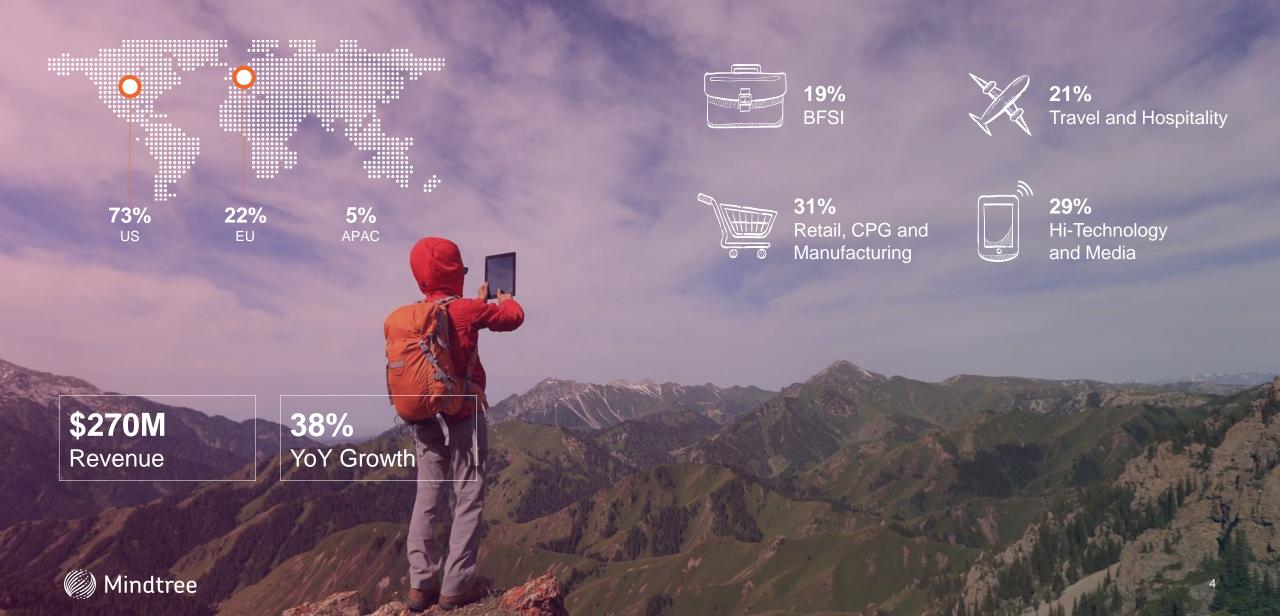

## Mindtree at a Glance

We engineer meaningful technology solutions to help businesses and societies flourish

\$713M annual revenue

**65% 25% 10%** US Europe APAC

42 17 offices countries

## Digital Business is 38% of Mindtree Revenues