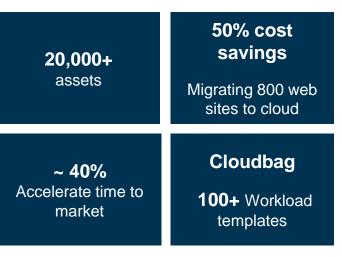

#### Mindtree Offers:

- Cloud data center design, sizing and build
- Private cloud-build out

|                           | For a telecom company built a | For a global food<br>manufacturer |
|---------------------------|-------------------------------|-----------------------------------|
| 100+ library of templates | private cloud                 | <b>25%</b> savings in             |
| Cloud Bag                 | Analytics and<br>heuristics   | operational spend                 |
|                           | automation<br>foundation      | Unlocked capital by<br><b>30%</b> |