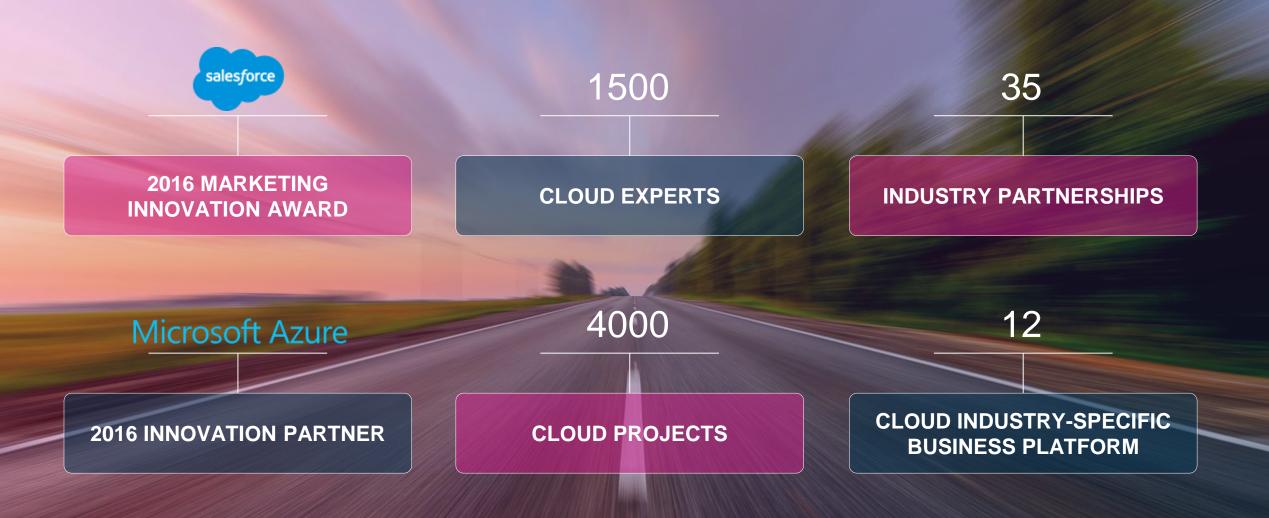

## Going "Cloud First" Starts with the Right Anchor Partner

11

## Accelerating Shift to Cloud with Mindtree