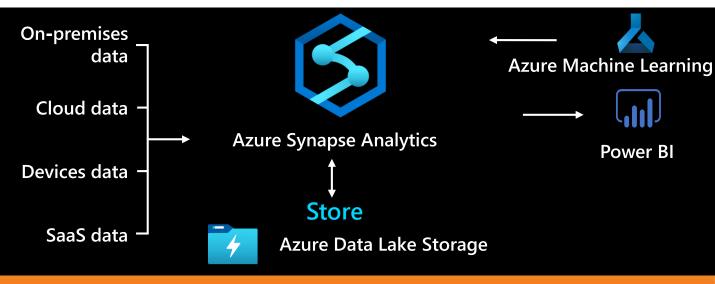

You will look at the process of creating an end-to-end solution using Azure Synapse Analytics. The workshop will cover data loading, data preparation, data transformation and data serving, along with performing machine learning and handling of both batch and real-time data.